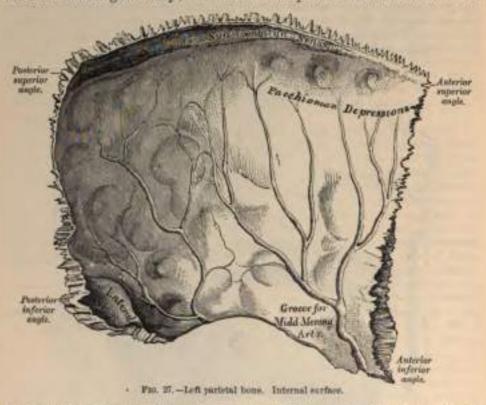

e ridges the surface of the bone is rough and porous, and covered by the aponeurosis of the Occipito-frontalis; between them the bone is smoother and more polished than the rest; below them the bone forms part of the temporal fossa, and affords attachment to the temporal muscle. At the back part of the superior border, close to the sagittal suture, is a small foramen, the parietal foramen, which transmits a vein to the superior longitudinal sinus, and sometimes a small branch of the occipital artery. Its existence is not constant, and its size varies considerably.

The internal surface (Fig. 27), concave, presents depressions for lodging the convolutions of the cerebrum and numerous furrows for the ramifications of the middle meningeal artery; the latter runs upward and backward from the



anterior inferior angle and from the central and posterior part of the lower border of the bone. Along the upper margin is part of a shallow groove, which, when joined to the opposite parietal, forms a channel for the superior longitudinal sinus, the elevated edges of which afford attachment to the falx cerebri. Near the groove are seen several depressions, especially in the skulls of old persons; they lodge the Pacchionian bodies. The internal opening of the parietal foramen is also seen when that aperture exists.

Borders.—The superior, the longest and thickest, is dentated to articulate with its fellow of the opposite side, forming the sagittal suture. The inferior is divided into three parts: of these, the anterior is thin and pointed, bevelled at the expense of the outer surface, an