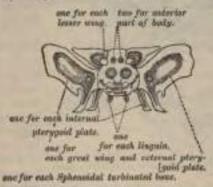

sser wing, two for the anterior part of the body, and one for each sphenoidal turbinated bone.

Post-sphenoid Division.—The first nuclei to appear are those for the greater wings (all-sphenoids). They make their appearance between the foramen rotundum and foramen ovale about the eighth week, and from them the external pterygoid plates are also formed. Soon after, the nuclei for the posterior part of the body appear, one on either side of the sella turcica, and become blended together about the middle of foetal life. About the fourth month the remaining four centres appear, those for the internal pterygoid plates being ossified in membrane and becoming joined to the external pterygoid plate about the sixth month. The centres for the linguise speedily become joined to the rest of the bone.



Fig. 40-Plan of the development of aphenoid. By fourteen centres.

Pre-sphenoid Division.—The first nuclei to appear are those for the lesser wings (arbito-sphenoids). They make their appearance about the ninth week, at the outer borders of the optic formina. A second pair of nuclei appear on the inner side of the foramina shortly after, and, becoming united, form the front part of the body of the bone. The remaining two centres for the sphenoidal turbinated bones make their appearance about the fifth month. At birth they consist of small triangular lamine, and it is not till the third year that they become hollowed out and cone-shaped. About the fourth year they become fused with the lateral masses of the ethmoid, and hence, from an embryological point of view, may be regarded as belong