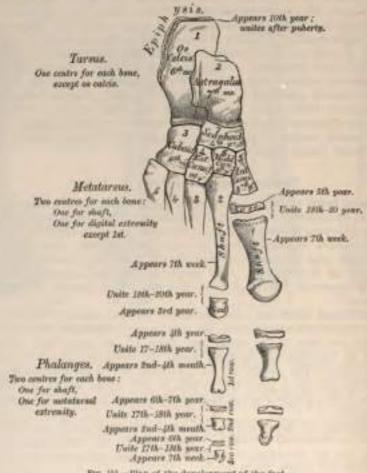

er as to permit of great mobility. Its metacarpal bone is directed away from the others, so as to form an acute angle with the second, and it enjoys a considerable range of motion at its articulation with the carpus. The foot is placed at right angles to the leg-a position which is almost peculiar to man, and has relation to the erect position which he maintains. In order to allow of its supporting the weight of the whole body in this position with the least expenditure of material, it is constructed in the form of an arch. This arch is not, however, made up of two equal limbs. The hinder one, which is made up of the cs calcis and the posterior part of the astragalus, is about half the length of the anterior limb, and measures about three inches. The anterior limb consists of the rest of



Fig. 101.-Plan of the development of the fact.

the tarsal and the metatarsal bones, and measures about seven inches. It may be said to consist of two parts, an inner segment made up of the head of the astragalus, the navicular, the three cunciform, and the three inner metatarsal bones; and an outer segment composed of the os calcis, the cuboid, and the two outer metatarsal bones. The summit of the arch is at the superior articular surface of the astragalus; and its two extremities—that is to say, the two piers on which the arch rests in standing-are the tubercles on the under surface of the os calcis posteriorly, and

the heads of the metatarsal bones anteriorly. The weakest part of the arch is the joint between the astragalus and scapboid, and here it is more liable to yield in those w