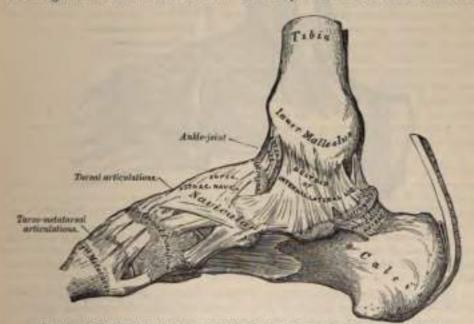

t, strong, fibrous bands which pass between the contiguous rough surfaces of the tibia and fibula, and constitute the chief bond of union between the bones. This ligament is con-

tinuous above with the interessedus membrane.

The Synovial Membrane lining the articular surface is derived from that of the

ankle-joint.

Actions.—The movement permitted in these articulations is limited to a very slight gliding of the articular surfaces one upon another.

# IV. Ankle-joint.

The Ankle is a ginglymus or hinge-joint. The bones entering into its formation are the lower extremity of the tibia and its malleolus and the external malleolus of the fibula, which forms a mortise to receive the upper convex surface of the astragalus and its two lateral facets. The bony surfaces are covered with carti-



Fig. 188.—Ankle-joint: tursal and turso-metataval articulations. Internal view. Right side.

lage and connected together by a capsule, which in places forms thickened bands constituting the following ligaments:

Anterior. Posterior. Internal Lateral. External Lateral. The Anterior Ligament (Fig. 189) is a broad, thin, membranous layer, attached, above, to the anterior margin of the lower extremity of the tibia; below, to the margin of the astrogalus, in front of its articular surface. It is in relation, in front, with the Extensor tendons of the toes, with the tendons of the Tibialis anticus and Peroneus tertius, and the anterior tibial vessels and nerve; behind, it lies in contact with the synovial membrane.

The Posterior Ligament is very thin, and consists principally of transverse fi