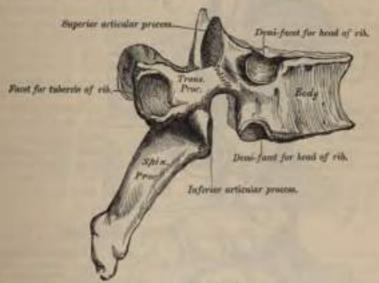

cation at its extremity. The foramen in the transverse process is sometimes as large as in the other cervical vertebra, but is usually smaller on one or both sides, and sometimes wanting. On the left side it occasionally gives passage to the vertebral artery; more frequently the vertebral vein traverses it on both sides; but the usual arrangement is for both artery and vein to pass in front of the transverse process, and not through the foramen. Occasionally the anterior root of the transverse process exists as a separate bone, and attains a large size. It is then known as a "cervical rib."

#### Characters of the Dorsal Vertebræ.

The Dorsal Vertebra are intermediate in size between those in the cervical and those in the lumbar region, and increase in size from above downward, the upper



Fig. 4.-A dorsal vertebra.

vertebræ in this segment of the spine being much smaller than those in the lower part of the region. The dorsal vertebræ may be at once recognized by the presence on the sides of the body of one or more facets or half-facets for the heads of the ribs.

The bodies of the dorsal vertebrae resemble those in the cervical and lumbar regions at the respective ends of this portion of the spine; but in the middle of the dorsal region their form is very characteristic, being heart-shaped, and as broad in the antero-posterior as in the lateral direction. They are thicker behind than in front, flat above and below, convex and prominent in front, deeply concave behind, slightly constricted in front and at the sides, and marked on each side.

near the root of the pedicle,