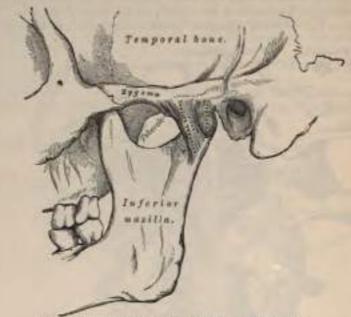

joint: the parts entering into its formation on each side are, above, the anterior part of the glenoid cavity of the temporal bone and the eminentia articularis; and, below, the condyle of the lower jaw. The ligaments are the following:

External Lateral, Style-mandibular, Internal Lateral, Capsular, Interarticular Fibro-cartilage.

The External Lateral Ligament (Fig. 157) is a short, thin, and narrow fasciculus, attached, above, to the outer surface of the zygoma and to the tubercle on its lower border; below, to the outer surface and posterior border of the neck of the lower jaw. It is broader above than below; its fibres are placed

parallel with one another, and directed obliquely downward and backward. Externally, it is covered by the parotid gland and by the integument. Internally,



Fig. 53.—Temporo-mandibular articulation. External view.

it is in relation with the capsular ligament, of which it is an accessory band, and not separable from it.

The Internal Lateral Ligament (Spheno-mandibular) (Fig. 158) is a flat, thin band which is attached above to the spinous process of the sphenoid bone, and,



Fig. 18.-Tempero-mandibular articulation. Internal view.

becoming broader as it descends, is inserted into the lingula and margin of the dental formen. Its outer surface is in relation, above, with the External pterygoid muscle; lower down it is separated from the neek of the condyle by the internal maxillary arrery; and still more inferiorly, the inferior dental vessels and nerve separate it from the manus of the jaw. The inner surface is in relation with the Interna