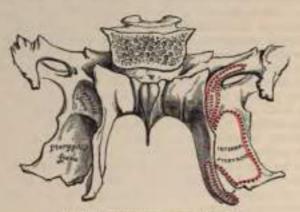

outward, and, by its outer surface, forms part of the inner wall of the zygomatic fossa, giving attachment to the External pterygoid; its inner surface forms part

of the pterygoid fossa, and gives attachment to the Internal pterygoid. The internal pterygoid plate is much narrower and longer, curving outward, at its extremity, into a hook-like process of bone, the hamular process, around which turns the tendon of the Tensor palati muscle. The outer surface of this plate forms part of the pterygoid fossa, the inner surface forming the outer boundary of the posterior aperture of the nares. On the posterior surface of the base of the process, above the pterygoid fossa, is a small, oval, shallow depression, the scaphoid fossa, from which arises the Tensor palati, and above which is seen the



Fig. 39.-Sphenoid bone. Posterior surface.

posterior orifice of the Vidian canal. Below and to the inner side of the Vidian canal, on the posterior surface of the base of the internal plate, is a little prominence, which is known by the name of the ptery good tubercle. The Superior constrictor of the pharynx is attached to the posterior edge of the internal plate. The anterior surface of the pterygoid process is very broad at its base, and forms the posterior wall of the spheno-maxillary fossa. It supports Meckel's ganglion. It presents, above, the anterior orifice of the Vidian canal; and below, a rough margin, which articulates with the perpendicular plate of the palate bone.

The Sphenoidal Spongy Bones are two thin, curved plates of bones, which exist as separate pieces until pubert