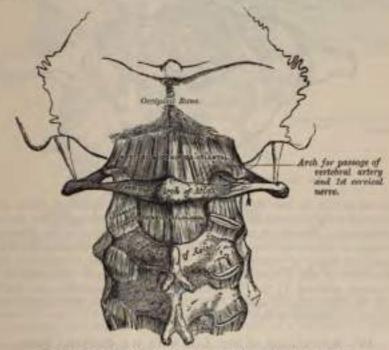

id and Complexus of one side, acting with the Rectus capitis anticus major, Splenius, Trachelo-mastoid, Rectus capitis posticus major, and Inferior oblique of the other side.

### ARTICULATIONS OF THE SPINE WITH THE CRANIUM.

The ligaments connecting the spine with the eranium may be divided into two sets—those connecting the occipital bone with the atlas, and those connecting the occipital bone with the axis.

### III. Articulation of the Atlas with the Occipital Bone.

This articulation is a double condyloid joint. Its ligaments are the

Anterior Occipito-atlantal.

Posterior Occipito-atlantal.

Two Lateral Occipito-atlantal. Two Capsular.

The Anterior Occipito-atlantal Ligament (Fig. 153) is a broad membranous layer, composed of densely woven fibres, which passes between the anterior



Fig. 15t.—Occipito-atlantal and atlanto-axial ligaments. Posterior view.

margin of the foramen magnum above, and the whole length of the upper border of the anterior arch of the atlas below. Laterally, it is continuous with the capsular ligaments. In the middle line in front it is strengthened by a strong, narrow, rounded cord, which is attached, above, to the basilar process of the occiput, and, below, to the tubercle on the anterior arch of the atlas. This ligament is in relation, in front, with the Recti antica minores; behind, with the odontord ligaments.

The Posterior Occipito-atlantal Ligament (Fig. 154) is a very broad but thin membranous lamina intimately blended with the dura mater. It is connected, above, to the posterior margin of the foramen magnum; below, to the upper bord