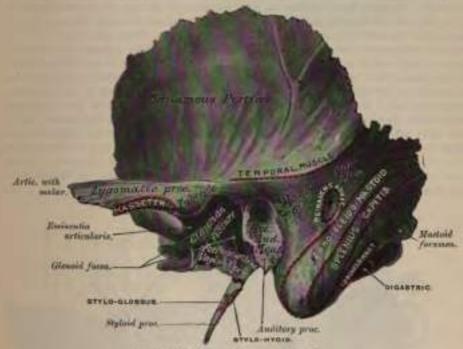

of Muscles.-To three pairs: the Corrugator supercilii, Orbicu-

## The Temporal Bones.

The Temporal Bones (tempos, time) are situated at the sides and base of the skull, and present for examination a squamous, mustoid, and petrous portion.

The squamous portion (squamo, a scale), the anterior and upper part of the bone, is scale-like in form, and thin and translacent in texture (Fig. 31). Its outer surface is smooth, convex, and grooved at its back part for the deep temporal arteries; it affords attachment to the Temporal muscle and forms part of the temporal fossa. At its back part may be seen a curved ridge—part of the temporal ridge; it serves for the attachment of the temporal fascia and limits the origin of the Temporal muscle. The boundary between the squamous and mastoid portions



Fig. II .- Left temporal bone. Outer surface.

of the hone, as indicated by traces of the original suture, lies fully half an inch below this ridge. Projecting from the lower part of the squamous portion is a long, arched process of bone, the zygoma or zygomatic process. This process is at first directed outward, its two surfaces looking upward and downward; it then appears as if twisted upon itself, and runs forward, its surfaces now looking inward and outward. The superior border of the process is long, thin, and sharp, and serves for the attachment of the temporal fascia. The inferior, short, thick, and arched, has attached to it some fibres of the Masseter muscle. Its outer surface is convex and subcutaneous; its inner is concave, and also affords attachment to the Masseter. The extr