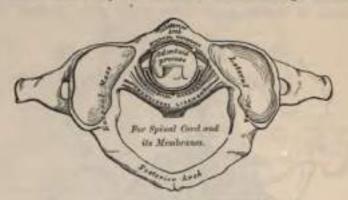

obliquely upward and

inward, attached above to the jugular process of the occipital bone; below, to the base of the transverse process of the atlas.

The Capsular Ligaments surround the condyles of the occipital bone, and connect them with the articular processes of the atlas; they consist of thin and loose capsules, which enclose the synovial membrane of the articulation.

Synovial Membranes.—There are two synovial membranes in this articulation, one lining the inner surface of each of the capsular ligaments. These occasionally communicate with that between the posterior surface of the edontoid process and the transverse ligament.

Actions,-The movements permitted in this joint are flexion and extension, which give rise to the ordinary forward and backward nodding of the head, besides



Pic. 155.-Articulation between adapted process and atlas.

slight lateral motion to one or the other side. When either of these actions is carried beyond a slight extent, the whole of the cervical portion of the spine assists in its production. Flexion is mainly produced by the action of the Rectus capitis anticus major et minor and the Sterno-mastoid muscles; extension by the Rectus capitis posticus major et minor, the Superior oblique, the Complexus, Splenius, and upper fibres of the Trapezius. The Recti laterales are concerned in the lateral movement, assisted by the Trapezius, Splenius, Complexus, and the Sterno-mastoid of the same side, all acting together. According to Cruveilhier, there is a slight motion of rotation in this joint.

# IV. Articulation of the Axis with the Occipita