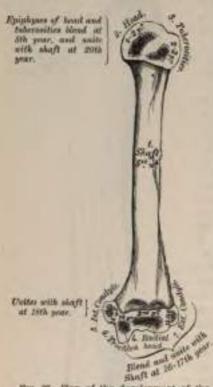

of the articular surface fits accurately within the greater sigmoid cavity of the ulna; it is broader and deeper on the posterior than on the anterior aspect of the bene, and is inclined obliquely from behind forward and from without inward. Above the front part of the trochlear surface is seen a smaller depression, the corenoid fossa, which receives the coronoid process of the ulna during flexion of the forearm. Above the back part of the trochlear surface is a deep, triangular depression, the olecranon fossa, in which is received the summit of the electanon process in extension of Fm. 38. -Left humana. Posterior vertices.



the forearm. These fosses are separated from one another by a thin, transparent lamina of bone, which is sometimes perferated, forming the supratrocklear foramen;



Fm. 98.-Plan of the development of the

their upper margins afford attachment to the anterior and posterior ligaments of the elbowjoint, and they are lined, in the recent state. by the synovial membrane of this articula-The articular surfaces, in the recent state, are covered with a thin layer of cartilage. The external condyle (epicondyle) is a small, tubercular eminence, less prominent than the internal, curved a little forward, and giving attachment to the external lateral ligament of the elbow-joint, and to a tendon common to the origin of some of the ex-tensor and supinator muscles. The internal condyle (epitrochiea), larger and more prominent, and therefore more liable to fracture, than the external, is directed a little backward: it gives attachment to the internal lateral ligamen