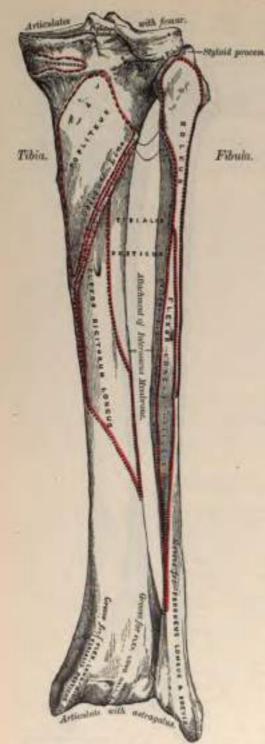

a level with the upper border of the tuberele of the tibia at the junction of its anterior and outer surfaces, for the attachment of the ilio-tibial band. Just below this the Extensor longus digitorum and a slip from the Biceps are attached.

The Shaft of the tibia is of a triangular prismoid form, broad above gradually decreasing in size to its most slender part, at the commencement of its lower fourth, where fracture most frequently occurs; it then enlarges again toward its lower extremity. It presents for examination three borders and three surfaces.

The anterior border, the most prominent of the three, is called the crest of the tibia, or, in popu-



Pas. 121.—Bones of the right leg: Anterior surface

lar language, the shin; it commences above at the tubercle, and terminates below



Fig. 18t.-Bones of the right leg. Posterior surface.

at the anterior margin of the inner malleolus. This border is very prominent in the upper two-thirds of its extent, smooth and rounded below. It presents a very flexuous course, being usually curved outward above and inward below; it gives attachment to the deep fascia

of the leg.

The internal border is smooth and rounded above and below, but more prominent in the centre; it commences at the back part of the inner tuberosity, and terminates at the posterior border of the internal malleolus; its upper part gives attachment to the internal lateral ligament of the knee to the extent of about two inches, and to some fibres of the Poplitens muscle; its middle third to some fibres of the Soleus and Flexor longus digitorum muscles.

The ex