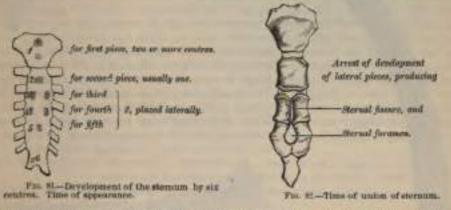

nd costal partitions.

Fro. 80.-Posterior surface of stormum.

appendix. Up to the middle of foctal life the sternum is entirely cartilaginous, and when essification takes place the essific granules are deposited in the middle of the intervals between the articular depressions for the costal cartilages, in the following order (Fig. 81): In the first piece, between the fifth and sixth months; in the second and third, between the sixth and seventh months; in the fourth piece, at the ninth month; in the fifth, within the first year or between the first and second years after birth; and in the ensiform appendix, between the second and the seventeenth or eighteenth years, by a single centre which makes its appearance at the upper part and proceeds gradually downward. To these may be added the



occasional existence, as described by Breschet, of two small episternal centres, which make their appearance one on each side of the presternal notch. They are



probably vestiges of the episternal bone of the monotremata and limits. It occasionally happens that some of the segments are formed from more than one centre, the number and position of which vary (Fig. 83). Thus, the first piece may have two, three, or even six centres. When two are present, they are generally situated one above the other, the upper one being the larger; the second piece has seldom more than one; the third, fourth, and fifth pieces are often formed from two centres placed laterally, the irregular union of which will serve to explain the occasional occurrence of the sternal forumen (Fig. 84), or of the vertica