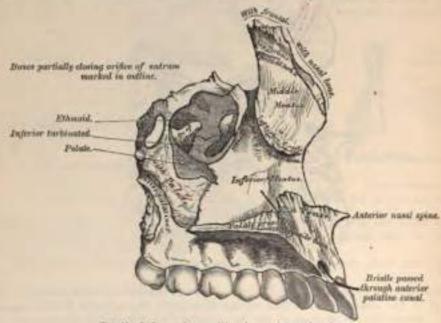

rticulates with the os planum of the ethmoid, and behind with the orbital process of the palate bone; bounded externally by a smooth, rounded edge which enters into the formation of the spheno-maxillary fissure, and which semetimes articulates at its anterior extremity with the orbital plate of the sphenoid; bounded in front by part of the circumference of the orbit, which is continuous on the inner side with the nasal, on the outer side with the malar, process. Along the middle line of the orbital surface is a deep groove, the infraorbital, for the passage of the infraorbital vessels and nerve. The groove commences at the middle of the outer border of this surface, and, passing forward, terminates in a canal, which subdivides into two branches. One of the canals, the infraorbital, opens



Fig. 10.-Left superior maxillary bone. Internal surface,

just below the margin of the orbit; the other, which is smaller, runs downward in the substance of the anterior wall of the antrum; it is called the anterior dental canal, and transmits the anterior dental vessels and nerve to the front teeth of

the upper jaw. From the back part of the infraorbital canal a second small canal is sometimes given off, which runs downward in the outer wall of the antrum, and conveys the middle dental nerve to the bicuspid teeth. Occasionally this canal is derived from the anterior dental. At the inner and fore part of the orbital surface, just external to the lachrymal groove for the nasal duct, is a depression which gives origin to the Inferior oblique muscle of the eye.

The internal surface (Fig.