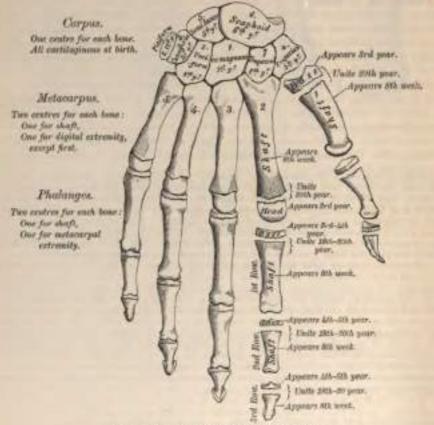

the one loss frequently broken. There are two diseases of the metacarpal bones and phalanges which require special mention on account of the frequency of their occurrence. One is tubercular dactylitis, consisting in a deposit of tubercular material in the medullary canal, expanding the bone, with subsequent caseation and resulting necrosis. The other is chondrona, which is perhaps more frequently found in connection with the metacarpal bones and phalanges than with any other bones. They are commonly multiple, and may apring either from the modullary canal or from the periodicum. periosteum.

## Development of the Bones of the Hand.

The Carpal Bones are each developed by a single centre. At birth they are all cartilaginous. Ossification proceeds in the following order (Fig. 119): In the



Fig. 119 .- Plan of the development of the band.

os magnum and unciform an ossific point appears during the first year, the former preceding the latter; in the conciform, at the third year; in the trapezium and semilanar, at the fifth year, the former preceding the latter; in the scaphoid, at the sixth year; in the trapezoid, during the eighth year; and in the pisiform, about the twelfth year.

Occasionally an additional bone, the or centrale, is found in the carpus, lying between the scaphoid, trapezoid, and os magnum. During the second month of fortal life it is represented by a small cartilaginous nodule, which, however, fuses with the cartilaginous scaphoid about the third month. Sometimes the styloid process of the third metacarpal is detached and forms an additional ossicle.

The