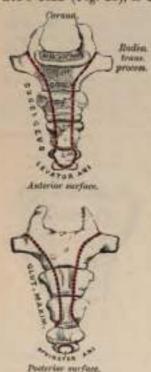

out the eighteenth year the two lowest segments become joined together by ossification extending through the disk. This process gradually extends upward until all the segments become united, and the bone is completely formed from the twenty-fifth to the thirtieth year of life.

Articulations.-With four bones; the list lumbar vertebra, coccyx, and the

two innominate bones.

Attachment of Muscles.—To eight pairs: in front, the Pyriformis and Coccygeus, and a portion of the Iliacus to the base of the bone; behind, the Gluteus maximus, Latissimus dorsi, Multifidus spinæ, and Erector spinæ, and sometimes the Extensor coccygis.

The Coccyx.

The Coccyx (xöxxof, cuckoo), so called from having been compared to a cuckoo's beak (Fig. 21), is usually formed of four small segments of bone, the most



Full 21 .- Closey s.

rudimentary parts of the vertebral column. In each of the first three segments may be traced a rudimentary body, articular and transverse processes; the last piece (sometimes the third) is a mere nodule of bone, without distinct processes. All the segments are destitute of pedicles, laminæ, and spinous processes, and, consequently, of intervertebral foramina and spinal canal. The first segment is the largest; it resembles the lowermost sacral vertebra, and often exists as a separate piece; the last three, diminishing in size from above downward, are usually blended together so as to form a single bone. The gradual diminution in the size of the pieces gives this bone a triangular form, the base of the triangle joining the end of the sacrum. It presents for examinatio