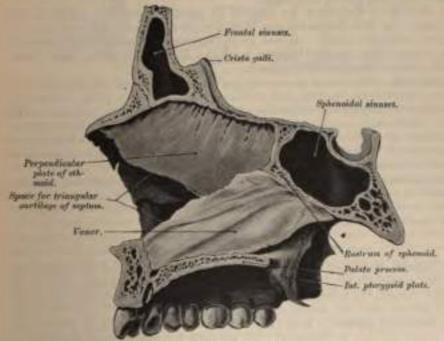

mities are more or less narrow and pointed, the posterior being the more tapering. If the bone is held so that its outer concave surface is directed backward (i. e., toward the holder), and its superior horder, from which the lachrymal and ethmoidal processes project, upward, the lachrymal process will be directed to the side to which the bone belongs.

Development.-By a single centre, which makes its appearance about the

middle of feetal life.

Articulations.-With four bones: one of the eranium, the ethmoid, and three of the face, the superior maxillary, lachrymal, and palate.

No museles are attached to this bone.

## The Vomer.

The Vomer (comer, a ploughshare) is a single bone, situated vertically at the back part of the masal fossæ, forming part of the septum of the nose (Fig. 63).



Fru. 63.-Vomer in situ.

It is thin, somewhat like a ploughshare in form; but it varies in different indi-

<sup>3</sup> If the larbrymal process is broken off, as is often the case, the aide to which the bone belongs may be known by recellering that the maxillary process is nearer the back than the front of the bone.

viduals, being frequently bent to one or the other side; it presents for examination two surfaces and four borders. The lateral surfaces are smooth, marked by small furrows for the lodgement of blood-vessels, and by a groove on each side, some-



With sup. maxill, bones and pulate. Fig. 6t.—The vomer.

times a canal, the naso-palatine. which runs obliquely downward and forward to the intermaxillary suture; it transmits the naso-palatine nerve. The superior border, the thi