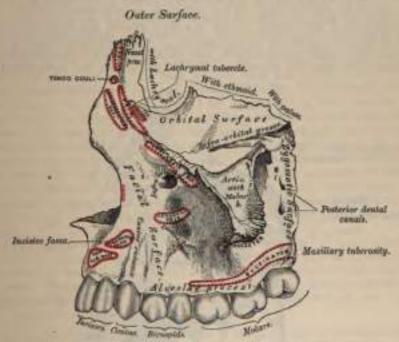

alate.

The body is somewhat cuboid, and is hollowed out in its interior to form a large cavity, the autrum of Highmore. Its surfaces are four—an external or facial, a posterior or zygomatic, a superior or orbital, and an internal or nasal.

The external or ficial surface (Fig. 49) is directed forward and outward. It presents at its lower part a series of eminences corresponding to the position of the teeth. Just above those for the incisor teeth is a depression, the incisive or myrtiform fossa, which gives origin to the Depressor also mast; and below it to the alveolar border is attached a slip of the Orbicularis oris. Above and a little external to it the Compressor mast arises. More external is another depression, the canine fossa, larger and deeper than the incisive fossa, from which



Fig. 8.-Left superior maxillary bone. Outer surface.

it is separated by a vertical ridge, the canine eminence, corresponding to the socket of the canine tooth. The canine fossa gives origin to the Levator anguli oris. Above the canine fossa is the infraorbital forumen, the termination of the infraorbital canal; it transmits the infraorbital vessels and nerve. Sometimes the infraorbital canal opens by two, very rarely by three, orifices on the face. Above the infraorbital forumen is the margin of the orbit, which affords partial attachment to the Levator labii superioris proprins. To the sharp margin of bone

which bounds this surface in front and separates it from the internal surface is attached the Dilator naris posterior.

The posterior or zygomatic surface is convex, directed backwa