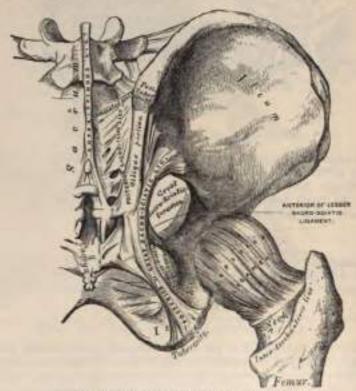

h, uneven surface at the posterior part of the inner surface of the ilium. The third fasciculus, oblique in direction, is attached by one extremity to the third transverse tubercle on the posterior surface of the sacrum, and by the other to the posterior superior spine of the ilium; it is sometimes called the oblique sacro-iliac ligament.

The position of the sacro-line joint is indicated by the posterior superior spine of the illum.

This process is immediately behind the centre of the articulation.

2. LIGAMENTS PASSING BETWEEN THE SACRUM AND ISCHIUM (Fig. 165).

The Great Sacro-sciatic (Posterior). The Lesser Sacro-sciatic (Anterior).

The Great or Posterior Sacro-sciatic Ligament is situated at the lower and back part of the pelvis. It is flat, and triangular in form; narrower in the



Fro. 163.—Arthenlations of polvis and hip. Posterior view

middle than at the extremities; attached by its broad base to the posterior inferior spine of the ilium, to the fourth and fifth transverse tubercles of the sacrum, and to the lower part of the lateral margin of that bone and the coccyx. Passing obliquely downward, outward, and forward, it becomes narrow and thick, and at its insertion into the inner margin of the tuberosity of the ischium it increases

in breadth, and is prolonged forward along the inner margin of the ramus, forming what is known as the falciform ligament. The free concave edge of this prolongation has attached to it the obturator fascia, with which it forms a kind of groove, protecting the internal pudic vessels and nerve. One of its surfaces is turned toward t