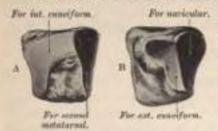

attachment in front to part of the tendon of the Tibialis anticus. The superior surface is the narrow-pointed end of the wedge, which is directed upward and outward; it is rough for the attachment of ligaments.

To ascertain to which side the bone belongs, hold it so that its superior narrow edge looks upward, and the long, kidney-shaped, articular surface forward; the external surface, marked by its vertical and horizontal articular facets, will point

to the side to which it belongs.

Articulations .- With four bones: navicular, middle cunciform, first and second

metatavsal bones.

Attachment of Muscles.—To three: the Tibialis anticus and posticus, and Peroneus longus.

## THE MIDDLE CUNRIFORM (Fig. 144).

The Middle Cunsiform, the smallest of the three, is of very regular wedge-like



Fm, 144 - The left middle conciform. A. Asterninternal view. n. Postern-caternal view.

form, the broad extremity being placed upward, the narrow end downward. It is situated between the other two bones of the same name, and articulates with the navicular behind and the second metatursal in front. It is smaller than the external cuneiform bone, from which it may be further distinguished by the L-shaped articular facet, which runs round the upper and back part of its inner surface.

The anterior surface, triangular in form and narrower than the posterior, articulates with the base of the second metatarsal bone. The posterior surface, also triangular, articulates with the navicular.

The internal surface presents a reversed L-shaped articular facet, running along the superior and posterior