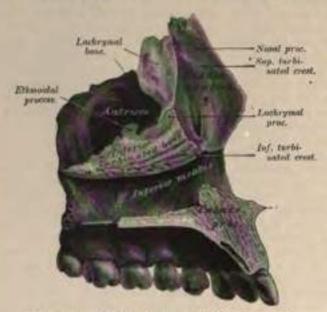

into the vertical plate. In the focus the horizontal plate is much longer than the vertical, and even after it is fully ossified the whole bone is at first remarkable for its shortness.

Articulations .- With six bones: the sphenoid, ethmoid, superior maxillary,

inferior turbinated, vomer, and opposite palate.

Attachment of Muscles.—To four: the Tensor palati, Azygos uvulæ, Internal pterygoid, and Superior constrictor of the pharynx.

## The Inferior Turbinated Bones.

The Inferior Turbinated Bones (turbo, a whirl) are situated one on each side of the outer wall of the nasal fessee. Each consists of a layer of thin, spongy bone, curled upon itself like a scroll—hence its name "turbinated"—and extends horizontally along the outer wall of the nasal fessa, immediately below the orifice of



Fm. 66.-Inferior parbinated home and Lachrymal home in situ-

the antrum (Fig. 60). Each bone presents two surfaces, two borders, and two extremities.

The internasal surface (Fig. 61) is convex, perfornted by numerous apertures, and traversed by longitudinal grooves and canals for the longement of arteries and



Fro. Ct. -- Hight infector turbinated bone. Internal worthern.



Fm. 42 - Right Inferior turbinated bone. External surface.

veins. In the recent state it is covered by the lining membrane of the nose. The external surface is concave (Fig. 62), and forms part of the inferior meatus. Its upper border is thin, irregular, and connected to various bones along the outer wall of the nose. It may be divided into three portions: of these, the anterior articulates with the inferior tur