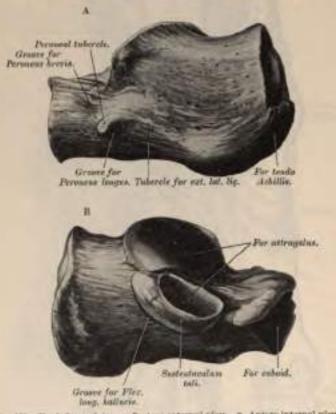

ated by an elevated ridge which varies much in size in different bones; it is named the peroneal tubercle, and gives attachment to a fibrous process from the external annular ligament. The superior groove transmits the tendon of the Peroneus brevis; the inferior, the tendon of the Peroneus longus.

The internal surface is deeply concave; it is directed obliquely downward and forward, and serves for the transmission of the plantar vessels and nerves into the sole of the foot; it affords attachment to part of the Flexor accessorius muscle. At its upper and fore part it presents an eminence of bone, the lesser process or sustentaculum tali, which projects horizontally inward, and to it a slip of the tendon of the Tibinlis posticus is attached. This process is concave above, and supports the



For 138.—The left re-colois. a. Pretero-external view. B. Antero-internal view.

anterior articular surface of the astragalus; below, it is grooved for the tenden of the Flexor longus hallucis. Its free margin is rough, for the attachment of part of the internal lateral ligament of the ankle-joint.

The anterior surface, of a somewhat triangular form, articulates with the cuboid. It is concave from above downward and outward, and convex in the opposite direction. Its inner border gives attachment to the inferior calcaneonavicular ligament.

The posterior surface is rough, prominent, convex, and wider below than above. Its lower part is rough, for the attachment of the tendo Achillis and the tendon of the Plantaris muscle; its upper part is smooth, and is covered by a bursa which separate