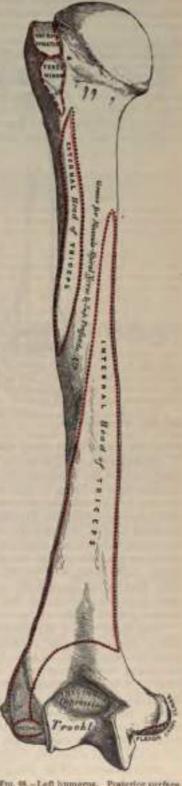

to the interval between the radius and the The internal border is thicker, more prominent, and consequently of greater length, than the external. The grooved portion of the articular surface fits accurately within the greater sigmoid cavity of the ulna; it is broader and deeper on the posterior than on the anterior aspect of the bene, and is inclined obliquely from behind forward and from without inward. Above the front part of the trochlear surface is seen a smaller depression, the corenoid fossa, which receives the coronoid process of the ulna during flexion of the forearm. Above the back part of the trochlear surface is a deep, triangular depression, the olecranon fossa, in which is received the summit of the electanon process in extension of Fm. 38. -Left humana. Posterior vertices.



the forearm. These fosses are separated from one another by a thin, transparent lamina of bone, which is sometimes perferated, forming the supratrocklear foramen;



Fm. 98.-Plan of the development of the

their upper margins afford attachment to the anterior and posterior ligaments of the elbowjoint, and they are lined, in the recent state. by the synovial membrane of this articula-The articular surfaces, in the recent state, are covered with a thin layer of cartilage. The external condyle (epicondyle) is a small, tubercular eminence, less prominent than the internal, curved a little forward, and giving attachment to the external lateral ligament of the elbow-joint, and to a tendon common to the origin of some of the ex-tensor and supinator muscles. The internal condyle (epitrochiea), l