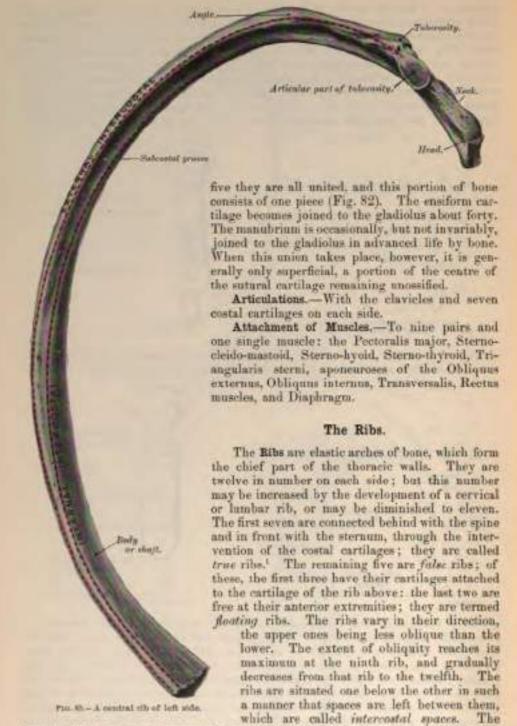

two, three, or even six centres. When two are present, they are generally situated one above the other, the upper one being the larger; the second piece has seldom more than one; the third, fourth, and fifth pieces are often formed from two centres placed laterally, the irregular union of which will serve to explain the occasional occurrence of the sternal forumen (Fig. 84), or of the vertical fissure which occasionally intersects this part of the bone, and which is further explained by the manner in which the cartilaginous matrix, in which ossification takes place, is formed. Union of the various centres of the gladiolus commences about puberty, from below, and proceeds upward, so that by the age of twenty-

Sir George Humphry states that this is "probably the more complete condition."



length of these spaces corresponds to the length of the ribs and their cartilages; their brendth is greater in front than behind, and between the upper than between the lower ribs. The ribs increase in length from the first to the seventh, when

<sup>3</sup>Sometimes the eighth rib cartilage articulates with the sternum; this condition occurs more frequently on the right than on the left side.

they again diminish to the twelfth. In breadth they decrease from above downward; in the upper ten the greatest breadth is at the sternal extremity.

Common Characters of the Ribs (Fig. 85).-A rib from the middle of the series should be taken in order to study the common characters of the ribs.

Each rib presents two extremities, a posterior or vertebral, an unterior or ster-

nal, and an interven