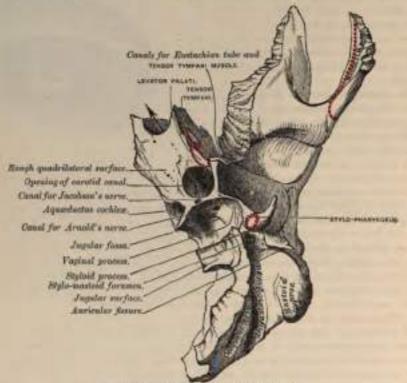

d then, making a bend, runs horizontally forward and inward; it transmits the internal carotid artery and the carotid plexus; 3, the aquecinetus cochler, a small, triangular opening, lying on the inner side of the latter, close to the posterior border of the petrous portion; it transmits a vein from the cochlea which joins the internal jugular; 4, behind these openings a deep depression, the juquiar fossa, which varies in depth and size in different skulls; it lodges the

lateral sinus, and, with a similar depression on the margin of the jugular process of the occipital bone, forms the foramen lacerum posterius or jugular foramen; 5, a small foramen for the passage of Jacobson's nerve (the tympanic branch of the glosso-pharyngeal): this foramen is seen in front of the bony ridge dividing



For M.-Petrons portion. Inferior surface.

the carotid canal from the jugular fossa; 6, a small foramen on the wall of the jugular fossa, for the entrance of the auricular branch of the pneumogastric (Arnold's) nerve: 7, behind the jugular fossa a smooth, square-shaped facet, the jugular surface; it is covered with cartilage in the recent state, and articulates with the jugular process of the occipital bone; 8, the vaginal process, a very broad, sheath-like plate of bone, which extends backward from the carotid canal and gives attachment to part of the Tensor palati muscle; this plate divides behind into two lamine, the outer of which is continuous with the tympanic plate, the inner with the jugular process; 9, between these lamina is the ninth point for examination, the styloid process,