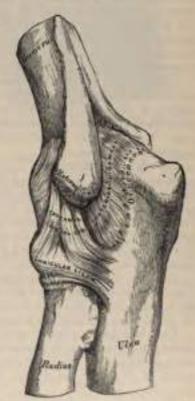

overed with a thin layer of cartilage, and connected together by a capsular ligament of unequal thickness, being especially thickened on its two sides and, to a less extent, in front and behind. These thickened portions are usually described as distinct ligaments under the following names:

> Anterior. Posterior.

Internal Lateral. External Lateral.

The orbicular ligament of the upper radio-ulnar articulation must also be reckoned among the ligaments of the elbow.

The Anterior Ligament (Fig. 171) is a broad and thin fibrous layer which covers the anterior surface of the joint. It is attached to the frent of the internal

condyle and to the front of the humerus immediately above the coronoid and radial fossæ; below,



Fig. III.—Left elbow-joint, showing anterior and internal ligaments.



For 172-Left cibow-joint, showing posterior and external ligaments.

to the anterior surface of the coronoid process of the ulna and orbicalar ligament, being continuous on each side with the lateral ligaments. Its superficial

fibres pass obliquely from the inner condyle of the humerus outward to the orbicular ligament. The middle fibres, vertical in direction, pass from the upper part of the coronoid depression and become partly blended with the preceding, but mainly inserted into the anterior surface of the coronoid process. The deep or transverse set intersects these at right angles. This ligament is in relation, in front, with the Brachialis anticus, except at its outermost part; behind, with the

The Posterior Ligament (Fig. 172) is a thin and loose membranous fold, attached, above