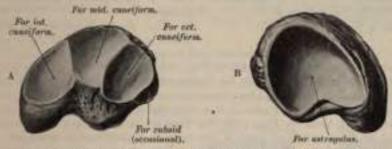

r; it is rough in the rest of its extent, for the attachment of strong interesseons

ligaments.

To ascertain to which foot the bone belongs, hold it so that its under surface, marked by the peroneal groove, looks downward, and the large concave-convex articular surface backward toward the holder: the narrow non-articular surface, marked by the commencement of the peroneal groove, will point to the side to which the bone belongs.

Articulations.-With four bones: the os calcis, external cunciform, and the

fourth and fifth metatarsal bones; occasionally with the navicular.

Attachment of Muscles.—Part of the Flexor brevis hallucis and a slip from the tendon of the Tibialis posticus.

### The Navicular (Fig. 142).

The Navicular or Scaphoid bone is situated at the inner side of the tarsus,



Fig. 142-The left navicula . A. Anteroexternal view. a. Postero-internal view.

between the astragalus behind and the three caneiform bones in front. It may be distinguished by its form, being concave behind, convex and subdivided into three facets in front.

The asterior surface, of an oblong form, is convex from side to side, and subdivided by two ridges into three facets, for articulation with the three cunsiform
bones. The posterior surface is oval, concave, broader externally than internally,
and articulates with the rounded head of the astragalus. The superior surface is
convex from side to side, and rough for the attachment of ligaments. The
inferior is irregular, and also rough for the attachment of ligaments. The internal
surface presents a rounded tubercular eminence, the tuber