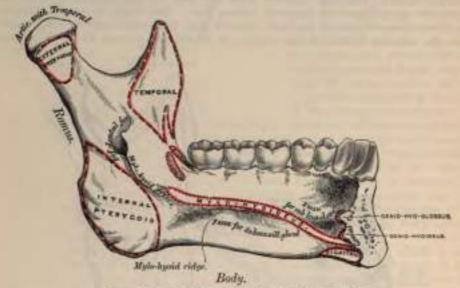

ry fossa, wider behind than in front, for the lodgement of the submaxillary gland. The external oblique line and the internal or mylo-hyoidean line divide the body of the bone into a superior or alveolar and an inferior or basilar

portion.

The superior or alveolar border is wider, and its margins thicker, behind than in front. It is hollowed into numerous cavities, for the reception of the teeth; these cavities are sixteen in number, and vary in depth and size according to the teeth which they contain. To its outer side, the Buccinator muscle is attached as far forward as the first molar tooth. The inferior border is rounded, longer than the superior, and thicker in front than behind; it presents a shallow groove, just where the body joins the ramus, over which the facial artery turns.



Fm. 86. - Inferior maxillary tone. Inner surface. Side view.

The Perpendicular Portions, or Rami, are of a quadrilateral form. Each presents for examination two surfaces, four borders, and two processes. The external surface is that, marked with ridges, and gives attachment throughout nearly the whole of its extent to the Masseter muscle. The internal surface presents about its centre the oblique aperture of the inferior dental canal, for the passage of the inferior dental vessels and nerve. The margin of this opening is irregular; it presents in front a prominent ridge, surmounted by a sharp spine, the lingula, which gives attachment to the internal lateral ligament of the lower jaw, and at its lower and back part a notch leading to a groove, the mylo-hyoidean, which runs obliquely dow