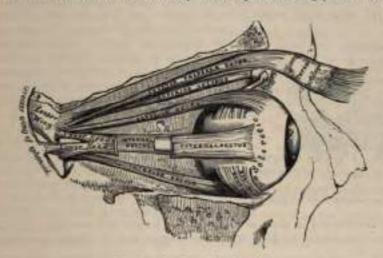

rd, producing the vertical wrinkles of the forehead. It is the "frowning" muscle, and may be regarded as the principal agent in the expression of suffering. The Tensor tarsi draws the cyclids and the extremities of the lachrymal canals inward and compresses them against the surface of the globe of the eye; thus placing them in the most favorable situation for receiving the tears. It serves, also, to compress the lachrymal sac.

### 4. Orbital Region (Fig. 197).

Levator palpebræ superioris. Rectus superior. Rectus internus. Rectus externus. Obliquus oculi superior.

Rectus inferior. Obliquus oculi inferior.

Dissection.—To open the cavity of the orbit, remove the skull-cap and brain; then saw through the frontal bone at the inner extremity of the supraorbital ridge, and externally at its



Pro. 107 .- Mussles of the right orbit.

junction with the malar. Break in pieces the thin roof of the orbit by a few slight blows of the hummer, and take it away; drive forward the superciliary portion of the frontal bone by a smart stroke, but do not remove it, as that would destroy the pulley of the Obliquus superior. When the fragments are cleared away, the periosteum of the orbit will be exposed; this being removed, together with the flat which fills the cavity of the orbit, the several muscles of this region can be examined. The dissection will be facilitated by distending the globe of the eye. In order to effect this, puncture the optic nerve near the cychall with a curved needle, and push the needle conward into the globe; insert the point of a blowpipe through this sperture, and