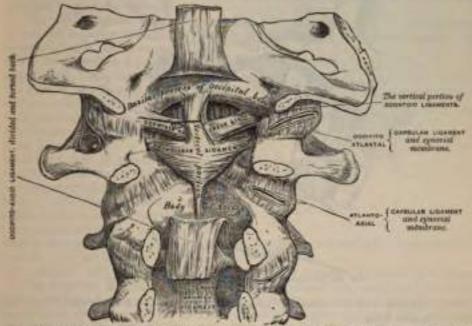

e Odontoid or Check Ligaments (alar ligaments) are strong, rounded, fibrous cords, which arise one on either side of the upper part of the edontoid process, and, passing obliquely upward and outward, are inserted into the rough depressions on the inner side of the condyles of the occipital bone. In the triangular interval left between these ligaments another strong fibrous cord (ligamentum suspensorium, or

middle odontoid ligament) may be seen, which passes almost perpendicularly from the spex of the odontoid process to the anterior margin of the foramen magnum, being intimately blended with the deep portion of the anterior occipito-atlantal figument and upper fasciculus of the transverse ligament of the atlas.

Actions.—The edontoid ligaments serve to limit the extent to which rotation



Fig. 196.—Geriptio-axial and atlanto-axial ligaments. Posterior view, obtained by removing the scales of the seriebra and the posterior part of the skull.

of the cranium may be carried; hence they have received the name of check ligoments.

In addition to these ligaments, which connect the atlas and axis to the skull, the ligamentum nuches must be regarded as one of the ligaments by which the spine is connected with the cranium. It is described on a subsequent page.

Surgical Anatomy.—The figurests which unite the component parts of the vertebre together are so strong, and these bones are so interlocked by the arrangement of their articulating processes, that dislocation is very uncommon, and, indeed, unless accompanied by fractions, rarely occurs, except in the upper part of the neck.