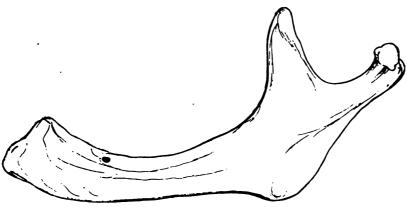

g at the symphysis, and proceeding backward: Levator menti, Depressor labii inferioris, Depressor anguli oris, Platysma myoides, Buccinator, Masseter: a portion of the Orbicularis oris (Accessorii orbicularis inferioris) is also attached to this surface. To its internal surface, commencing at the same point: Genio-hyoglossus, Genio-hyoideus, Mylo-hyoideus, Digastric, Superior constrictor, Temporal, Internal pterygoid, External pterygoid.

#### CHANGES PRODUCED IN THE LOWER JAW BY AGE.

The changes which the lower jaw undergoes after birth relate (1) to the alterations effected in the body of the bone by the first and second dentitious, the loss of the teeth in the aged, and

SIDE VIEW OF THE LOWER JAW AT DIFFERENT PERIODS OF LIFE.





Fig. 68.—At seven years.



Fig. 69. — In the adult.



Fig. 70.—In old age.

the subsequent absorption of the alveoli; (2) to the size and situation of the deatal canal; and (3) to the single at which the ramus joins with the body.

At high (Fig. 67) the bone consists of lateral halves, united by fibrous tissue. The body is a more shell of bone, containing the sockets of the two incisor, the canine, and the two temporary molar teeth, imperfectly partitioned from one another. The dectal canal is of large size, and runs near the lower border of the bone, the mental foramen opening beneath the socket of the first molar. The saule is obtuse 17.5%, and the condyloid partition nearly in the sauae horizontal line with the body; the neck of the condyloid partition nearly in the sauae horizontal line with the body; the neck of the condyle is short, a