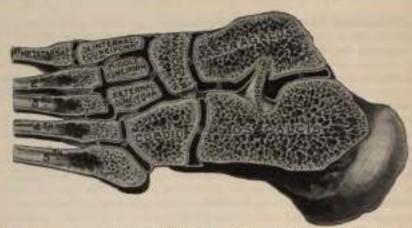

e bases of the second and third metatarsal bones, and the lateral surfaces of the second, third, and fourth metatarsal bones with each other; a fifth for the internal cunciform with the metatarsal bone of the great toe; and a sixth for the articulation of the cuboid with the fourth and fifth metatarsal bones. A small synavial membrane is sometimes found between the contiguous surfaces of the navicular and cuboid bones.

Nerve-supply.—The nerves supplying the tarso-metatarsal joints are derived from the anterior tibial.

The digital extremities of all the metatarsal bones are connected together by the transverse metatarsal ligament.

The Transverse Metatarsal Ligament is a narrow fibrous band which passes transversely across the anterior extremities of all the metatarsal bones, connecting



Fig. 181.—Chlique section of the articulations of the tarsus and metatarsus. Showing the six synovial metabranes.

them together. It is blended anteriorly with the plantar (glenoid) ligament of the metatarso-phalangeal articulations. To its posterior border is connected the fascia covering the Interessei muscles. Its inferior surface is concave where the Flexor tendons pass over it. Above it the tendons of the Interessei muscles pass to their insertion. It differs from the transverse metacarpal ligament in that it connects the metatarsal bone of the great toe with the rest of the metatarsal bones.

## VIII. Metatarso-phalangeal Articulations.

The metatarso-phalangeal articulations are of the condyloid kind, formed by the reception of the rounded head of the metatarsal bone into a superf