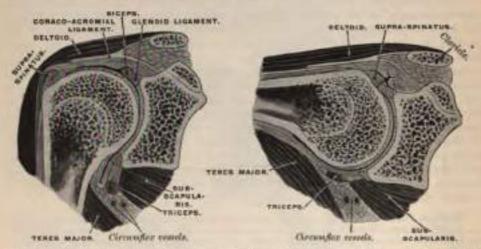

into the coracoid process, it passes between these two bands, and the intervening portion is then deficient.

The Transverse or Coracoid (suprascapular) Ligament converts the suprascapular notch into a foramen. It is a thin and flat fasciculus, narrower at the middle than at the extremities, attached by one end to the base of the coracoid process, and by the other to the inner extremity of the scapular notch. The suprascapular nerve passes through the foramen; the suprascapular vessels pass over the ligament.

An additional ligament (the spine-glenoid) is sometimes found on the scapula, stretching from the outer border of the spine to the margin of the glenoid cavity. When present, it forms an arch under which the suprascapular vessels and nerve pass as they enter the infraspinous fossa.



Fm. 170. - Vertical sections through the shoulder-joint, the arm being vertical and horizontal. (After Henie)

Movements of Scapula.—The scapula is capable of being moved upward and downward, forward and backward, or, by a combination of these movements, circumducted on the wall of the chest. The muscles which raise the scapula are the upper fibres of the Trapezius, the Levator anguli scapulæ, and the two Rhomboids; those which depress it are the lower fibres of the Trapezius, the Pectoralis minor, and, through the clavicle, the Subclavius. The scapula is drawn backward by the Rhomboids and the middle and lower fibres of the Trapezius, and forward by the Serratus magnus and Pectoralis minor, assisted, when the arm is fixed, by the Pectoralis major. The mobility of the scapula is very con