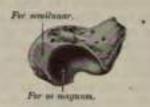

unciform.

#### Common Characters of the Carpal Bones.

Each bone (excepting the pisiform) presents six surfaces. Of these the anterior or paimar and the posterior or dorsal are rough for ligamentons attachment, the dorsal surface being the broader, except in the scaphoid and semilunar. The superior or proximal and inferior or distal are articular, the superior generally convex, the inferior concare; and the internal and external are also articular when in contact with contiguous bones, otherwise rough and tubercular. The structure in all is similar, consisting of cancellous tissue enclosed in a layer of compact bone. Each bone is also developed from a single centre of ossification.





Fig. 105.- Bonce of the left hand. Paimer surface.

# Bones of the Upper Row. SCAPHOLD (Fig. 106).





For. 106 .- The left scapbold.

The Scaphoid (axigg, a boat, aldor, like) is the largest bone of the first row. It has received its name from its fancied resemblance to a boat, being broad at one end and narrowed like a prow at the opposite. It is situated at the upper and outer part of the carpus, its long axis being from above downward, outward, and forward. The superior surface is convex, smooth, of triangular shape, and articulates with the lower end of the radius. The inferior surface, directed downward, outward, and backward, is smooth, convex, also triangular, and divided by a slight ridge into two parts, the external of which articulates with the trapezium, the inner with the trapezoid. The posterior or dorsal surface presents a narrow, rough groove which runs the entire length o