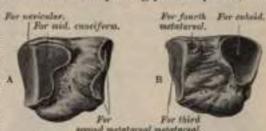

elongs.

Articulations,-With four bones: navicular, internal and external cuneiform.

and second metatarsal bone.

Attachment of Muscles,-A slip from the tendon of the Tibialis posticus is attached to this bone.

## THE EXTERNAL CUNEIPORM (Fig. 145).

The External Cunelform, intermediate in size between the two preceding, is of a very regular wedge-like form, the broad extremity being placed upward, the

narrow end downward. It occupies the centre of the front row of the For vericular, tarsus, between the middle cunciform internally, the cuboid externally, the navicular behind, and the third metatarsal in front. It A is distinguished from the internal cuneiform bone by its more regular wedge-like shape and by the absence of the kidney-shaped articular surby the absence of the reversed L-



face: from the middle cunciform, Pin. 14h. The left external cunciform. a Pestern-inter-

shaped facet, and by the two articular facets which are present on both its inner and outer surfaces. It has six surfaces for examination.

The auterior surface, triangular in form, articulates with the third metatarsal The posterior surface articulates with the most external facet of the navicular, and is rough below for the attachment of ligamentous fibres. The internal surface presents two articular facets, separated by a rough depression; the anterior one, sometimes divided into two, articulates with the outer side of the base of the second metatarsal bone; the posterior one skirts the posterior border and articulates with the middle cuneiform; the rough depression between the two gives attachme