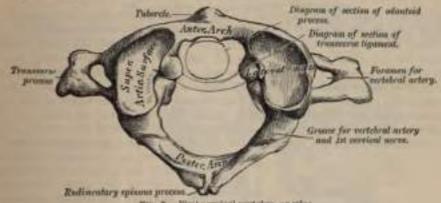

the transmission of the vertebral artery, which, ascending through the foramen in the transverse process, winds round the lateral mass in a direction backward and inward. They also transmit the suboccipital (first spinal) nerve. On the under surface of the posterior arch, in the same situation, are two other grooves, placed behind the lateral masses, and representing the inferior intervertebral notches of other vertebræ. They are much less marked than the superior. The lower border also gives attachment to the postezior atlanto-axial ligament, which connects it with the axis. The lateral masses are the most bulky and solid parts of the atlas, in order to support the weight of the head; they present two articulating processes above, and two below. The two superior are of large size, oval,



Fig. 2. - First cervical vertebra, or atlan

concave, and approach each other in front, but diverge behind; they are directed upward, inward, and a little backward, each forming a kind of cup for the correspending condyle of the occipital bone, and are admirably adapted to the nodding movements of the head. Not infrequently they are partially subdivided by a more or less deep indentation which encreaches upon each lateral margin. The inferior articular processes are circular in form, flattened or slightly concave, and directed downward and inward, articulating with the axis, and permitting the rotatory movements. Just below the inner margin of each superior articular surface is a small tubercle, for the attachment of the transverse ligament, which, stretching across the ring of the atlas