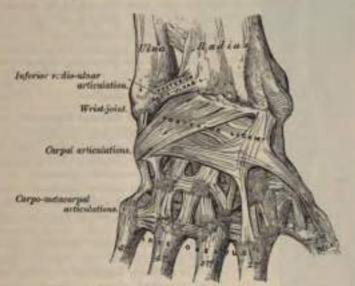

centre, which is thin and occasionally perforated. It is attached by its apex to a depression which separates the styloid process of the ulna from the head of that bone; and by its base, which is thin, to the prominent edge of the radius, which separates the sigmoid cavity from the carpal articulating surface. Its margins are united to the ligaments of the wrist-joint. Its upper surface, smooth and concave, articulates with the head of the ulna, forming an arthrodial joint; its under surface, also concave and smooth, forms part of the wrist-joint and articulates with the cuneiform and inner part of the semilunar bone. Both surfaces are lined by a synovial membrane—the upper surface, by one peculiar to the radio-ulnar articulation; the under surface, by the synovial membrane of the wrist.



Fire 175.-- Ligaments of wrist and hand, Posterior view.

The Synovial Membrane (Fig. 177) of this articulation has been called, from its extreme looseness, the membrana succiformis; it extends horizontally inward between the head of the ulna and the interarticular fibro-cartilage, and upward between the radius and the ulna, forming here a very loose cul-de-sac. The quan-

tity of synovia which it contains is usually considerable.

Actions.—The movement in the inferior radio-alnar articulation is just the reverse of that in the superior radio-alnar joint. It consists of a movement of rotation of the lower end of the radius round an axis which corresponds to the centre of the head of the ulna. When the radius rotates forward, pronation of the forearm and hand is the result; and when backw