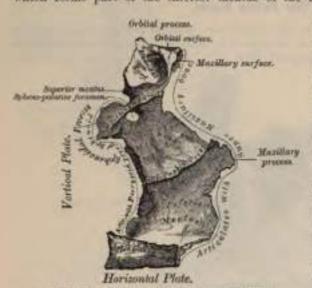

and, when united with the opposite bone, forms a projecting process, the posterior masal spine, for the attachment of the Azygos uvube muscle. The external border is united with the lower part of the perpendicular plate almost at right angles. The internal border, the thickest, is serrated for articulation with its fellow of the opposite side; its superior edge is raised into a ridge, which, united with the opposite bone, forms a crest in which the vomer is received.

The Vertical Plate (Fig. 58) is thin, of an oblong form, and directed upward and a little inward. It presents two surfaces, an external and an internal, and four borders.

The internal surface presents at its lower part a broad, shallow depression, which forms part of the inferior meatus of the nose. Immediately above this



Pro. /8.-Left painte bone. Internal view. (Enlarged.)

is a well-marked horizontal ridge, the inferior turbinated crest, for articulation with the inferior turbinated bone: above this, a second broad, shallow depression, which forms part of the middle meatus, surmounted above by a horizontal ridge less prominent than the inferior, the superior turbinated erest, for articulation with the middle turbinated bone. Above the superior turbinated crest is a narrow, horizontal groove, which forms part of the superior meatus.

The external surface is rough and irregular throughout the greater part of its extent, for articulation with the inner surface of the su-

perior maxillary bone, its upper and back part being smooth where it enters into the formation of the spheno-maxillary fossa; it is als