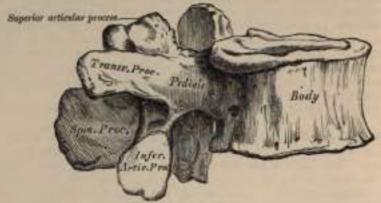

incumbent weight. The pedicles are very strong, directed backward from the upper part of the bodies; consequently, the inferior intervertebral notches are of considerable depth. The laminar are broad, short, and strong, and the spinal foramen triangular, larger than in the dorsal, smaller than in the cervical, region. The spinous processes are thick and broad, somewhat quadrilateral, horizontal in direction, thicker below than above, and terminating by a rough, uneven border.

The superior articular processes are concave, and look backward and inward; the inferior, convex, look forward and outward; the former are separated by a much wider interval than the latter, embracing the lower articulating processes of the vertebra above. The transverse processes are long, slender, directed trans-



Fig. 7.-Lamber vertebra.

versely outward in the upper three lumbar vertebræ, slanting a little upward in the lower two. They are situated in front of the articular processes, instead of behind them as in the dorsal vertebræ, and are homologous with the ribs. Of the three tubercles noticed in connection with the transverse processes of the twelfth dorsal vertebra, the superior ones become connected in this region with the back



Fm. K-Lumbar vertebra.

part of the superior articular processes, and have received the name of mammillary processes; the inferior are represented by a small process pointing downward, situated at the back part of the base of the transverse processes, and called the accessory processes; these are the true transverse processes, which are rudimental in this region