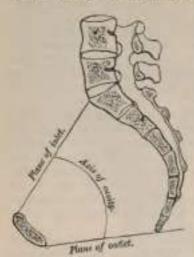

|  |    |       | 0     | 44  | - 4 |

Differences between the Male and the Female Pelvis. —The female pelvis, looked at as a whole, is distinguished from the male by the bones being more delicate, by



Fig. 125.—Vertical section of the pelvia, with lines indicating the axis of the pelvia.

its width being greater and its depth smaller. The whole pelvis is less massive, and its bones are lighter and more slender, and its muscular impressions are slightly marked. The iliac fosse are shallow, and the anterior iliac spines widely separated; hence the greater prominence of the hips. The inlet in the female is larger than in the male; it is more nearly circular, and the sacro-vertebral angle projects less forward. The carrity is shallower and wider; the sacrum is shorter, wider, and less curved; the obturator foramina are triangular, and smaller in size than in the male. The outlet is larger and the coceyx more movable. The spines of the ischia project less inward. The tuberosities of the is