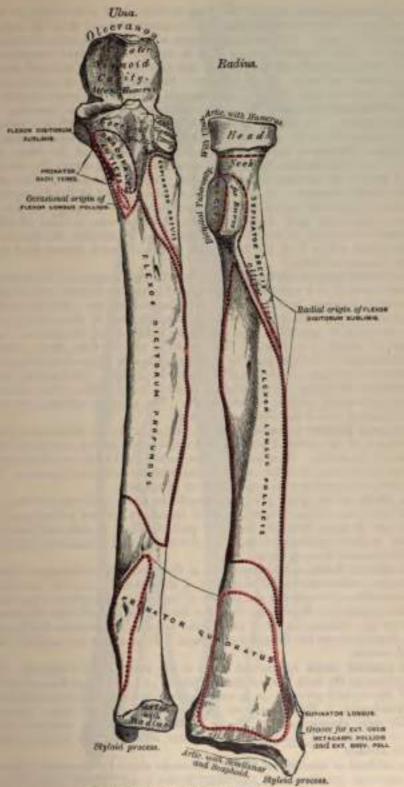

bursa. Its upper surface is of a quadrilateral form, marked behind by a rough impression for the attachment of the Triceps muscle; and in front, near the margin, by a slight transverse groove for the attachment of part of the posterior ligament of the elbow-joint. Its interior surface is smooth, concave, covered with cartilage in the recent state,

and forms the upper and back part of the great sigmoid cavity. The lateral borders present a continuation of the same groove that was seen on the margin of the superior surface; they serve for the attachment of ligaments; viz., the back part of the internal lateral ligament internally, the posterior ligament externally. To the inner border is also attached a part of the Flexor carpi ulnaris, while to the outer border is attached the Anconcus.



Fm. 198. -Bones of the left forearm. Anterior surface.

The Coronoid Process (zopony, anything hooked like a crow's beak) is a triangular eminence of bone which projects horizontally forward from the upper and front part of the ulna. Its base is continuous with the shaft, and of considerable strength; so much so that fracture of it is an accident of rare occurrence. Its apex is pointed, slightly curved upward, and received into the coronoid depression of the humerus in flexion of the forearm. Its upper surface is smooth, concave, and forms the lower part of the greater sigmoid cavity. The under surface is con-Brachialis anticus. At the junction of this surface with the shaft is a rough eminence, the tubercie of the nine, for the attachment of the oblique ligament. Its outer surface prese