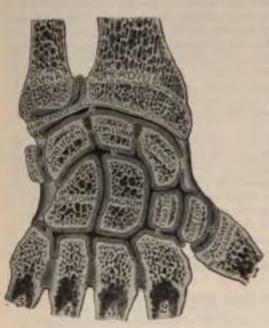

ually turned to the fingers. It is by this peculiar movement that the tip of the thumb is opposed to the other digits; for by slightly flexing the fingers the palmar surface of the thumb can be brought in contact with their palmar surfaces one after another.

2. ARTICULATIONS OF THE METACARPAL BONES OF THE FOUR INNER FINGERS WITH THE CARPES.

The joints formed between the carpus and four inner metacarpal bones are arthrodial joints. The ligaments are-

Dorsal.

Palmar.

Interesseous.

The Dorsal Ligaments, the strongest and most distinct, connect the carpal and metacarpal bones on their dorsal surface. The second metacarpal bone receives two fascicali-one from the trapezium, the other from the trapezoid; the third metacarpal receives two-one from the trapezoid and one from the os magnum;



Pro. 172.—Vertical section through the articulations at the wrist, showing the five synovial membranes.

the fourth two-one from the os magnum and one from the unciform: the fifth receives a single fasciculus from the unciform bone, which is continuous with a similar ligament on the palmar surface, forming an

incomplete capsule.

The Palmar Ligaments have a somewhat similar arrangement on the palmar surface, with the exception of the third metacarpal, which has three ligaments-an external one from the trapezium, situated above the sheath of the tendon of the Flexor carpi radialis; a middle one. from the os magnum; and an internal one, from the unciform.

The Interesseous Ligaments consist of short, thick fibres, which are limited to one part of the carpometscarpal articulation; they con