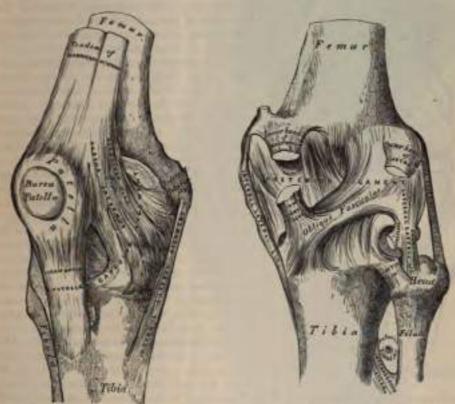

ce, and the popliteal artery rests upon it.

The Internal Lateral Ligament is a broad, flat, membranous band, thicker behind than in front, and situated nearer to the back than the front of the joint. It is attached, above, to the inner tuberosity of the femur; below, to the inner tuberosity and inner surface of the shaft of the tibia to the extent of about two inches. It is crossed, at its lower part, by the tendons of the Sartorius, Gracilis, and Semitendinesus muscles, a synovial bursa being interposed. Its deep surface covers the anterior portion of the tendon of the Semimembranesus, with which it is connected by a few fibres, the synovial membrane of the joint, and the inferior internal articular vessels and nerve; it is intimately adherent to the internal semilunar fibro-cartilage.



Pm. 181.-Blight knee-joint. Anterior view.

Fm. 186.-Right knee-joint. Posteror view.

The Long External Lateral Ligament is a strong, rounded, fibrous cord situated nearer to the back than the front of the joint. It is attached, above, to the back part of the outer tuberosity of the femur; below, to the outer part of the head of the fibula. Its outer surface is covered by the tenden of the Biceps, which divides at its insertion into two parts, separated by the ligament. The ligament has, passing beneath it, the tenden of the Poplitens muscle and the inferior external articular vessels and nerve.

The Short External Lateral Ligament is an accessory bundle of fibres placed behind and parallel with the preceding, attached, above, to the lower and back part of the outer tuberosity of the fe