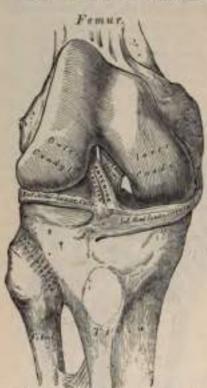

trong, fibrous membrane which fills in the intervals left between the stronger bands above described, and is inseparably connected with them. In front it blends with and forms part of the lateral patellar ligaments and fills in the interval between the anterior and lateral ligaments of the joint, with which latter structures it is closely connected. Behind, it is formed chiefly of vertical fibres, which arise above from the condyles and intercondyloid notch of the femur, and is connected below with the back part of the head of the tibia, being closely united with the origins of

the Gastroenemius, Plantaris, and Popliteus muscles. It passes in front of, but is inseparably connected with, the posterior ligament.

The Crucial are two interesseous ligaments of considerable strength situated



Pto, 185,-Right knee-joint. Showing interuel ligaments.

in the interior of the joint, nearer its posterior than its anterior part. They are called crucial because they cross each other somewhat like the lines of the letter X; and have received the names anterior and posterior, from the position of their attachment to the tibia.

The Anterior, or External Crucial Ligament (Fig. 185), is attached to the depression in front of the spine of the tibia, being blended with the anterior extremity of the external semilunar fibro-cartilage, and, passing obliquely upward, backward, and outward, is inserted into the inner and back part of the outer condyle of the femur.

The Posterior, or Internal Crucial Ligament, is stronger, but shorter and less oblique in its direction, than the anterior. It is