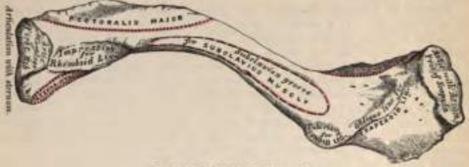

within outward, and is in relation, by its lower part, with the suprascapular vessels. This surface, at about the junction of the inner and outer curves, is also in close relation with the brachial plexus and subclavian vessels. It gives attachment, near the sternal extremity, to part of the Sterno-hyoid muscle; and presents, at or near the middle. a foramen, directed obliquely outward, which transmits the chief nutrient artery of the bone. Sometimes there are two foramina on the posterior surface, or one on the posterior, the other on the inferior surface. The inferior or subclavian



Fig. 92-Left claylete. Superior surface.

merface is bounded, in front, by the anterior border; behind, by the subclavian border. It is narrow internally, but gradually increases in width externally, and



Fig. 91-Left clavicle. Inferior surface.

is continuous with the under surface of the flat portion. Commencing at the sternal extremity may be seen a small facet for articulation with the cartilage of the first rib. This is continuous with the articular surface at the sternal end of the bone. External to this is a broad, rough surface, the rhomboid impression, rather more than an inch in length, for the attachment of the costo-clavicular (rhomboid) ligament. The remaining part of this surface is occupied by a longitudinal groove, the subclavian groove, broad and smooth externally, narrow and more uneven internally; it gives attachment to the Subclavius muscle, and by its margins to the costo-coracoid membrane, which splits to enclose a muscle. Not infrequently this groove is subdivided i