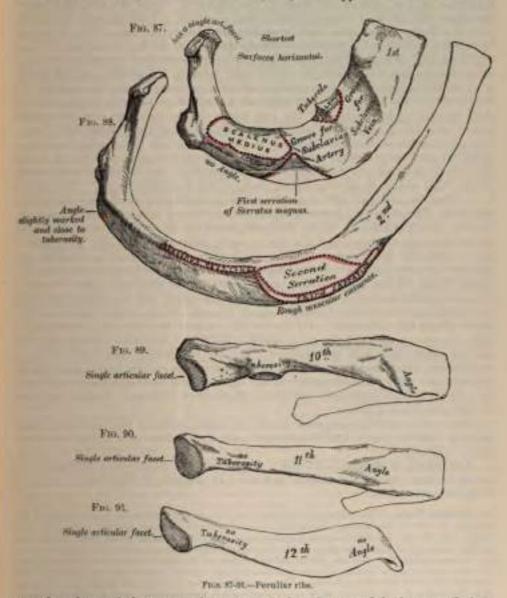

light angle and a shallow groove on the lower border. The twelfth has neither, and is much shorter than the eleventh, and the head has a slight inclination downward. Sometimes the twelfth rib is even shorter than the first.

Structure.—The ribs consist of cancellous tissue enclosed in a thin, compact layer.

Development.—Each rib, with the exception of the last two, is developed by three centres: one for the shaft, one for the head, and one for the tubercle. The last two have only two centres, that for the tubercle being wanting. Ossification commences in the shaft of the ribs at a very early period, before its appearance in the vertebrae. The epiphysis of the head, which is of slightly angular shape, and that for the tubercle, of a lenticular form, make their appearance between the six-



teenth and twentieth years, and are not united to the rest of the bone until about the twenty-fifth year.

Attachment of Muscles.—To nineteen: The Internal and External intercostals, Scalenus anticus, Scalenus medius, Scalenus posticus, Pectoralis minor, Serratus magnus, Obliquus externus, Quadratus lumborum, Diaphragm, Latissimus dorsi, Serratus posticus superior, Serratus posticus inferior, Ilio-costalis, Musculus accessorius ad ilio-costalem, Longissimus dorsi, Corvicalis ascendens, Levatores costarum, and Infracostales.

## The Costal Cartilages.

The Costal Cartilages (Fig. 79, p. 126) are bars of white, hyaline cartilage, which serve to prolong the ribs forward to the front of the chest, and contribute very materially to the elasticity of its walls. The first seven are connected wi