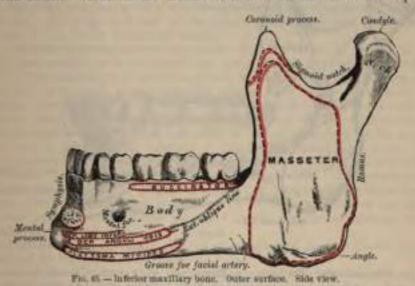

a feature peculiar to the human skull. On either side of the symphysis, just below the cavities for the incisor teeth, is a depression, the incisive fossa, for the attachment of the Levator menti (or Levator labii inferioris); more externally is attached a portion of the Orbicularis oris (Accessorii Orbicularis inferioris), and, still more externally, a foramen, the mental foramen, for the passage of the mental vessels and nerve. This foramen is placed just below the interval between the two bicuspid teeth. Running outward from the base of the mental process on each side is a ridge, the external oblique line. The ridge is at first nearly horizontal, but afterward inclines upward and backward, and is continuous with the anterior border of the ramus: it affords attachment to the Depressor



labii inferioris and Depressor anguli oris; below it the Platyama myoides is

The internal surface (Fig. 66) is concave from side to side, convex from above downward. In the middle line is an indistinct linear depression, corresponding to the symphysis externally; on either side of this depression, just below its centre. are four prominent tubercles, placed in pairs, two above and two below; they are called the genial tubercles, and afford attachment, the upper pair to the Geniehyo-glossi, the lower pair to the Genio-byoidei, muscles. Sometimes the tabercles on each side are blended into one; at others they all unite into an irregular eminence; or, again, nothing but an irregularity may be seen on the surface of the bone at this part. On either side of the genial tubercles is an oval dep