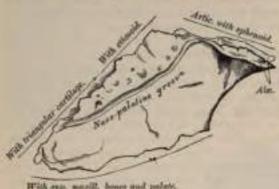

mal, and palate.

No museles are attached to this bone.

## The Vomer.

The Vomer (comer, a ploughshare) is a single bone, situated vertically at the back part of the masal fossæ, forming part of the septum of the nose (Fig. 63).



Fru. 63.-Vomer in situ.

It is thin, somewhat like a ploughshare in form; but it varies in different indi-

<sup>3</sup> If the larbrymal process is broken off, as is often the case, the aide to which the bone belongs may be known by recellering that the maxillary process is nearer the back than the front of the bone.

viduals, being frequently bent to one or the other side; it presents for examination two surfaces and four borders. The lateral surfaces are smooth, marked by small furrows for the lodgement of blood-vessels, and by a groove on each side, some-



With sup. maxill, bones and pulate. Fig. 6t.—The vomer.

times a canal, the naso-palatine. which runs obliquely downward and forward to the intermaxillary suture; it transmits the naso-palatine nerve. The superior border, the thickest, presents a deep groove, bounded on each side by a horizontal projecting ala of bone; the groove receives the rostrum of the sphenoid, while the nhe are overlapped and retained by the raginal processes which project from the under surface of the body of the sphenoid at the base of the pterygoid processes. At

the front of the groove a fissure is left for the transmission of blood-vessels to the substance of the bone. The inferior border, the longest, is broad and uneven in front, where it articulates with the two superior maxillary bones; thin and sharp beh