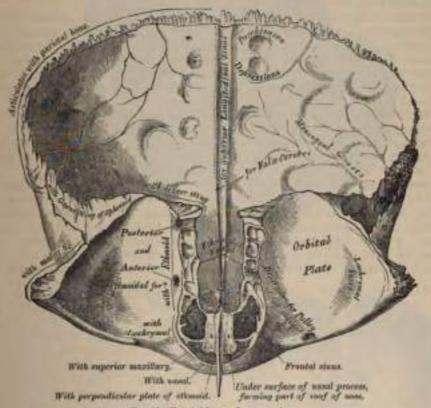

ransmits a vein from the lining membrane of the nose to the superior longitudinal sinus. On either side of the groove the bone is deeply concave, presenting depressions for the convolutions of the brain, and numerous small furrows for lodging the ramifications of the anterior meningeal arteries. Several small, irregular fosses are seen also on either side of the groove, for the reception of the Pacchienian bodies.

Horizontal Portion.—This portion of the bone consists of two thin plates, the orbital plates, which form the vault of the orbit, separatest from one another by a median gap, the ethiooidal notch. The external surface of each orbital plate consists of a smooth, concave, triangular lamins of bone, marked at its anterior and external part (immediately beneath the external angular



Fro. 26.-Frontal bone. Inner surface.

process) by a shallow depression, the lackrymal fosser, for lodging the lackrymal gland; and at its anterior and internal part by a depression (sometimes a small tubercle), the trochlear fosser, for the attachment of the cartilaginous pulley of the Superior oblique muscle of the eye. The ethmoidal notch separates the two orbital plates; it is quadrilateral, and filled up, when the bones are united, by the cribriform plate of the ethmoid. The margins of this notch present several half-cells, which, when united with corresponding half-cells on the upper surface of the ethmoid, complete the ethmoidal cells; two grooves are also seen crossing these

edges transversely; they are converted into canals by articulation with the ethmoid, and are called the a