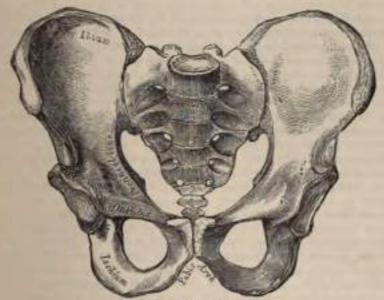

3, 124).

The Peivis, so called from its resemblance to a basin (L. pelvis), is stronger and more massively constructed than either the cranial or thoracic cavity; it is a bony ring, interposed between the lower end of the spine, which it supports, and the lower extremities, upon which it rests. It is composed of four benes: the two assa innominata, which bound it on either side and in front, and the sacrum and coccyx, which complete it behind.

The pelvis is divided by an oblique plane passing through the prominence of the sacrum, the lines ilio-pectines, and the upper margin of the symphysis pubis

into the false and true pelvis.

The false pelvis is the expanded portion of the pelvic cavity which is situated above this plane. It is bounded on each side by the ossa ilii; in front it is



Fig. 105. - Male polyla (adult).

incomplete, presenting a wide interval between the spinous processes of the ilia on either side, which is filled up in the recent state by the parietes of the abdomen; behind, in the middle line, is a deep notch. This broad, shallow cavity is fitted to support the intestines and to transmit part of their weight to the anterior wall of the abdomen, and is, in fact, really a portion of the abdominal cavity. The term false pelvis is incorrect, and this space ought more properly to be regarded as part of the hypogastric and iliac regions of the abdomen.

The true pelvis is that part of the pelvic cavity which is situated beneath the

plane. It is smaller than the false pelvis, but its walls are more perfect. For convenience of description it is divided into