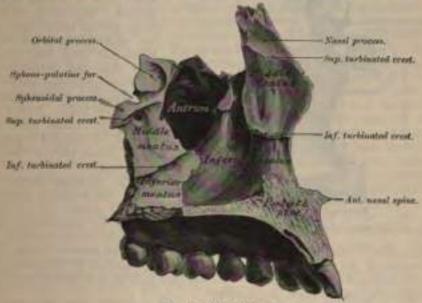

about the fifth month of feetal life. The bone is sometimes,

after birth, seen to be divided by a horizontal suture into an upper and larger and a lower and smaller division. In some quadrumana the malar bone consists of two parts, an orbital and a malar, which are ossified by separate centres.

Articulations.-With four bones: three of the cranium, frontal, sphenoid, and

temporal; and one of the face, the superior maxillary.

Attachment of Muscles.—To four: The Levator labii superioris proprius, Zygomaticus major and minor, and Masseter.

## The Palate Bones.

The Palate Bones (pulatum, the palate) are situated at the back part of the nasal fosse: they are wedged in between the superior maxillary bones and the pterygoid processes of the sphenoid (Fig. 57). Each bone usuists in the for-



Fro. W .- Painte bone de sea

mation of three cavities; the floor and outer wall of the nose, the roof of the mouth, and the floor of the orbit, and enters into the formation of two fosses, the spheno-maxillary and pteryguid; and one fissure, the spheno-maxillary. In form the palate bone somewhat resembles the letter L, and may be divided into

an inferior or horizontal plate and a superior or vertical plate.

The Horizontal Plate is of a quadrilateral form, and presents two surfaces and four borders. The superior surface, concave from side to side, forms the back part of the floor of the nose. The inferior surface, slightly concave and rough, forms the back part of the hard palate. At its posterior part may be seen a transverse ridge, more or less marked, for the attachment of part of t