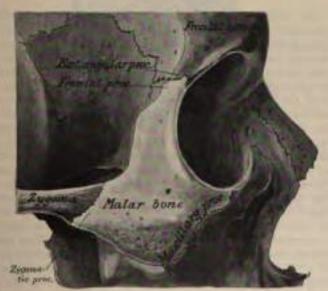

which makes its appearance soon after

ossification of the vertebra has commenced.

Articulations.—With four bones: two of the cranium, the frontal and ethmoid, and two of the face, the superior maxillary and the inferior turbinated.

Attachment of Muscles .- To one muscle, the Tensor tarsi.

#### The Malar Bones.

The Malar (mala, the cheek) are two small, quadrangular bones, situated at the upper and outer part of the face; they form the prominence of the cheek, part of the outer wall and floor of the orbit, and part of the temporal and anygomatic fosses (Fig. 54). Each bone presents for examination an external and an internal surface; four processes, the frontal, orbital, maxillary, and zygomatic; and four borders. The external surface (Fig. 55) is smooth, convex, perforated near its



Pig. 24.-Malor tone in site.

centre by one or two small apertures, the malar foramina, for the passage of nerves and vessels, covered by the Orbicularis pulpebrarum muscle, and affords

attachment to the Zygomaticus major and minor muscles.

The internal surface (Fig. 56), directed backward and inward, is concave, presenting internally a rough, triangular surface, for articulation with the superior maxillary bone; and externally, a smooth concave surface, which above forms the anterior boundary of the temporal fossa, and below, where it is wider, forms part of the zygomatic fossa. This surface presents, a little above its centre, the aperture of one or two malar canals, and affords attachment to a portion of the

Masseter muscle at its lower part. Of the four processes, the frontal is t