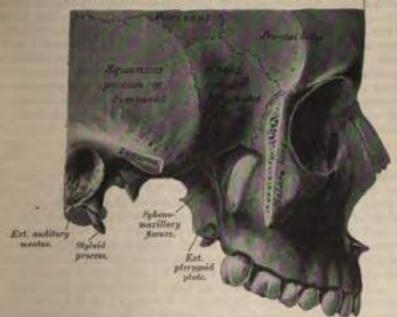

for the attachment of muscles, and presents, from behind forward, the mastoid forumen, the mastoid process, the external auditory meatus surrounded by the tympanic plate, and, most anteriorly, the temporo-maxillary articulation.

The point where the posterior inferior angle of the parietal meets the occipital

bone and mastoid portion of the temporal is named the asterion.

# The Zygomatic Possa.

The Zygomatic Fossa is an irregularly shaped cavity, situated below and on the inner side of the zygoma; bounded, in front, by the zygomatic surface of the superior maxillary bone and the ridge which descends from its malar process; behind, by the posterior border of the external pterygoid plate and the eminentia articularis; above, by the pterygoid ridge on the outer surface of the great wing



Fig. 54.—Zygomatic frees.

of the sphenoid and the under part of the squamous portion of the temporal; helow, by the alveolar border of the superior maxilla; internally, by the external pterygoid plate; and externally, by the zygomatic arch and ramus of the lower jaw (Fig. 74). It contains the lower part of the Temporal, the External and Internal pterygoid muscles, the internal maxillary artery and vein, and inferior max-

illary nerve and their branches. At its upper and inner part may be observed two

fissures, the spheno-maxillary and pterygo-maxillary.

The Spheno-maxillary Pissure, horizontal in direction, opens into the outer and back part of the orbit. It is formed above by the lower border of the orbital surface of the great wing of the sphenoid; below, by the external border of