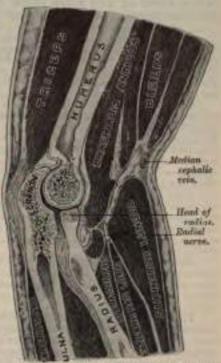

hand, which is ensured by the two being performed at the same joint, is essential to the accuracy of the various minute movements of the hand.

The portion of the joint between the ulus and humerus is a simple hinge-joint, and allows of movements of flexion and extension only. Owing to the obliquity of the trochlear surface of the humerus, this movement does not take place in a straight line; so that when the forearm is extended and supinated the axis of the arm and forearm is not in the same line, but the one portion of the limb forms an angle with the others, and the hand, with the forearm, is directed outward. During flexion, on the other hand, the forearm and the hand tend to approach the middle

line of the body, and thus enable the hand

to be easily carried to the face. The shape



Fig. 173—Eagittal section of the right efformjoint, taken somewhat chliquely and seen from the radial sepect. (After Brance.)

of the articular surface of the humerus, with its prominences and depressions accurately adapted to the opposing surfaces of the olecranon, prevents any lateral movement. Flexion is produced by the action of the Biceps and Brachialis anticus, assisted by the muscles arising from the internal condyle of the humerus and the Supinator longus; extension, by the Triceps and Anconeus, assisted by the extensors of the wrist and by the Extensor

The joint between the head of the radius and the capitellum or radial head of the humerus is an arthrodial joint. The bony surfaces would of themselves constitute an enarthrosis, and allow of movement in all directions were it no