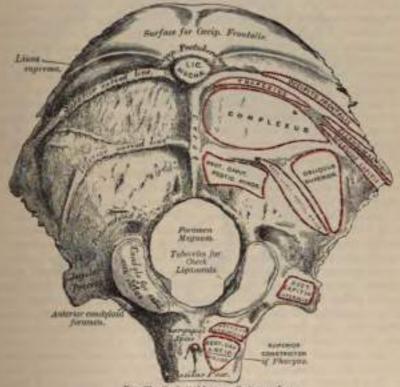

and the face below the orbital cavities are situated. The Cranium (rodsoc, a helmet) is composed of eight bones-viz., the occipital, two parietal, frontal, two temporal, sphenoid, and ethnoid. The Face is composed of fourteen bones-viz., the two naml, two superior maxillary, two lachrymal, two malar, two palate, two inferior turbinated, vomer, and inferior maxillary. The ossiculi auditus, the teeth, and Wormian bones are not included in this enumeration.

<sup>&</sup>lt;sup>1</sup> Halmon's System of Surgery, vol. 1, p. 529, 1883.

The Hyoid Bone, situated at the root of the tongue and attached to the base of the skull by ligaments, has also to be considered in this section.

# THE CRANIUM. The Occipital Bone.

The Occipital Bone (eb, caput, against the head) is situated at the back part



Fig. 31.-Ordpital bone. Outer surface,

and base of the cranium, is trapezoid in shape and is much curved on itself (Fig. 25). It presents at its front and lower part a large oval aperture, the foramen maganon, by which the cranial cavity communicates with the spinal canal. The portion of bone behind this opening is flat and expanded and forms the tabula; the portion in front is a thick, elongated mass of bone, the bazilar process; while on either side of the foramen are situated processes bearing the

condyles, by which the bone articulates with the atlas. These processes are known as the condylar portions. It presents for examination two surfaces, four borders,

and four angles.

The external surface is convex. Midway between the summit of the bone and the posterior margin of the foram