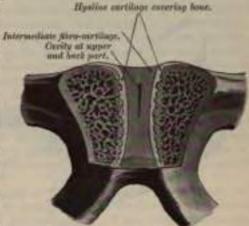

an interlacement with the fibres of the aponeurosis of the External oblique and the tendon of the Rectus muscles. The deep fibres pass transversely across the symphysis, and are blended with the fibre-cartilage.

The Posterior Public Ligament consists of a few thin, scattered fibres which unite the two public bones posteriorly.

The Superior Pubic Ligament is a band of fibres which connects together the two pubic bones superiorly.

The Subpuble Ligament is a thick, triangular arch of ligamentous fibres, connecting together the two public bones below and forming the upper boundary of the public arch. Above, it is blended with the interarticular

fibre-cartilage; laterally it is united with the descending rami of the os pubis. Its fibres are closely connected and have an arched direction.



Fro. 167. --Vertical section of the symphysis publis. Made near its posterior surface.

The Interpublic Disk consists of a disk of cartilage and fibro-cartilage connecting the surfaces of the public bones in front. Each of the two surfaces is covered by a thin layer of hyaline cartilage which is firmly connected to the bone by a series of nipple-like processes which accurately fit within corresponding depressions on the osseous surfaces. These opposed cartilaginous surfaces are connected together by an intermediate stratum of fibrous tissue and fibro-cartilage which varies in thickness in different subjects. It often contains a cavity in its centre, probably formed by the softening and absorption of the fibro-cartilage, since it rarely appears before the tenth year of life, and is not li