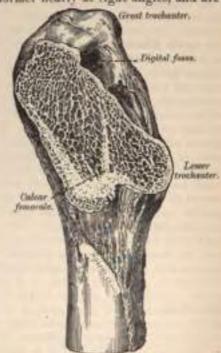

nsist of cancellated tissue invested by a thin, compact layer.

The arrangement of the cancelli in the ends of the femur is remarkable. In the upper end they are arranged in two sets. One, starting from the top of the head, the upper surface of the neck, and the great trochanter, converge to the inner circumference of the shaft (Fig. 128); these are placed in the direction of greatest pressure, and serve to support the vertical weight of the body. The second set are planes of lamellæ intersecting the former nearly at right angles, and are situ-

ated in the line of the greatest tension—that is to say, along the lines in which the muscles and ligaments exert their traction. In the head of the bone these



Fig. 128. Diagram showing the arrangement of the cancelli of the neck of the famur.



Fig. 120.-Calcar femorale.

planes are arranged in a curved form, in order to strengthen the bone when exposed to pressure in all directions. In the midst of the cancellous tissue of the neck is a vertical plane of compact bone, the femoral spur (calcar femorals) which commences at the point where the neck joins the shaft midway between the lesser trochanter and the internal border of the shaft of the bone, and extends in the direction of the digital fossa (Fig. 129). This materially strengthens this portion of the bone. Another point in connection with the structure of the neck of the femur requires mention, especially on account of its influence on the production of fracture in this situation. It will be noticed that a considerable portion of the great trochanter lies behind the level