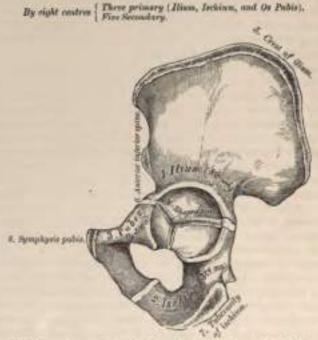

abulum, being separated from each other by a Y-shaped portion of cartilage, which now presents traces of ossification, often by two or more centres. One of these, the os acctabuli, appears about the age of twelve, between the ilium and os pubis, and fases with them about the age of eighteen. It forms the pubic part of the acetabulum. The ilium and ischium then become joined, and lastly the os pubis to the ischium, through the intervention of this Y-shaped portion. At about the age of puberty ossification takes place in each of the remaining portions, and they become joined to the rest of the bone between the twentieth and twenty-fifth years. Separate centres are frequently found for the pubic and ischial spines.

Articulations.-With its fellow of the opposite side, the sacrum, and femur.



The three primary centrer units through V-shaped piece about puberty.

Epiphyses appear about puberty, and waits about 25th year.

Fro. 122.—Plan of the development of the or immunication.

Attachment of Muscles.—To the *ilium*, sixteen. To the outer lip of the crest, the Tensor vaging femoris, Obliquus externus abdominis, and Latissimus dorsi; to the internal lip, the Iliacus, Transversalis, Quadratus lumborum, and Erector spinæ; to the interspace between the lips, the Obliquus internus. To the outer surface of the ilium, the Gluteus maximus, Gluteus medius, Gluteus minimus, reflected tendon of the Rectus; to the upper part of the great sacro-sciatic notch, a portion of the Pyriformis; to the internal surface, the Iliacus; to that portion of

the internal surface below the linea ilio-pe