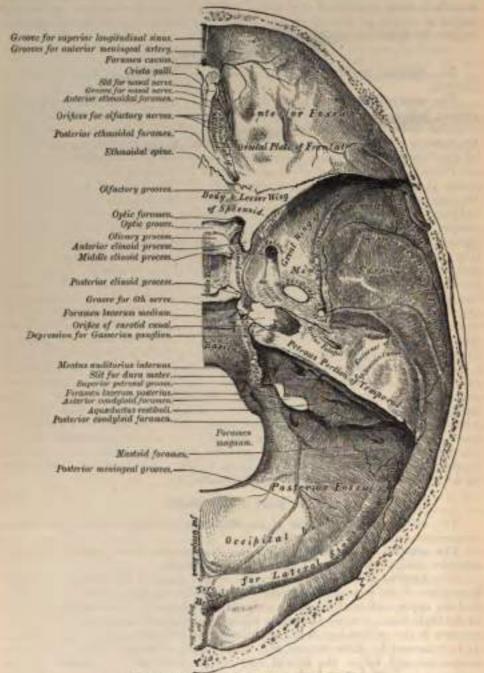

dal, and lodges the frontal lobe of the cerebrum. It presents, in the median line, from before backward, the commencement of the groove for the superior longitudinal sinus and the frontal crest for the attachment of the falx cerebri; the foremen occum, an aperture formed between the frontal bone and the crista galli of the ethmoid, which, if pervious, transmits a small vein from the nose to the superior longitudinal sinus; behind the foramen occum, the crista galli, the posterior margin of which affords attachment to the falx cerebri; on either side of the crista galli, the cribriform plate, which supports the elfactory bulb, and

presents three rows of foramina for the transmission of its nervous filaments, and in front a slit-like opening for the masal branch of the ophthalmic division



Fr. 71 - Base of the skull. Inner or cerebral auchies.

of the fifth nerve. On the outer side of each olfactory groove are the internal openings of the anterior and posterior ethmoidal forumina; the former, situated about the middle of the outer margin of the olfactory groove, transmits the anterior ethmoidal vessels and the masal nerve, which latter runs in a depression

along the surface of the ethinoid to the slit-like opening above mentioned; while the posterior ethinoidal foramen opens at the back part of this margin under cover of the projecting lamina of the sphenoid, and transmits the posterior ethinoidal vessels. Farther back in the middle line is the ethinoidal spins, bounded behind by a slight elevation, separating two shallow longitudinal grooves which support the olfactory l