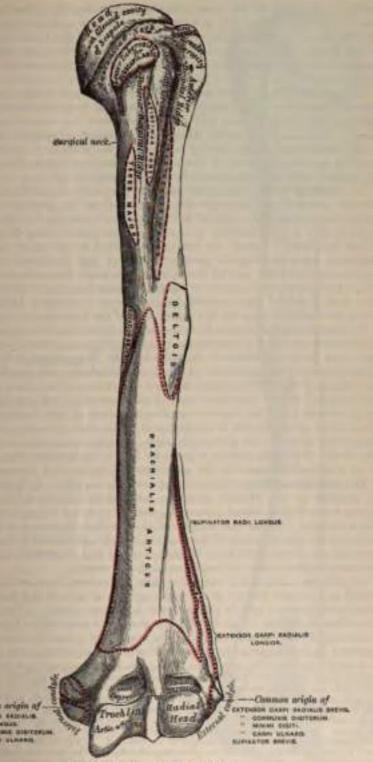

f the anterior circumflex artery. It commences above between the two tuberosities, passes obliquely downward and a little inward, and terminates at the junction of the upper with the middle third of the bone. It is deep and narrow at the commencement, and becomes shallow and a little broader as it descends. Its borders are called, respectively, the anterior

<sup>&</sup>lt;sup>1</sup> Though the head is nearly hemispherical in form, its margin, as Sir G. Humphry has shown, is by no means a true circle. Its greatest measurement is from the top of the bicipital groove in a direction downward, inward, and backward. Hence it follows that the greatest elevation of the arm can be obtained by rolling the articular surface in this direction—that is to say, obliquely upward, outward, and forward.



Fig. 97.-Left humerus. Anterior view.

and posterior bicipital ridges, and form the upper part of the anterior and internal

borders of the shaft of the bone. In the recent state it is covered with a thin layer of cartilage, lined by a prolongation of the synovial membrane of the shoulder-joint, and receives the tendon of insertion of the Latissimus dorsi muscle.

The Shaft of the humerus is almost cylindrical in the apper half of its extent, prismatic and flattened below, and presents three borders and three surfaces for

examination.

The anterior border runs from the front of the great tuberosity above to the coronoid depression below, separating the internal from the external surface. Its apper part is very prominent and rough, and forms the outer lip of the bicipital groove. It is s