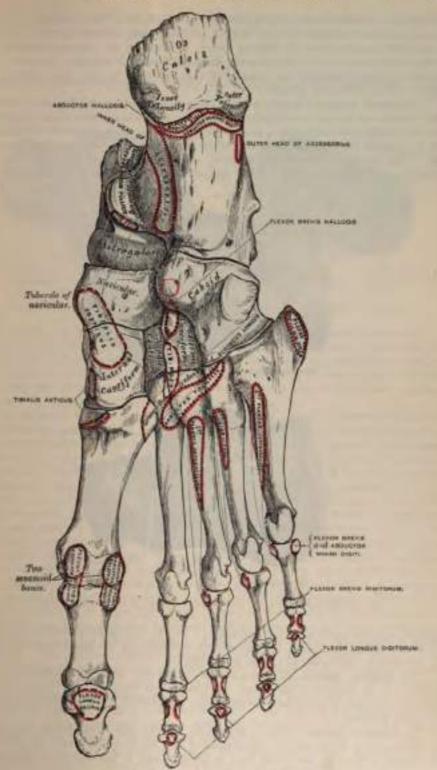

margin, to the Abductor hallucis, and in front to the Flexor brevis digitorum muscles and plantar fascia; the depression between the tubercles gives attachment to the Abductor minimi digiti. The rough surface in front of the tubercles gives attachment to the long plantar ligament and to the outer head of the Flexor accessorius muscle: while to a prominent tubercle nearer the anterior part of this surface, as well as to a transverse groove in front of it, is attached the short plantar ligament.

The external surface is broad, flat, and almost subcutaneous; it presents near its centre a tubercle, for the attachment of the middle fasciculus of the external lateral ligament. At its upper and anterior part this surface gives attachment to



Fig. 100. Bones of the right foot. Dorsal surface.



Fig. 138.—Homes of the right foot. Plantar surface.

the external calcaneo-astragaloid ligament; and in front of the tubercle it presents a narrow surface marked by two oblique grooves, separated by an elevated ridge which varies much in size in different bones; it is named the peroneal tubercle, and gives attachment to a fibrous process from the external annular ligament. The superior groove transmits the tendon of the Peroneus brevis; the inferior, the tendon of the Peroneus longus.

The internal surface is deeply concave; it is directed obliquely downward and forward, and serves for the transmission of the plantar vessels and nerves into the sole of the foot; it affords attachment to part of the Flexor accessorius muscle. At its upper and fore part it presents an eminence of bone, the