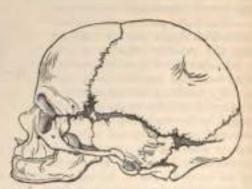

, in which the ossifying process extends, the primitive membranous capsule becoming the internal periosteum, and being ultimately blended with the dura mater. The ossification of the bones of the base takes place for the most part in cartilage, and although the benes of the vertex of the skull appear before those at the base, and make considerable progress in their growth, at birth ossification is more advanced in the base, this portion of the skull forming a solid, immovable groundwork.

## The Fontanelles.

Before hirth the bones at the vertex and side of the skull are separated from each other by membranous intervals in which bone is deficient. These intervals are principally found at the four angles of the parietal bones. Hence there are six fontanelles. Their formation is due to







Fro. 85.-The interal fouranciles.

the wave of ossification being circular and the bones quadrilateral; the ossific matter first meets at the margins of the bones, at the points nearest to their centres of ossification, and vacuities

or spaces are left at the angles, which are called forteactles, so named from the polestions of the brain, which are perceptible at the anterior featapelle, were likened to the rising of water in a fountain. The anterior fontanelle is the largest; it is losenge-shaped, and corresponds to the junction of the sagittal and coronal entures; the posterior featapelle, of smaller size, is triangular, and is situated at the junction of the sagittal and lambdoid sources; the remaining case are situated at the inferior angles of each parietal bone. The latter are clo