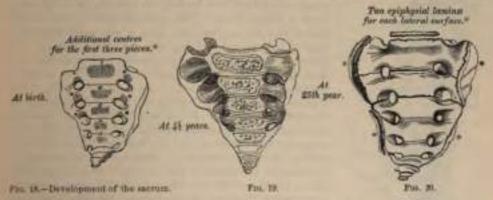

lower third of the bone.

Development (Fig. 18).—The sacrum, formed by the union of five vertebrae, has

thirty-fire centres of ossification-

The bodies of the sacral vertebrae have each three ossific centres: one for the central part, and one for the epiphysial plates on its upper and under surface. Occasionally the primary centres for the bodies of the first and second piece of the sacrum are double.

The arch of each sacral vertebra is developed by two centres, one for each lamina. These units with each other behind, and subsequently join the body.

The lateral wasses have six additional centres, two for each of the first three vertebras. These centres make their appearance above and to the outer side of the anterior sacral foramina (Fig. 18), and are developed into separate segments



(Fig. 19); they are subsequently blended with each other, and with the bodies and transverse processes to form the lateral mass.

Lastly, each lateral surface of the sacrum is developed by two epiphysial plates (Fig. 20); one for the auricular surface, and one for the remaining part

of the thin lateral edge of the bone.

Period of Decelopment.—At about the eighth or ninth week of focal life ossification of the central part of the bodies of the first three vertebric commences, and at a somewhat later period that of the last two. Between the sixth and eighth months essification of the laminæ takes place; and at about the same period the centres for the lateral masses for the first three sacral vertebric make their appearance. The period at which the arch becomes completed by the junction