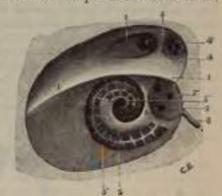

this canal a shallow depression for the reception of the Gasserian

ganglion.

The posterior surface forms the front part of the posterior fessa of the skull, and is continuous with the inner surface of the mastoid portion of the bone. It presents three points for examination: 1. About its centre, a large orifice, the meatus auditorius interaus, whose size varies considerably; its margins are smooth and rounded, and it leads into a short canal, about four lines in length, which runs directly outward and is closed by a vertical plate, the lamina cribross, which is divided by a horizontal crest, the crista falciformis, into two unequal portions. Each portion is subdivided by a little vertical crest into two parts, named respectively anterior and poste-rier. The lower portion presents three



Fig. 54.—Diagrammatic view of the Fundus of the Internal auditory investes (Testing, 1. Falcium erost. 2. Autorior superior erstenbern area. 2. Internal opening of the Aquantum Fulloqui. 1. Vertical creat which separates the anterior and posterior superior eribriform areas. 4. Feederior superior eribriform areas, 3. Autorior inferior eribriform area. 5. Spirally arranged, sievelika spenings for the nerves to the cochlea. 5°. Opening of the central enous of the cochlea. 6°. Opening of the central enous of the cochlea inferior criteriorn areas. Evolution of the arminest of the barrier eribriform area. 7° inflects for the bunches of the nerve to the socure. 5. Formers interior criteriorn area. 7° inflects for the bunches of the nerve to the socure. 5. Formers in the central which gives pass