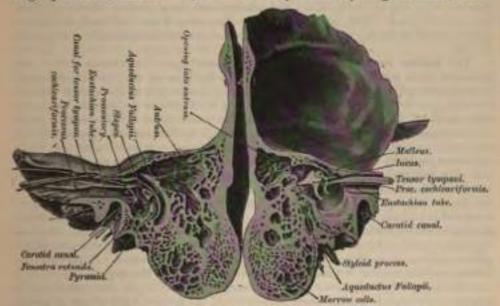

ery variable. It is not always present; sometimes it is situated in the occipital bone or in the suture between the temporal and the occipital. The mastoid portion is continued below into a conical projection, the mastoid process, the size and form of which vary somewhat. This process serves for the attachment of the Sterne-mastoid, Splenius capitis, and Trachele-mastoid muscles. On the inner side of the mastoid process is a deep groove, the digastric foses, for the attachment of the Digastric muscle; and, running parallel with it, but more internal, the occipital groom, which lodges the occipital artery. The internal surface of the mastoid portion presents a deep, curved groove, the form sigmoiden, which lodges part of the lateral sinus; and into it may be seen opening the mastoid fora-



Fig. 35.—Sorther through the petrons and masteld portions of the temporal bone, showing the communication of the music of the tympanum with the masteld agreem.

men. The groove for the lateral sinus is separated from the innermost of the mastoid air-cells by only a thin lamina of bone, and even this may be partly deficient. A section of the mastoid process shows it to be hellowed out into a number of cellular spaces, communicating with each other, called the mastoid cells, which exhibit the greatest possible variety as to their size and number. At the upper and front part of the bone these cells are large and irregular, and contain air. They diminish in size toward the lower part of the bone, those situated at the apex of the mastoid process being quite small and usually containing marro