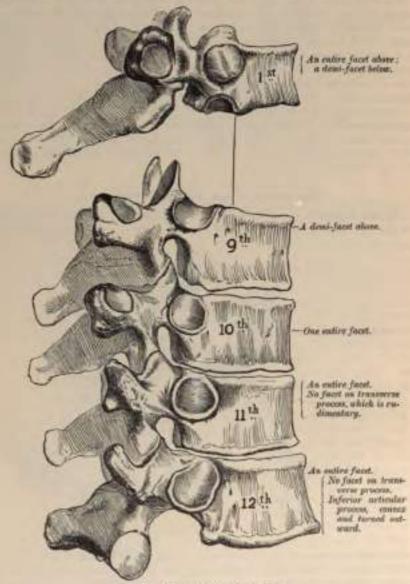

terior as in the lateral direction. They are thicker behind than in front, flat above and below, convex and prominent in front, deeply concave behind, slightly constricted in front and at the sides, and marked on each side.

near the root of the pedicle, by two demi-facets, one above, the other below. These are covered with cartilage in the recent state, and, when articulated with the adjoining vertebrie, form, with the intervening fibro-cartilage, oval surfaces for the reception of the heads of the corresponding ribs. The pedicles are directed backward, and the inferior intervertebral notches are of large size, and deeper than in any other region of the spine. The laminar are broad, thick, and imbricated—that is to say, overlapping one another like tiles on a roof. The spinal foramen is



Ten. 6-Peruliar dorsal versebre.

small, and of a circular form. The spinous processes are long, triangular on transverse section, directed obliquely downward, and terminate in a tubercular extremity. They overlap one another from the fifth to the eighth, but are less oblique in direction above and below. The articular processes are flat, nearly vertical in direction, and project from the upper and lower part of the pedicles; the superior being directed backward and slightly outward and upward, the inferior

forward and a little inward and downward. The transverse processes arise from the same parts of the arch as the posterior roots of the transverse processes in the neck, and are situated behind the articular processes and pedicles; they are thick, strong, and of great length, directed