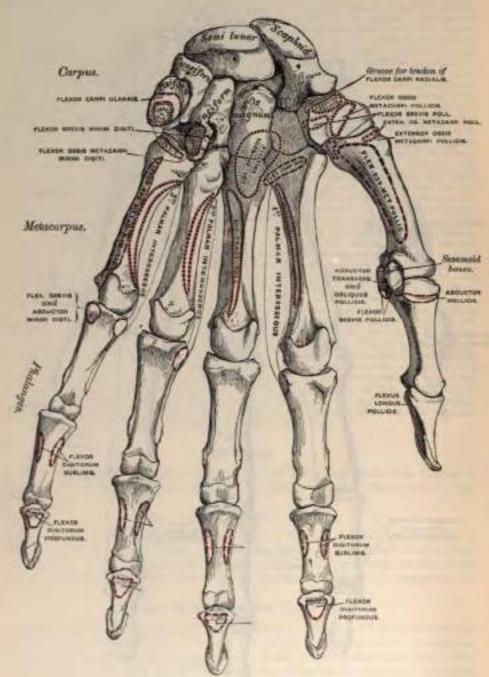

form; those of the lower row, enumerated in the same order, are the trapezium, trapezoid, os magnum, and unciform.

#### Common Characters of the Carpal Bones.

Each bone (excepting the pisiform) presents six surfaces. Of these the anterior or paimar and the posterior or dorsal are rough for ligamentons attachment, the dorsal surface being the broader, except in the scaphoid and semilunar. The superior or proximal and inferior or distal are articular, the superior generally convex, the inferior concare; and the internal and external are also articular when in contact with contiguous bones, otherwise rough and tubercular. The structure in all is similar, consisting of cancellous tissue enclosed in a layer of compact bone. Each bone is also developed from a single centre of ossification.





Fig. 105.- Bonce of the left hand. Paimer surface.

# Bones of the Upper Row. SCAPHOLD (Fig. 106).





For. 106 .- The left scapbold.

The Scaphoid (axigg, a boat, aldor, like) is the largest bone of the first row. It has received its name from its fancied resemblance to a boat, being broad at one end and narrowed like a prow at the opposite. It is situated at the upper and outer part of the carpus, its long axis being from above downward, outward, and forward. The superior surface is convex, smooth, of triangular shape, and articulates with the lower end of the radius. The inferior surface, directed downward, outward, and backward, is smooth, convex, also triangular, and divided by a slight ridge into two parts, the external of which articulates with the trapezium, the inner with the t