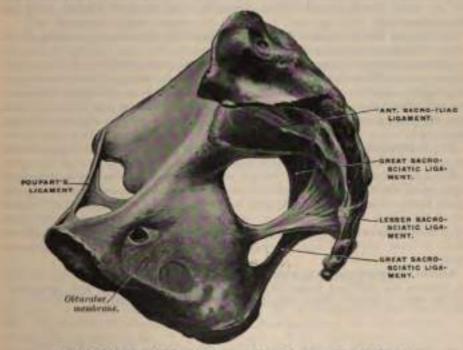

atic Ligament, much shorter and smaller than the preceding, is thin, triangular in form, attached by its apex to the spine of the ischium, and internally, by its broad base, to the lateral margin of the sacrum and coccyx, anterior to the attachment of the great sacro-sciatic ligament,

with which its fibres are intermingled.

It is in relation, onteriorly, with the Coccygeus muscle; posteriorly, it is covered by the great sacro-sciatic ligament and crossed by the internal pudic vessels and nerve. Its superior border forms the lower boundary of the great sacro-sciatic foramen; its inferior border, part of the lesser sacro-sciatic foramen.

These two ligaments convert the sacro-sciatic notches into foramina. The superior or great sacro-sciatic foramen is bounded, in front and above, by the



Fig. 168.—86ds view of povis, showing the great and lesser sacro-sciatic ligaments.

posterior border of the os innominatum; behind, by the great sacro-sciatic ligament; and below, by the lesser sacro-sciatic ligament. It is partially filled up, in the recent state, by the Pyriformis muscle, which passes through it. Above this muscle the gluteal vessels and superior gluteal nerve emerge from the pelvis, and, below it, the sciatic vessels and nerves, the internal pudic vessels and nerve, the inferior gluteal nerve, and the nerves to the obturator internus and quadratus femoris. The inferior or lesser sacro-sciatic foramen is bounded, in front, by the tuber ischii; above, by the spine and lesser sacro-sciatic ligament; behind, by the greater sacro-

sciatic ligament. It transmits the tendo