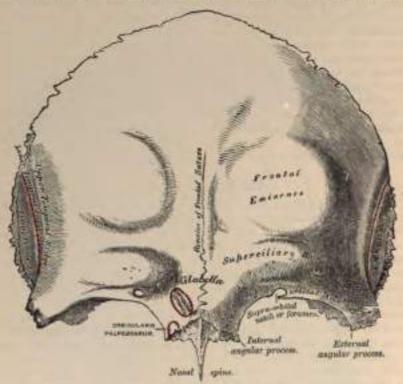

this arch is a notch, sometimes converted into foramen, and called the supraorbital notch or foramen. It transmits the supraorbital artery, vein, and nerve. A small aperture is seen in the upper part of the notch, which transmits a vein from the diploë to join the supraorbital vein. The supraorbital arch terminates externally in the external angular process and internally in the internal angular process. The external angular process is strong, prominent, and articulates with the malar bone; running upward and backward from it are two well-marked lines, which, commencing together from the external angular process, soon diverge from each other and run in a curved direction across the bone. These are the apper and lower temporal ridges; the upper gives attachment to the temporal fascia, the



Frs. 28.-Trental bone Outer surface.

lower to the temporal muscle. Beneath them is a slight coneavity that forms the anterior part of the temporal fossa and gives origin to the Temporal muscle. The internal angular processes are less marked than the external, and articulate with the lachrymal bones. Between the internal angular processes is a rough, uneven interval, the nasal notch, which articulates in the middle line with the nasal bone, and on either side with the nasal process of the superior maxillary bone. From the concavity of this notch projects a process, the nasal process, which extends beneath the nasal bones and nasal processes of the superior maxillary bones and supports the bridge of the nose. On the under surface of this is a long pointed process, the nasal spine, and on