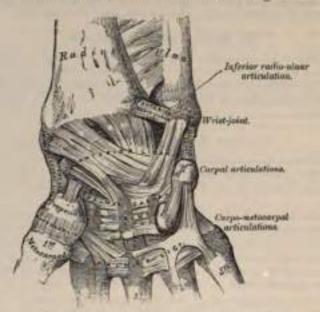

d the capitellum of the humerus.

#### 2. MIDDLE RADIO-ULNAR UNION.

The interval between the shafts of the radius and ulna is occupied by two ligaments.

Oblique. Interesseous.

The Oblique or Round Ligament (Fig. 171) is a small, flattened fibrous band which extends obliquely downward and outward from the tubercle of the ulns at the base of the coronoid process to the radius a little below the hisipital tuberosity. Its fibres run in the opposite direction to those of the interesseous ligament, and it appears to be placed as a substitute for it in the upper part of the interesseous interval. This ligament is sometimes wanting.

The Interesseous Membrane is a broad and thin plane of fibrous tissue descending obliquely downward and inward, from the interesseous ridge on the radius to that



Fig. 154.--Ligaments of wrist and hand. Anterior view,

en the ulna. It is deficient above, commencing about an inch beneath the tubercle of the radius; is broader in the middle than at either extremity; and presents an oval aperture just above its lower margin for the passage of the anterior interosseous vessels to the back of the forearm. This ligament serves to connect the bones and to increase the extent of surface for the attachment of the deep muscles. Between its upper border and the oblique ligament an interval exists through which the posterior interesseous vessels pass. Two or three fibrous bands are occasionally found on the posterior surface of this membrane which descend obliquely from the ulna toward the radius, and which have consequently a direction contrary to that of th