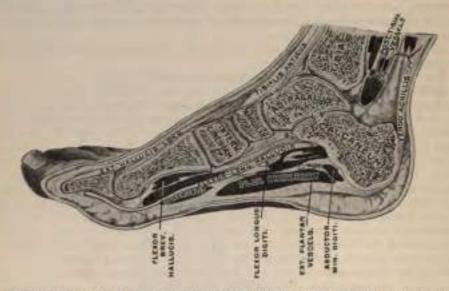

y of

the displacement.

The ankle-joint is more frequently sprained than any joint in the body, and this may lead to acute synovitis. In these cases, when the synovial are is distended with fluid, the bulging appears principally in the front of the joint, beneath the anterior tendons, and on either side, between the Tibalis anticus and the internal lateral ligament on the inner side, and between the Peroneus tertius and the external lateral ligament on the outer side. In addition to this, bulging frequently occurs posteriorly, and a fluctuating swelling may be detected on either side of the tendo Achillis.

Chronic synovitis may result from frequent sprains, and when once this joint has been sprained it is more liable to a recurrence of the injury than it was before; or it may be tuber-



Fig. 191, bection of the right flor near its inner border, dividing the tible, extragalos, navicular, internal canciform, and first meintareal bose, and the first phalanx of the great (oc. (After Branne.)

cular in its origin, the disease usually commencing in the astrugalus and extending to the joint, though it may commence as a synovitis the result probably of some slight strain in a tubercular

subject.

Excision of the ankle-joint is not often performed for two reasons. In the first place, disease of the articulation for which this operation is indicated is frequently associated with disease of the tareal bones, which prevents its performance; and, secondly, the foot after excision is frequently of very little use; far less, in fact, than after a Symes's amputation, which is often, t