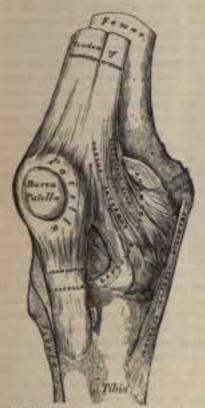

e, and the popliteal artery rests upon it.

The Internal Lateral Ligament is a broad, flat, membranous band, thicker behind than in front, and situated nearer to the back than the front of the joint. It is attached, above, to the inner tuberosity of the femur; below, to the inner tuberosity and inner surface of the shaft of the tibin to the extent of about two inches. It is crossed, at its lower part, by the tendens of the Sartorius, Gracilis,

and Semitendinosus muscles, a synovial bursa being interposed. Its deep surface covers the anterior portion of the tendon of the Semimembranosus, with which it is connected by a few fibres, the synovial membrane of the joint, and the inferior internal articular vessels and nerve; it is intimately adherent to the internal semilunar fibro-cartilage.







Fig. 18t.-Right knee-joint. Posterior view.

The Long External Lateral Ligament is a strong, rounded, fibrous cord situated nearer to the back than the front of the joint. It is attached, above to the back part of the outer tuberosity of the femur; below, to the outer part; we head of the fibula. Its outer surface is covered by the tendon of the Big at its insertion into two parts, separated by the ligament, passing beneath it, the tendon of the Popliteus muscle aparticular vessels and nerve.

The Short External Lateral Ligament is an accessor blaced behind and parallel with the preceding, attached, a black part of the outer tuberosity of the femur; belief process of the fibula. This ligament is intimal lar ligament, and has, passing beneath it, the tendon inferior external articular