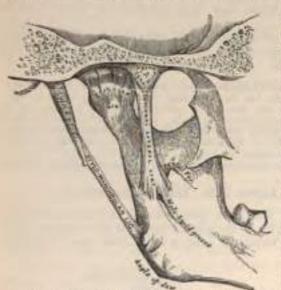

rtilage.

The External Lateral Ligament (Fig. 157) is a short, thin, and narrow fasciculus, attached, above, to the outer surface of the zygoma and to the tubercle on its lower border; below, to the outer surface and posterior border of the neck of the lower jaw. It is broader above than below; its fibres are placed

parallel with one another, and directed obliquely downward and backward. Externally, it is covered by the parotid gland and by the integument. Internally,



Fig. 53.—Temporo-mandibular articulation. External view.

it is in relation with the capsular ligament, of which it is an accessory band, and not separable from it.

The Internal Lateral Ligament (Spheno-mandibular) (Fig. 158) is a flat, thin band which is attached above to the spinous process of the sphenoid bone, and,



Fig. 18.-Tempero-mandibular articulation. Internal view.

becoming broader as it descends, is inserted into the lingula and margin of the dental formen. Its outer surface is in relation, above, with the External pterygoid muscle; lower down it is separated from the neek of the condyle by the internal maxillary arrery; and still more inferiorly, the inferior dental vessels and nerve separate it from the manus of the jaw. The inner surface is in relation with the Internal pterygoid. It is really the fibrous covering of a part of Meckel's cartilage.

The Stylo-mandibalar Ligament is a specialized band of the cervical fascia, which extends from near the apex of the styloid process of the temporal bone to the angle and posterior border of the ramus of the lower jaw, between the Masseter and I