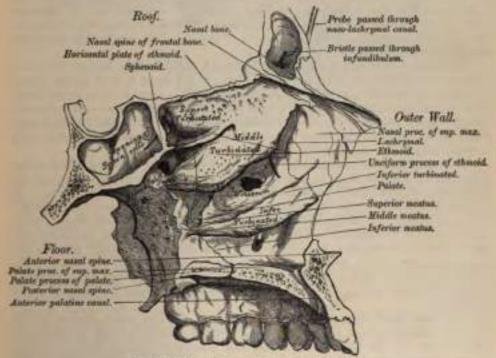

e optic foramen, a short, circular canal which transmits the optic nerve and ophthalmic artery. It will thus be seen that there are nine openings communicating with each orbit—viz, the optic foramen, aphenoidal fissure, spheno-maxillary fissure, suprnorbital foramen, infraorbital canal, anterior and posterior ethmoidal foramina, malar foramina, and canal for the nasal duct.

### The Nasal Fosse.

The Nasal Force are two large, irregular cavities situated on either side of the middle line of the face, extending from the base of the cranium to the roof of the mouth, and separated from each other by a thin vertical septum. They communicate by two large apertures, the anterior nares, with the front of the face, and by the two posterior nares with the naso-pharyax behind. These fosse are much



Fig. 76.-Boof, floor, and outer wall of left need fless.

narrower above than below, and in the middle than at the anterior or posterior openings; their depth, which is considerable, is much greater in the middle than at either extremity. Each nasal fossa communicates with four sinuses, the frontal above, the sphenoidal behind, and the maxillary and ethmoidal on the outer wall.

<sup>&</sup>lt;sup>4</sup> Quain. Testot, and others give the spex of the orbit as corresponding with the inner end of the spheroidal fasore. It seems better, however, to adopt the statement in the text, since the muscles of the cycleil take origin around the optic foramen, and diverge from it to the globe of the eye.

Each fossa also communicates with four cavities; with the orbit by the lachrymal groove, with t