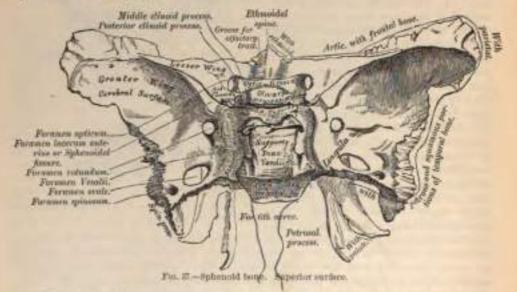

he sygoma, the Masseter; to the mastoid portion, the Occipito-frontalis, Sternomastoid, Splenius capitis, Trachelo-mastoid, Digastricus, and Retrahens aurem; to the styloid process, the Stylo-pharyngeus, Stylo-hyoideus, and Stylo-glossus; and to the petrous portion, the Levator palati, Tensor tympani, Tensor palati, and Stapedius.

The Sphenoid Bone.

The Sphenoid Bone (σς//ν, a wedge) is situated at the anterior part of the base of the skull, articulating with all the other cranial bones, which it binds firmly and solidly together. In its form it somewhat resembles a bat with its wings extended; and is divided into a central portion or body, two greater and two lesser wings extending outward on each side of the body, and two processes—the pterygoid processes—which project from it below.



The body is of large size, and hollowed out in its interior so as to form a more shell of bone. It presents for examination four surfaces—a superior, an inferior, an anterior, and a posterior.

The Superior Surface (Fig. 37) .- In front is seen a prominent spine, the

ethnoidal spine, for articulation with the cribriform plate of the ethnoid; behind this a smooth surface presenting, in the median line, a slight longitudinal eminence, with a depression on each side for lodging the olfactory lobes. This surface is bounded behind by a ridge, which forms the anterior border of a narrow, transverse groove, the optic groove, behind which lies the optic commissure; the ridge terminates on either side of the optic foramen, for the passage of the optic nerve and ophthalmic artery. Behind the opti