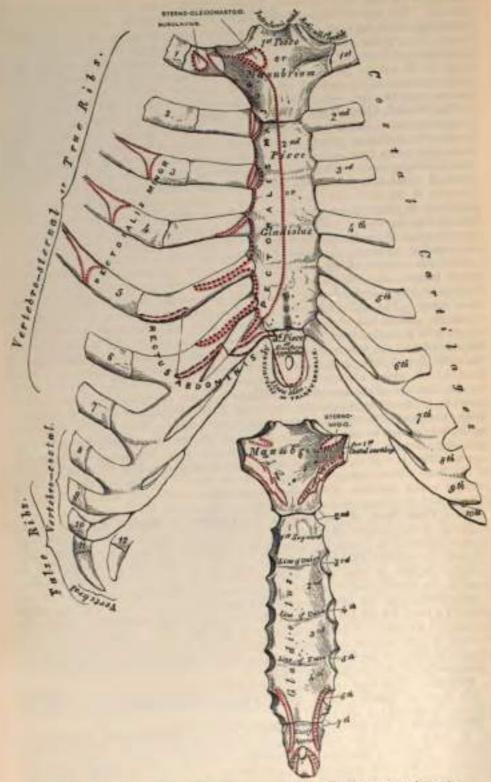

very various in appearance, being sometimes pointed, broad, and thin, sometimes bifid or perforated by a round hole, occasionally curved or deflected

considerably to one or the other side.

Structure.—The bone is composed of delicate cancellous structure, covered by a thin layer of compact tissue, which is thickest in the manubrium between the

articular facets for the clavicles.

Development.—The cartilaginous sternum originally consists of two bars, situated one on either side of the mesial plane and connected with the rib cartilages of its own side. These two bars fuse with each other along the middle line, and the bone, including the ensiform appendix, is developed by six centres; one for the first piece or manubrium, four for the second piece or gladiolus, and one for the ensiform



Fig. 70.—Stornum and costal partitions.

Fro. 80.-Posterior surface of stormum.

appendix. Up to the middle of foctal life the sternum is entirely cartilaginous, and when essification takes place the essific granules are deposited in the middle of the intervals between the articular depressions for the costal cartilages, in the following order (Fig. 81): In the first piece, between the fifth and sixth months; in the second and third, between the sixth and seventh months; in the fourth piece, at the ninth month; in the fifth, within the first year or between the first and second years after birth; and in the ensiform appendix, between the second and the seventeenth or eighteenth years, by a single centre which makes its appearance at the upper part and proceeds gradually downward. To thes