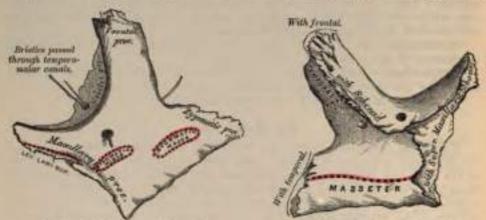

rface, which above forms the anterior boundary of the temporal fossa, and below, where it is wider, forms part of the zygomatic fossa. This surface presents, a little above its centre, the aperture of one or two malar canals, and affords attachment to a portion of the

Masseter muscle at its lower part. Of the four processes, the frontal is thick and serrated, and articulates with the external angular process of the frontal bone. To its orbital margin is attached the external tarsal ligament. The orbital process is a thick and strong plate, which projects backward from the orbital margin of the bone. Its supero-internal surface, smooth and concave, forms, by its junction with the orbital surface of the superior maxillary bone and with the great wing of the sphenoid, part of the floor and



For M .- Left maler bone. Outer surface.

Fro. 56-Left major bone. Inner surface.

outer wall of the orbit. Its infere-external surface, smooth and convex, forms part of the zygomatic and temporal fossee. Its auterior margin is smooth and rounded, forming part of the circumference of the orbit. Its superior margin, rough and directed horizontally, articulates with the frontal bone behind the external angular process. Its posterior margin is rough, and serrated for articulation with the sphenoid; internally it is also serrated for articulation with the orbital surface of the superior maxillary. At the angle of junction of the sphenoidal and maxillary portions a short, rounded, non-articular margin is generally seen; this forms the anterior boundary of the spheno-maxillary fissure; occasio