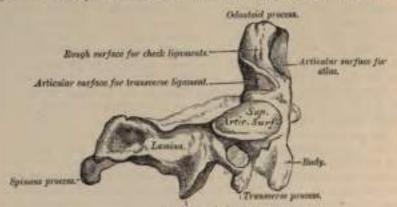

transverse processes are of large size, project directly outward and downward from the lateral masses, and serve for the attachment of special muscles which assist in rotating the head. They are long, not bifid, and perforated at their base by a canal for the vertebral artery, which is directed from below, upward and backward.

The Axis (Fig. 3) is so named from forming the pivot upon which the first vertebra, carrying the head, rotates. The most distinctive character of this bone

is the strong, prominent process, tooth-like in form (hence the name adontoid), which rises perpendicularly from the upper surface of the body. The body is deeper in front than behind, and prolonged downward anteriorly so as to overlap the upper and fore part of the next vertebra. It presents in front a median



Inferior articular process.
For R. - Second corvinal vertebra, or axis.

longitudinal ridge, separating two lateral depressions for the attachment of the Longus colli muscle of either side. The odontoid process presents two articulating surfaces: one in front, of an oval form, for articulation with the atlas; another behind, for the transverse ligament—the latter frequently encroaching on the sides of the process. The spex is pointed, and gives attachment to the middle fasciculus of the odontoid or check ligaments (ligamentum suspensorium). Below the apex the process is somewhat enlarged, and presents on either side a rough impression for the attachment of the lateral fasciculi of the odontoid or check ligaments, which connect it to the occipital bone; the base of the process, where it i