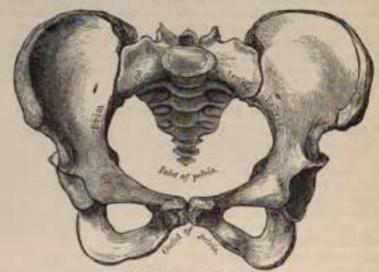

his broad, shallow cavity is fitted to support the intestines and to transmit part of their weight to the anterior wall of the abdomen, and is, in fact, really a portion of the abdominal cavity. The term false pelvis is incorrect, and this space ought more properly to be regarded as part of the hypogastric and iliac regions of the abdomen.

The true pelvis is that part of the pelvic cavity which is situated beneath the

plane. It is smaller than the false pelvis, but its walls are more perfect. For convenience of description it is divided into a superior circumference or inlet, an inferior circumference or outlet, and a cavity.

The superior circumference forms the brim of the pelvis, the included space being called the *inlet*. It is formed by the linea ilio-pectinea, completed in front



Fro. 124.-Female privis cadult).

by the crests of the public bones, and behind by the anterior margin of the base of the sacrum and sacro-vertebral angle. The inlet of the pelvis is somewhat heart-shaped, obtusely pointed in front, diverging on either side, and encroached upon behind by the projection forward of the promontory of the sacrum. It has three principal diameters: antero-posterior (sacro-public), transverse, and oblique. The antero-posterior extends from the sacro-vertebral angle to the symphysis publis; its average measurement is four inches in the male, four and three-quarters in the female. The transverse extends across the greatest width of the inlet, from the middle of the brim on one side to the same point on the opposite; its average measurement is four and a half in t