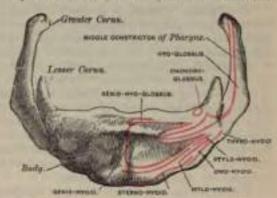

yoid in the greater part of its extent; above, to the Genio-hyo-glossus; below, to the Mylo-hyoid, Styly-hyoid, and aponeurosis of the Digastric (suprahyoid aponeurosis); and between these to part of the Hyo-glossus. The posterior surface is smooth, concave, directed backward

and downward, and separated from the epiglottis by the thyro-hyoid membrane and by a quantity of loose arcolar tissee. The superior border is rounded, and gives attachment to the thyro-hyoid membrune, part of the Genio-hyo-glossi and Chondro-glossi muscles. The inferior border gives attachment, in front, to the Sterno-hyoid; behind, to the Omo-hyoid and to part of the Thyro-hyoid at its junction with the great cornu. It also gives attachment to the Levatore glandalie thyroidese when this muscle is present. The lat-



Fig. 78.-Hyold bone. Anterior surface. (Enlarged.)

eval surfaces after middle life are joined to the greater cornua. In early life they are connected to the cornus by cartilaginous surfaces, and held together by ligaments, and occasionally a synovial membrane is found between them.

The Greater Cornus (thyre-byal) project backward from the lateral surfaces of the body; ther are flattened from above downward, diminish in size from before backward, and terminate posteriorly in a tubercle for the attachment of the lateral thyro-hyoid ligament. The outer surface gives attachment to the Hyo-glossus, their upper border to the Middle constrictor of the pharynx, their lower border to

part of the Thyro-hyoid muscle.

The Lesser Cornua (cerate-hyals) are two small, conical-shaped eminences attac