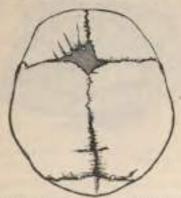

sule, in which the ossifying process extends, the primitive membranous capsule becoming the internal periosteum, and being ultimately blended with the dura mater. The ossification of the bones of the base takes place for the most part in cartilage, and although the benes of the vertex of the skull appear before those at the base, and make considerable progress in their growth, at birth ossification is more advanced in the base, this portion of the skull forming a solid, immovable groundwork.

## The Fontanelles.

Before hirth the bones at the vertex and side of the skull are separated from each other by membranous intervals in which bone is deficient. These intervals are principally found at the four angles of the parietal bones. Hence there are six fontanelles. Their formation is due to







Fro. 85.-The interal fouranciles.

the wave of ossification being circular and the bones quadrilateral; the ossific matter first meets at the margins of the bones, at the points nearest to their centres of ossification, and vacuities

or spaces are left at the angles, which are called forteactles, so named from the polestions of the brain, which are perceptible at the anterior featapelle, were likened to the rising of water in a fountain. The anterior fontanelle is the largest; it is losenge-shaped, and corresponds to the junction of the sagittal and coronal entures; the posterior featapelle, of smaller size, is triangular, and is situated at the junction of the sagittal and lambdoid sources; the remaining case are situated at the inferior angles of each parietal bone. The latter are