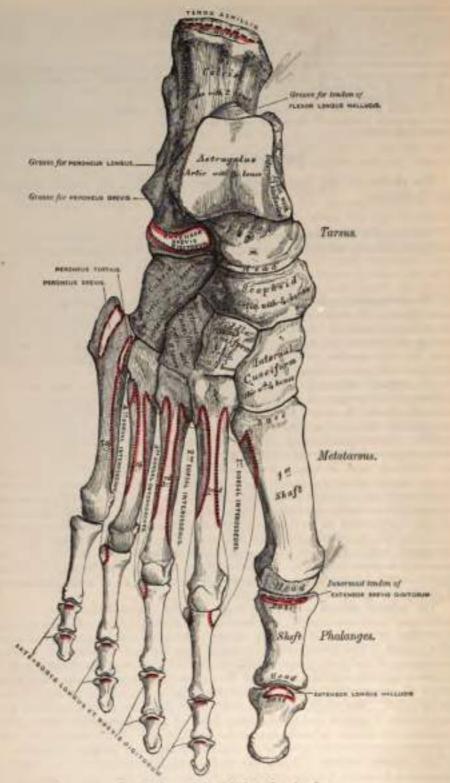

of the heel, gives attachment, by its prominent inner margin, to the Abductor hallucis, and in front to the Flexor brevis digitorum muscles and plantar fascia; the depression between the tubercles gives attachment to the Abductor minimi digiti. The rough surface in front of the tubercles gives attachment to the long plantar ligament and to the outer head of the Flexor accessorius muscle: while to a prominent tubercle nearer the anterior part of this surface, as well as to a transverse groove in front of it, is attached the short plantar ligament.

The external surface is broad, flat, and almost subcutaneous; it presents near its centre a tubercle, for the attachment of the middle fasciculus of the external lateral ligament. At its upper and anterior part this surface gives attachment to



Fig. 100. Bones of the right foot. Dorsal surface.



Fig. 138.—Homes of the right foot. Plantar surface.

the external calcaneo-astragaloid ligament; and in front of the tubercle it presents a narrow surface marked by two oblique grooves, separated by an elevated ridge which varies much in size in different bones; it is named the peroneal tubercle, and gives attachment to a fibrous process from the external annular ligament. The superior groove transmits the tendon of the Peroneus brevis; the inferior, the tendon of the Peroneus longus.

The internal surface is deeply concave; it is directed obliquely downward and forward, and serves for the transmission of the plantar vessels and nerves into the sole of the foot; it affords attachment to part of the Flexor accessorius muscle. At its up