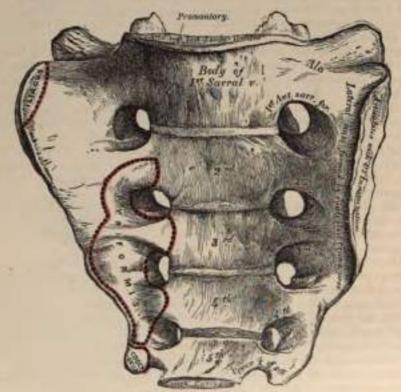

or surface, two lateral surfaces,

a base, an apex, and a central canal.

The Anterior Surface is concave from above downward, and slightly so from side to side. In the middle are seen four transverse ridges, indicating the original division of the bone into five separate pieces. The portions of bone intervening between the ridges correspond to the bodies of the vertebrae. The body of the first segment is of large size, and in form resembles that of a lumbar vertebra; the succeeding ones diminish in size from above downward, are flattened from before backward, and curved so as to accommodate themselves to the form of the sacrum, being concave in front, convex behind. At each end of the ridges above mentioned are seen the anterior sacral foramina, analogous to the intervertebral foramina.



Fig. 15.-Bacrum, anterior surface

four in number on each side. somewhat rounded in form, diminishing in size from above downward, and directed outward and forward; they transmit the anterior branches of the sacral nerves and the lateral sacral arteries. External to these foramina is the lateral mass, consisting at an early period of life of separate segments; these become blended, in the adult, with the bodies, with each other, and with the posterior transverse processes. Each lateral mass is traversed by four broad, shallow grooves, which lodge the anterior sacral nerves as they pass outward, the grooves being separated by prominent ridges of bone, which give attachment to the slips of the Pyriformis muscle.

If a vertical section is made through the centre of the sacrum (Fig. 16), the