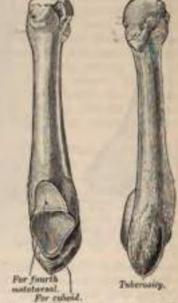

l quadrilateral surface, for articulation with the enboid; a smooth facet on the inner side, divided by a ridge into an anterior portion for articulation with the third metatarsal, and a posterior portion for articulation with the external cunciform; on the outer side a single facet, for articulation with the fifth metatarsal.

The fourth metatarsal is known by its having a single facet on either side of the tarsal extremity, that on the inner side being divided into two parts. If this subdivision be not recognizable, the fact that its tarsal end is bent somewhat outward will indicate the side to which it belongs.

Attachment of Muscles .- To five: Adductor obliques hallness, Third and Fourth dorsal, and Second plantar interesseous, and a slip from the tendon of the

Tibialis posticus.





Fig. 146-The fourth metalarsal. (Left.)

Pss. 150.-The fifth metetareal. (Left.)

The Pifth (Fig. 150) is recognized by the tubercular eminence on the outer side of its base. It articulates behind, by a triangular surface cut obliquely from without inward, with the cuboid, and internally with the fourth metatarsal.

The projection on the outer side of this bone at its tarsal end at once dis-

tinguishes it from the others, and points to the side to which it belongs.

Attachment of Muscles.-To six: the Peroneus brevis, Peroneus tertius, Flexor brevis minimi digiti, Adductor transversus hallocis, Fourth dorsal, and

Third plantar.

Articulations.—Each bone articulates with the tarsal bones by one extremity, and by the other with the first row of phalanges. The number of tarsal bones with w