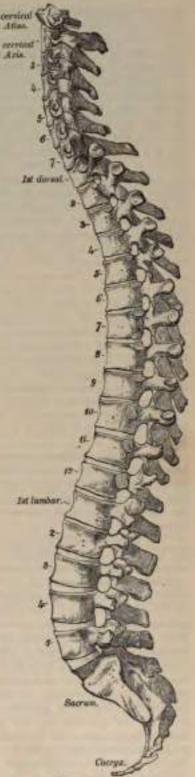

Spinal Column, formed by the junction of the vertebre, is situated in the median line, at the posterior part of the trunk; its average length is about two feet two or three luches, measuring along the curved anterior surface of the column. Of this length the cervical part measures about five, the dorsal about eleven, the lumbar about seven inches, and the sacrum and coccyx the remainder. The female spine is about one inch less than that of the male,

Viewed in front, it presents two pyramids joined together at their bases, the upper one being formed by all the vertebræ from the second carvical to the last lumbar, the lower one by the sacrum and coccyx. When examined more closely, the upper pyramid is seen to be formed of three smaller pyramids. The uppermost of these consists of the six



Fig. 33 -Lateral view of the spine.

lower cervical vertebrae, its apex being formed by the axis or second cervical, its base by the first dorsal. The second pyramid, which is inverted, is formed by the four upper dorsal vertebrae, the base being at the first dorsal, the smaller end at the fourth. The third pyramid commences at the fourth dorsal, and gradually

increases in size to the fifth lumbar.

Viewed laterally (Fig. 22), the spinal column presents several curves, which correspond to the different regions of the column, and are called cervical, dorsal, Immbar, and pelvic. The cervical curve commences at the apex of the edontoid process, and terminates at the middle of the second dorsal vertebra; it is convex in front, and is the least marked of all the curves. The dorsal curve, whi