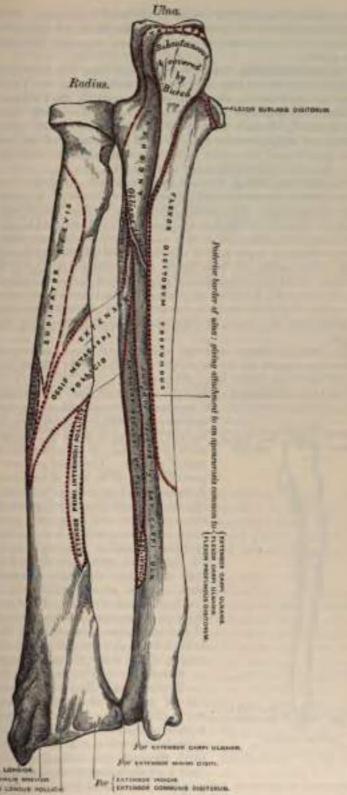

ronator quadratus. It separates the anterior from the internal surface.

The posterior border commences above at the apex of the triangular subcutaneous surface at the back part of the electronen, and terminates below at the back part of the styloid process; it is well marked in the upper three-fourths, and gives attachment to the aponeurosis common to the Flexor carpi ulnaris, the Extensor carpi ulnaris, and the Flexor profundus digitorum muscles; its lower fourth is smooth and rounded. This border separates the internal from the posterior surface.

The external or interesseous border commences above by the union of two lines, which converge one from each extremity of the lesser sigmoid cavity, enclosing between them a triangular space for the attachment of part of the Supinator brevis.



Pig. 181.—Boxes of the left forcerm. Fosterior surface.

and terminates below at the middle of the head of the ulna. Its two middle fourths are very prominent; its lower fourth is smooth and rounded. This border gives attachment to the interesseous membrane, and separates the anterior from the posterior surface.

The anterior surface, much broader above than below, is concave in the upper three-fourths of its extent, and affords attachment to the Flexor profundus digitorum; its lower fourth, also concave, is covered by the Pronator quadratus. The lower fourth is separated from the remaining portion of the bone by a prominent ridge, directed obliquely from above downward and inward; this ridge (the oblique or Pronator ridge) marks the extent of attachment of the Pronator quadratus. At the