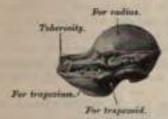

nd unciform.

#### Common Characters of the Carpal Bones.

Each bone (excepting the pisiform) presents six surfaces. Of these the anterior or paimar and the posterior or dorsal are rough for ligamentons attachment, the dorsal surface being the broader, except in the scaphoid and semilunar. The superior or proximal and inferior or distal are articular, the superior generally convex, the inferior concare; and the internal and external are also articular when in contact with contiguous bones, otherwise rough and tubercular. The structure in all is similar, consisting of cancellous tissue enclosed in a layer of compact bone. Each bone is also developed from a single centre of ossification.





Fig. 105.- Bonce of the left hand. Paimer surface.

# Bones of the Upper Row. SCAPHOLD (Fig. 106).





For. 106 .- The left scapbold.

The Scaphoid (axigg, a boat, aldor, like) is the largest bone of the first row. It has received its name from its fancied resemblance to a boat, being broad at one end and narrowed like a prow at the opposite. It is situated at the upper and outer part of the carpus, its long axis being from above downward, outward, and forward. The superior surface is convex, smooth, of triangular shape, and articulates with the lower end of the radius. The inferior surface, directed downward, outward, and backward, is smooth, convex, also triangular, and divided by a slight ridge into two parts, the external of which articulates with the trapezium, the inner with the trapezoid. The posterior or dorsal surface presents a narrow, rough groove which runs the entire length