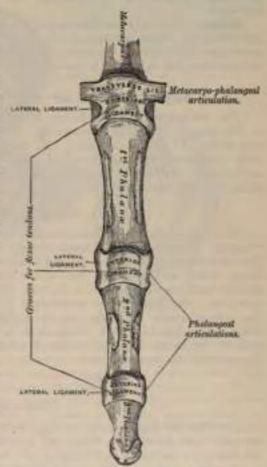

e tendens of the Interessei muscles pass to their insertion.

# X. Metacarpo-phalangeal Articulations (Fig. 178).

These articulations are of the condyloid kind, formed by the reception of the rounded head of the metacarpal bone into a shallow cavity in the extremity of the first phalanx. The ligaments are—

Anterior. Two Lateral.

The Anterior Ligaments (Glenoid Ligaments of Cruveilhier) are thick, dense, fibrous structures, placed on the palmar surface of the joints in the intervals between the lateral ligaments, to which they are connected; they are loosely united to the metacarpal bone, but very firmly to the base of the first phalanges. Their palmar surface is intimately blended with the transverse metacarpal ligament, and presents a groove for the passage of the flexor tendons, the



Fro, 178 -- Articulations of the phalanges

sheath surrounding which is connected to each side of the groove. By their deep surface they form part of the articular surface for the head of the metacarpal bone, and are lined by a synovial membrane.

The Lateral Ligaments are strong, rounded cords placed one on each side of the joint, each being attached by one extremity to the posterior tubercle on the side of the head of the metacarpal bone, and by the other to the contiguous extremity of the phalaux.

Actions.—The movements which occur in these joints are flexion, extension, adduction, abduction, and circumduction; the lateral movements are very limited.

Burface Form.—The prominences of the knuckles do not correspond to the position of the joints either of the memerapo-phalangeal or int