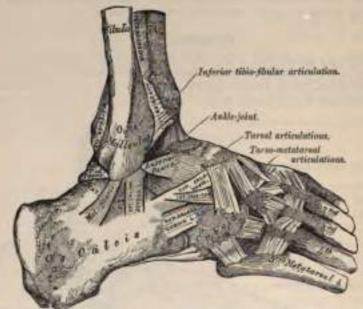

its superior articular facet. Externally, where a somewhat thickened band of transverse fibres is attached to the hollow on the inner surface of the external

malleolus, it is thicker than internally.

The Internal Lateral or Deltoid Ligament is a strong, flat, triangular band, attached, above, to the apex and anterior and posterior borders of the inner malleolas. The most anterior fibres pass forward to be inserted into the navicular bone and the inferior calcaneo-navicular ligament; the middle descend almost perpendicularly to be inserted into the sustentaculum tali of the os calcis; and the posterior fibres pass backward and outward to be attached to the inner side of the astragalus. This ligament is covered by the tendons of the Tibialis posticus and Flexor longus digitorum muscles.



Pm. 190.-Ankle-joint : tarnel and tarec-metatareal articulations. External view. Hight elde.

The External Lateral Ligament (Fig. 190) consists of three distinctly specialized fasciculi of the capsule, taking different directions and separated by distinct intervals; for which reason it is described by some anatomists as three distinct ligaments.

The anterior fasciculus (anterior astragalo-fibular), the shortest of the three, passes from the anterior margin of the external malleolus forward and inward to

the astragalus, in front of its external articular facet.

The posterior fasciculus (posterior astragalo-fibular), the most deeply seated, passes inward from the depression at the inner and back part of the external malledus to a prominent tubercle on the posterior surface of the astrag