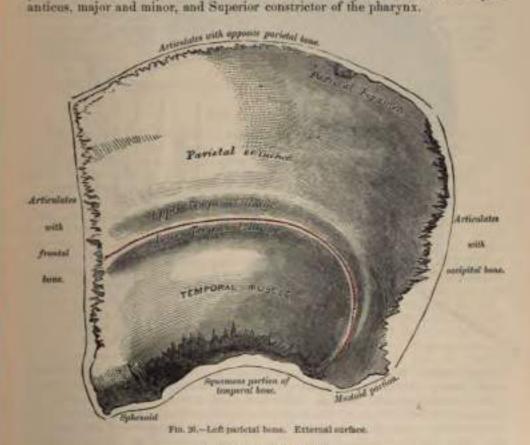

ar the tabular and the two condyloid pieces join, and about the sixth year the bone consists of a single piece. At a later period, between the eighteenth and twenty-fifth years, the occipital and sphenoid become united, forming a single bone.

Articulations.—With six bones: two parietal, two temporal, sphenoid, and atlas.

Attachment of Muscles,—To twelve pairs: to the superior curved line are attached the Occipito-frontalis, Trapezius, and Sterno-cleido-mastoid. To the space between the curved lines, the Complexus, Splenius capitis, and Obliquus capitis superior; to the inferior curved line, and the space between it and the foramen magnum, the Rectus capitis posticus, major and minor; to the transverse process, the Rectus capitis lateralis; and to the basilar process, the Rectus capitis



#### The Parietal Bones.

The Parietal Bones (paries, a wall) form, by their union, the sides and roof of the skull. Each bone is of an irregular quadrilateral form, and presents for examination two surfaces, four borders, and four angles.

<sup>1</sup> To these the Biventer cervicis should be added, if it is regarded as a separate muscle.

Surfaces.—The external surface (Fig. 26) is convex, smooth, and marked about its centre by an eminence called the parietal eminence, which indicates the point where ossification commenced. Crossing the middle of the bone in an arched direction are two well-marked curved lines or ridges, the upper and lower temperal ridges; the former gives attachment to the temporal fascia, while the latter indicates the upper limit of the origin of the temporal muscl