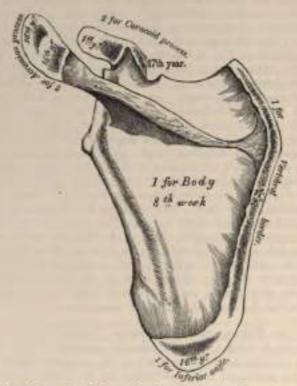

ses the Subscapularis muscle. The horizontal portion is flattened from above downward, its upper surface is convex and irregular, and gives attachment to the Pectoralis minor; its under surface is smooth; its inner border is rough, and gives attachment to the Pectoralis minor; its outer border is also rough for the coraco-acromial ligament, while the apex is embraced by the conjoined tendon of origin of the short head of the Biceps and of the Coraco-brachialis and gives attachment to the Costo-coracoid ligament. At the inner side of the root of the coracoid process is a rough impression for the attachment of the conoid ligament; and running from it obliquely forward and outward on the upper surface of the horizontal portion, an elevated ridge for the attachment of the trapezoid ligament.



Fig. 38.—Plan of the development of the acquils. By seven rentres. The epiphyses (except one for the cornsold process) appear from afteen to seventoen years, and units between twenty-two and investy-five years of age.

Structure.—In the head, processes, and all the thickened parts of the bone the scapula is composed of cancellous tissue, while in the rest of its extent it is composed of a thin layer of dense, compact tissue. The centre part of the supraspinous fossa and the upper part of the infra-spinous fossa, but especially the former, are usually so thin as to be semitransparent; occasionally the bone is found wanting in this situation, and the adjacent muscles come into contact.

Development (Fig. 96).—By seven or more centres: one for the body, two for the coracoid process, two for