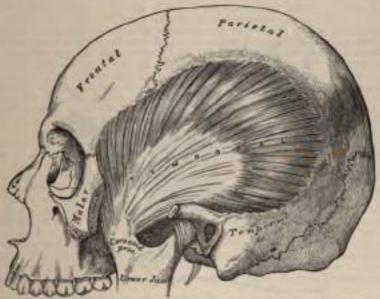

etor, which should be detached from its insertion into the ramus and angle of the jaw. The whole extent of the Temporal muscle is then exposed.

The Temporal (Fig. 199) is a broad, radiating muscle situated at the side of the head and occupying the entire extent of the temporal fossa. It arises from the whole of the temporal fossa except that portion of it that is formed by the malar bone. Its attachment extends from the external angular process of the frontal in front to the mastoid portion of the temporal behind, and from the curved line on the frontal and parietal bones above to the pterygoid ridge on the great wing of the sphenoid below. It is also attached to the inner surface of the temporal fascia. Its fibres converge as they descend, and terminate in an aponeurosis, the fibres of



For 100.—The Temporal numels, the zygoma and Masseler having been removed.

which, radiated at its commencement, converge into a thick and flat tendon, which is inserted into the inner surface, apex, and anterior border of the coronoid process

of the jaw, nearly as far forward as the last molar tooth.

Relations.—By its superficial surface, with the integument, the Attrahens and Attollens aurieulam muscles, the temporal vessels and nerves, the aponeurosis of the Occipito-frontalis, the temporal fascia, the aygoma, and Masseter; by its deep surface, with the temporal fascia, the External pterygoid and part of the Buccinator muscles, the internal maxillary artery, its deep temporal branches, and the deep temporal nerves. Behind the tendon are the masseteric vessels and

nervo, and in fron