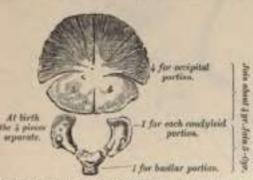

superior border extends on each side from the superior to the lateral angle, is deeply serrated for articulation with the parietal bone, and forms, by this union, the lambdoid suture. The inferior border extends from the lateral to the inferior angle; its upper half is rough, and articulates with the mastoid portion of the temporal, forming the masto-occipital sature; the inferior half articulates with the petrous portion of the temporal, forming the petro-occipital suture; these two portions are separated from one another by the jugular process. In front of this process is a deep notch, which, with a similar one on the petrous portion of the temporal, forms the foramen lacerum posterius or jugular foramen. This notch is occasionally subdivided into two parts by a small process of bone,



Fig. 25.—Development of occipital bone. By seven centres.

and it generally presents an aperture at its upper part, the internal opening of the posterior condyloid foramen.

Structure.—The occipital bone consists of two compact laminae, called the outer and inner tables, having between them the diploic tissue; this bone is especially thick at the ridges, protuberances, condyles, and anterior part of the basilar process; while at the bottom of the fossie, especially the inferior, it is thin, semi-transparent, and destitute of diploë.

Development (Fig. 25).—At birth the bone consists of four distinct

parts: a tabular or expanded portion, which lies behind the foramen magnum; two condylor parts, which form the sides of the foramen; and a basilar part, which lies in front of the foramen. T