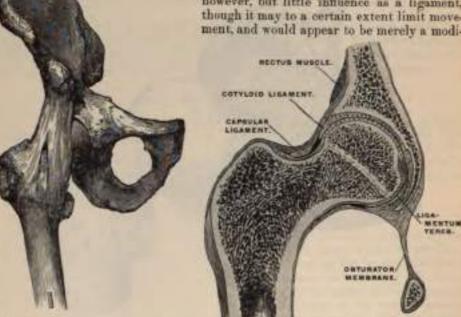

rochanteric ligament.

The Ligamentum Teres is a triangular band implanted by its apex into the depression a little behind and below the centre of the head of the femur, and by its broad base into the margins of the cotyloid noteh, becoming blended with the transverse ligament. It is formed of connective tissue, surrounded by a tubular sheath of synovial membrane. Sometimes only the synovial fold exists, or the ligament may be altogether absent. The ligament is made tense when the hip is

The ligament is made tense when the hip is semiflexed, and the limb then adducted and rotated outward; it is, on the other hand, relaxed when the limb is abducted. It has, however, but little influence as a ligament, though it may to a certain extent limit movement, and would appear to be merely a modi-



Pps, 190.—Hip-joint, showing the Hio-femoral ligament. (After Higelow.)

Fig. 101. -Vertical section through hip joint. (Rienie.)

fication of the folds which in other joints fringe the margins of reflection of synovial membranes (see page 218).

The Cotyloid Ligament is a fibre-cartilaginous rim attached to the margin of the acetabulum, the cavity of which deepens; at the same time it protects the edges of the bone and fills up the inequalities on its surface. It bridges over the notch as the transverse ligament, and thus forms a complete circle, which closely surrounds the head of the femur, and assists in holding it in its place, acting as a sort of valve. It is prismoid on section, its base being attached to the margin of the acetabalum, and its opposite edge being free and sharp; wh