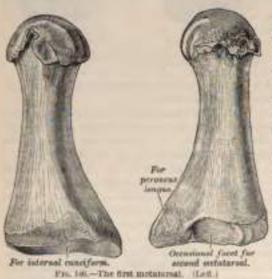

extremity, and is slightly curved longitudinally, so as to be concave below, slightly convex above. The posterior extremity, or base, is wedge-shaped, articulating by its terminal surface with the tarsal bones, and by its lateral surfaces with the contiguous metatarsal bones, its dorsal and plantar surfaces being rough for the attachment of ligaments. The anterior extremity, or head, presents a terminal rounded articular surface, oblong from above downward, and extending farther backward below than above. Its sides are flattened and present a depression, surmounted by a tubercle, for ligamentous attachment. Its under surface is grooved in the middle line for the passage of the Flexor tendon, and marked on each side by an articular eminence continuous with the terminal articular surface.



(Fig. 146) is remarkable for its great thickness, but is the shortest of all the metatarsal bones. The shaft is strong and of well-marked prismoid form. The posterior extremtly presents, as a rule, no lateral articular facet, but occasionally on the onter side there is an oval facet by which it articulates with the second metatarsal bones. Its terminal articular surface is of large size, kidney-shaped; its circumference is grooved, for the tarso-metatarsal ligaments, and internally gives attachment to part of the tenden of the Tibialis anticus: its inferior angle presents a rough aval prominence for the insertion of the tendon of the Peroneus longus. The head is of large size:

Peculiar Characters.-The First

on its plantar surface are two grooved facets, over which glide sesamoid bones;