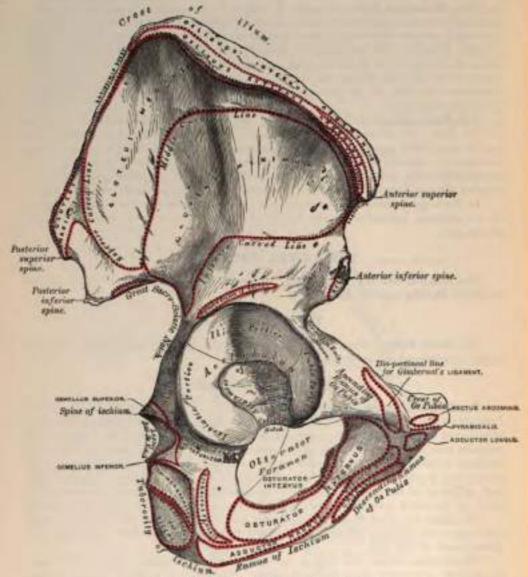

omson has demonstrated the fact that the first metacorpal bone is often developed from three centres; that is to say, there is a separate nucleus for the distal end, forming a distinct epiphysis, visible at the age of seven or eight years. He also states that there are traces of a proximal epiphysis in the second metacarpal bone—Journal of Anatomy, 1889.

forms the front of the pelvis, supports the external organs of generation, and has received its name from the skin over it being covered with hair.

The Bium presents for examination two surfaces, an external and an internal;

a crest, and two borders, an anterior and a posterior.

External Surface or Dorsum of the Ilium (Fig. 120).—The posterior part of this surface is directed backward and outward; its front part downward and outward.



Fig. 120.—Right on innominatum. External surface.

It is smooth, convex in front, deeply concave behind; bounded above by the crest, below by the upper border of the acetabulum; in front and behind by the anterior and posterior borders. This surface is crossed in an arched direction by three semicircular lines—the superior, middle, and inferior curved lines. The superior curved line, the shortest of the three, commences at the crest, about two inches in front of its posterior extremity; it is at first distinctly marked, but as it passes downward and backward to the upper part of the great sacro-scintic notch, where

it terminates, it becomes less marked, and is often altogether lost. Behind this line is a narrow semilunar surface, the upper part of which is rough and affords attachment t