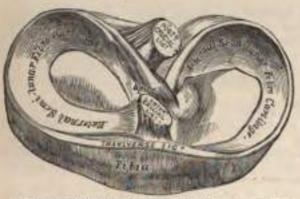

oblique in its direction, than the anterior. It is attached to the back part of the depression behind the spine of the tibia, to the popliteal notch, and to the posterior extremity of the external semilunar fibro-cartilage; and passes upward, forward, and inward, to be inserted into the outer and fore part of the inner condyle of the femur. It is in relation, in front, with the anterior crucial ligament; behind, with the capsular ligament.

The Semilunar Pibro-cartilages (Fig. 186) are two crescentic lamellæ which serve to deepen the surface of the head of the tibia, for articulation with the condyles of

the femur. The circumference of each cartilage is thick, convex, and attached to the inside of the capsule of the knee; the inner border is thin, concave and free. Their upper surfaces



For 186.—Head of tibia, with semilurar cartilages, etc. Seen from above. Right side.

free. Their upper surfaces are concave, and in relation with the condyles of the femur; their lower surfaces are flat, and rest upon the head of the tibia. Each cartilage covers nearly the outer two-thirds of the corresponding articular surface of the tibia, leaving the inner third uncovered; both surfaces are smooth and invested by synovial membrane.

The Internal Semilunar Pibro-cartilage is nearly semicircular in form, a little clongated from before back-

ward, and broader behind than in front; its anterior extremity, thin and pointed, is attached to a depression on the anterior margin of the head of the tibin, in front of the anterior crucial ligament; its posterior extremity is attached to the dep