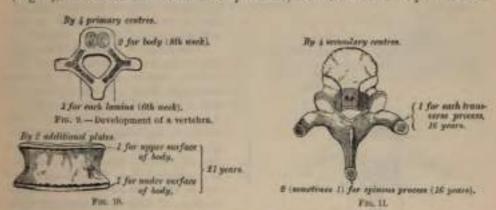

s transverse processes, which spring from the body as well as from the pedicles.

Structure of the Vertebra.—The body is composed of light, spongy, cancellous tissue, having a thin coating of compact tissue on its external surface perforated by numerous orifices, some of large size, for the passage of vessels; its interior is traversed by one or two large canals, for the reception of veins, which converge toward a single large, irregular aperture or several small apertures at the posterior part of the body of each bone. The arch and processes projecting from it have, on the contrary, an exceedingly thick covering of compact tissue.

Development. Each vertebra is formed of four primary centres of ossification (Fig. 9), one for each lamina and its processes, and two for the body. Ossifica-



tion commences in the laming about the sixth week of feetal life, in the situation where the transverse processes afterward project, the essific granules shooting backward to the spine, forward into the pedieles, and outward into the transverse and articular processes. Ossification in the body commences in the middle of the cartilage about the eighth week by two closely approximated centres, which speedily coalesce to form one central ossific point. According to some authors, ossification commences in the laming only in the upper vertebra ..... in the cervical and upper dorsal. The first ossific points in the lower vertebrae are those which are to form the body, the osseous centres for the lamine appearing at a subsequent period. At birth these three pieces are perfectly separate. During