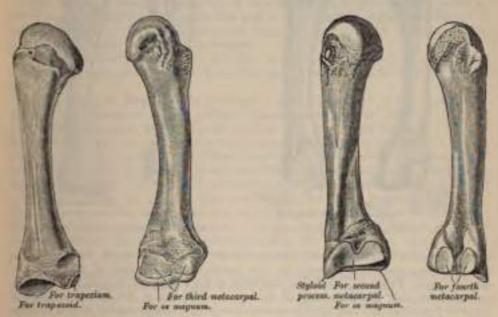

to which this bone belongs is indicated by the absence of the lateral facet on the outer (radial) side of its base, so that if the bone is placed with its base toward the student and the palmar surface upward, the side on which there is no lateral facet will be that to which it belongs.

Attachment of Muscles.—To six: Flexor carpi radialis, Extensor carpi radialis longior, Adductor obliques policis, First and Second dorsal interesseous, and

First palmar interesseous.

The metacarpal bone of the middle finger (Fig. 116) is a little smaller than the preceding; it presents a pyramidal eminence (the styloid process) on the radial side of its base (dorsal aspect) which extends upward behind the os magnum; immediately below this, on the dorsal aspect, is a rough surface for the attachment of



Fig. 115,-The second metacarpal. (Left.)

Fm. 116.—The third metacarpal: (Left.)

the Extensor carpi radialis brevior. The carpal, articular facet is concave behind, flat in front, and articulates with the os magnum. On the radial side is a smooth, concave facet, for articulation with the second metacarpal bone, and on the ulnar side two small, oval facets, for articulation with the fourth metacarpal.

The side to which this bone belongs is easily recognized by the styloid process on the radial side of its base. With the palmar surface uppermost and the base toward the student, this process points toward the side to which the bone belongs.

Attachment of Muscles.—To six; Extensor carpi radialis brevior, Flexor carpi radialis, Adductor transversus pollicis, Adductor obliquus pollicis, and