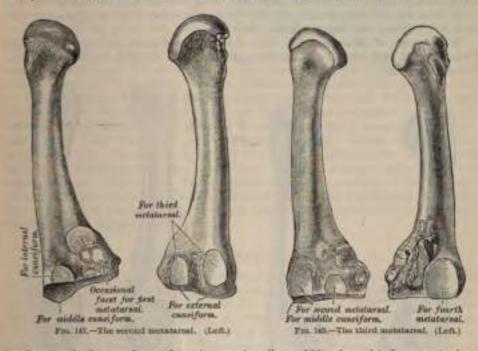

Second (Fig. 147) is the longest and largest of the remaining metatarsal bones, being prolonged backward into the recess formed between the three cunciform bones. Its torsal extremity is broad above, narrow and rough below. It presents four articular surfaces: one behind, of a triangular form, for articulation with the middle cuneiform; one at the upper part of its internal lateral surface, for articulation with the internal cuneiform; and two on its external lateral surface—an upper and a lower, separated by a rough non-articular interval. Each of these articular surfaces is divided by a vertical ridge into two facets, thus making four facets; the two anterior of these articulate with the third metatarsal; the two posterior (sometimes continuous) with the external cuneiform. In addition



to these articular surfaces there is occasionally a fifth when this bone articulates with the first metatarsal bone. It is oval in shape, and is situated on the inner side of the shaft near the base.

The facets on the tarsal extremity of the second metatarsal bone serve at once to distinguish it from the rest, and to indicate the foot to which it belongs; there being one facet at the upper angle of the internal surface, and two facets, each subdivided into two parts, on the external surface, pointing to the side to which the bone belongs. The fact that the two posterior subdivisions of these external facets sometimes run into one should not be forgotten.

Attachment of Muscles.—To four: the Adductor obliquus hallucis, First and Second dorsal interesseous, and a slip from the tendon of t