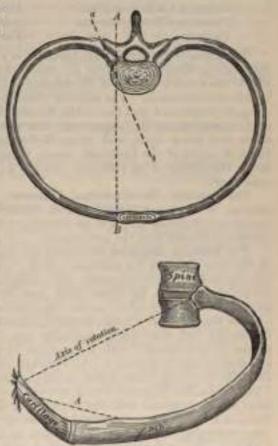

ny one rib-say, that in which there is the greatest obliquity-we shall see that it is obvious that as its sternal extremity is carried upward, it must also be thrown forward; so that the rib may be regarded as a radius moving on the vertebral joint as a centre, and causing the sternal attachment to describe an arc of a circle in the vertical plane of the body. Since all the ribs are oblique and connected in front to the sternum by the clastic costal cartilages, they must have a tendency to thrust the sternum forward, and so increase the antero-posterior diameter of the chest. By the second movement-that of the rotation of the rib on an axis corresponding with a line drawn from the head of the rib to the sternum-an elevation of the middle portion of the rib slant downward and forward from



of the middle portion of the rib takes place, and consequently an increase in the transverse diameter of the chest. For the ribs not only sternum (a, n). (From Kirke's Handleoof of Physiology.)

their vertebral attachment, but they are also oblique in relation to their transverse plane—that is to say, their middle is on a lower level than either their vertebral or sternal extremities. It results from this that when the ribs are raised, the centre portion is thrust outward, somewhat after the fashion in which the handle of a bucket is thrust away from the side when raised to a horizontal position, and the lateral diameter of the chest is increased (see Fig. 162). The mobility of the different ribs varies very much. The first rib is more fixed than the others, on account of the weight of t