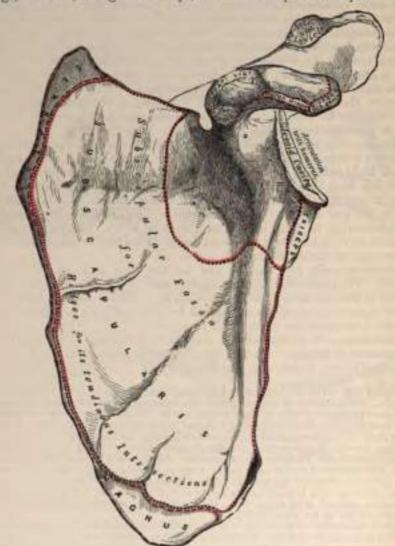

s interposed between these structures and the clavide, and this often protects them from injury.

The clavicle is not uncommonly the seat of sarcomatons tumors, readering the operation of excision of the entire bone necessary. This is an operation of considerable difficulty and danger. It is best performed by exposing the bone freely, disarticulating at the acromial end, and turning it inward. The removal of the outer part is comparatively easy, but resection of the inner part is franght with difficulty, the main danger being the risk of wounding the great veins which are in relation with its under surface.

# The Scapula.

The Scapula (σχεπάνη, a spade) forms the back part of the shoulder girdle. It is a large, flat bone, triangular in shape, situated at the posterior aspect and side of



FIG. 94.-Left sempula, autorior surface, or venter.

the thorax, between the second and seventh, or sometimes the eighth, ribs, its internal border or base being about an inch from, and nearly, but not quite parallel with the spinous processes of the vertebræ, so that it is rather closer to them above than below. It presents for examination two surfaces, three borders, and three angles.

The anterior surface, or venter (Fig. 94), presents a broad concavity, the sub-

scopular fosce. It is marked, in the inner two-thirds, by several oblique ridges, which pass from behind outward and apward; the outer third is smooth. The oblique ridges give attachment to the tendinous intersections, and the surfaces between them to the fleshy fibres, of the Subscapularis muscle. The anterior third of the