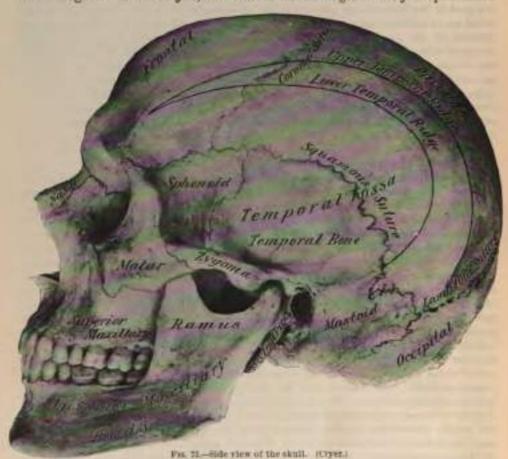

he external occipital creat, terminating above at the external occipital protuberance, whilst on each side are seen the superior and inferior curved lines; these, as well as the surfaces of bone between them, are rough for the attachment of the muscles, which are enumerated on page 59.

# The Lateral Region of the Skull.

The Lateral Region of the Skull is of a somewhat triangular form, the base of the triangle being formed by a line extending from the external angular process of the frontal bone along the temporal ridge backward to the outer extremity of the superior curved line of the occiput: and the sides by two lines, the one drawn downward and backward from the external angular process of the frontal bone to the angle of the lower jaw, the other from the angle of the jaw upward and



backward to the outer extremity of the superior curved line. This region is divisible into three portions—temporal fossa, mastoid portion, and aygomatic fossa.

# The Temporal Possa.

The Temporal Possa is bounded above and behind by the temporal ridges, which extend from the external angular process of the frontal upward and backward across the frontal and parietal bones, curving downward behind to terminate in the posterior root of the xygomatic process (supra-mustoid crest). In front it is bounded by the frontal, malar, and great wing of the sphenoid; externally by the xygomatic arch formed conjointly by the malar and temporal bones; below, it is separated from the xygomatic fossa by the pterygoid ridge, seen on the outer surface of the great wing of the sphenoid. This fossa is formed