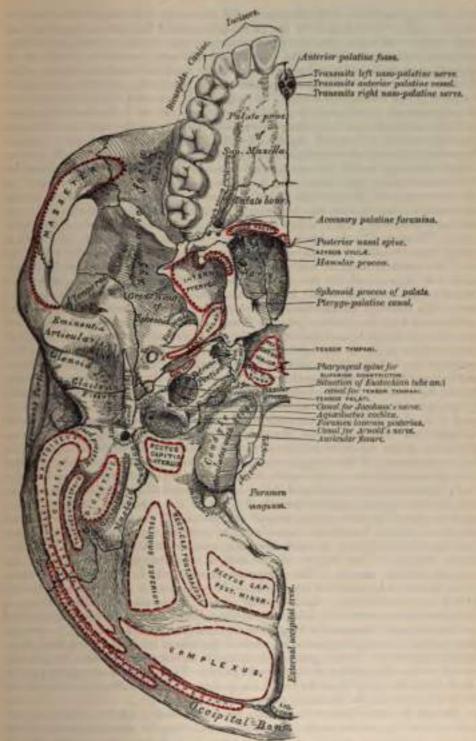

y the internal occipital erest, which serves for the attachment of the falx cerebelli and lodges the occipital sinus. The posterior fossæ are surmounted, above, by the deep transverse grooves for the lodgment of the lateral sinuses. These channels, in their passage outward, groove the occipital bone, the posterior inferior angle of the parietal, the mastoid portion of the temporal, and the jugular process of the occipital, and terminate at the back part of the jugular foramen. Where this sinus grooves the mastoid portion of the temporal bone the orifice of the mastoid foramen may be seen, and just previous to its termination it has opening into it the posterior condyloid foramen. Neither foramen is constant.

The External Surface of the Base of the Skull (Fig. 72) is extremely irregular.



Fra. 72.—Bean of the shull. External surface.

It is bounded in front by the incisor teeth in the upper jaw; behind by the superior curved lines of the occipital bone; and laterally by the alveolar arch, the lower border of the malar bone, the zygoma, and an imaginary line extending

from the zygoma to the mastoid process and extremity of the superior curved line of the occiput. It is formed by the palate processes of the superior maxillary and palate bones, the vomer, the pierygoid processes, under surface of the great wing, spinous processes and part of the body of the sphenoid, the under surface of the squamous, mastoid, and petrous portions of the temporal, and the under surface of the occipital bone. The anterior part of the base of the skull is raised above the level of the rest of