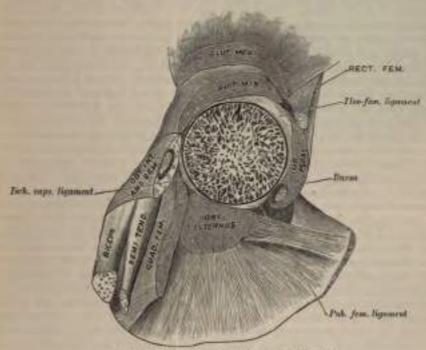

at very acute angles.

The Transverse Ligament is in reality a portion of the cotyloid ligament, though differing from it in having no cartilage-cells amongst its fibres. It consists of strong, flattened fibres, which cross the notch at the lower part of the acetabulum and convert it into a foramen. Thus an interval is left beneath the ligament for the passage of nutrient vessels to the joint.

The Synovial Membrane is very extensive. Commencing at the margin of the cartilaginous surface of the head of the femur, it covers all that portion of the neck which is contained within the joint; from the neck it is reflected on the internal surface of the capsular ligament, covers both surfaces of the cotyleid ligament and the mass of fat contained in the depression at the bottom of the acetab-



For. 182.-Relation of muscles to hip-joint. (Henla.)

ulum, and is prolonged in the form of a tubular sheath around the ligamentum teres, as far as the head of the femur. It sometimes communicates through a hole in the capsular ligament between the inner band of the Y-shaped ligament and the pube-femoral ligament with a bursa situated on the under surface of the Ilio-psons muscle.

The muscles in relation with the joint are, in front, the Psoas and Bineus, separated from the capsular ligament by a synovial bursa; above, the reflected head of the Rectus and Gluteus minimus, the latter being closely adherent to the capsule; internally, the Obturator externus and Pectineus; behind, the Pyriformis, Gemellus superior, Obturator internus, Gemellus inferior, Obturator externus, and Quadratus fe