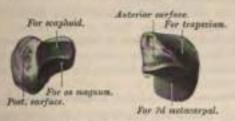

al surface presents two articular facets: the upper one, large and concave, articulates with the trapezoid; the lower one, small and oval, with the base of the second metacarpal bone.

Hold the bone with the saddle-shaped surface downward and the grooved surface away from you. The prominent, rough, non-articular surface points to the side to which the bone belongs.

Articulations.-With four bones: the scaphoid above, the trapezoid and second

metacarpal bones internally, the first metacarpal below.

Attachment of Muscles.—Abductor policis, Flexor ossis metacarpi policis, and

part of the Flexor brevis pollicis.

# TRAPEZOTO (Fig. 111).

The Trapezoid is the smallest bone in the second row. It may be known by its wedge-shaped form, the broad end of the wedge forming the dorsal, the narrow



For 111. - The left trapewold.

end the palmar, surface, and by its having four articular surfaces touching each

other and separated by sharp edges. The superior surface, quadrilateral in form, smooth, and slightly concave, articulates with the scaphoid. The inferior surface articulates with the upper end of the second metacarpal bone; it is convex from side to side, concave from before backward, and subdivided by an elevated ridge into two unequal lateral facets. The posterior or dorsal and anterior or palmar surfaces are rough, for the attachment of ligaments, the former being the larger of the two. The external surface, convex and smooth, articulates with the trapezium. The internal surface is concave and smooth in front, for articulation with the os magnum; rough behind, for the att