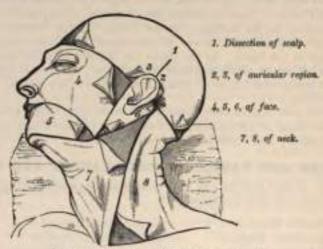

Dilatator naris anterior,
Compressor nasi.
Compressor narium minor.
Depressor alæ nasi.

Maxillary Region.
 Levator labii superioris.
 Levator anguli oris.
 Zygomaticus major.
 Zygomaticus minor.

# Mandibular Region. Levator labii inferioris. Depressor labii inferioris. Depressor anguli oris.

# 8. Intermaxillary Region. Buccinator. Risorius. Orbicularis oris.

9. Temporo-mandibular Region.
Masseter.
Temporal.

Pterygo-mandibular Region.
 Pterygoideus externus.
 Pterygoideus internus.

### 1. Cranial Region-Occipito-frontalis.

Dissection (Fig. 194).—The head being shaved, and a block placed beneath the back of the neck, make a vertical incision through the skin from before backward, commencing at the root of the nose in front, and terminating behind at the occipital protuberance; make



Pag. 194 - Dissection of the head, face, and neck.

a second incision in a horizontal direction along the forchead and round the side of the head, from the anterior to the posterior extremity of the preceding. Raise the skin in front, from the subjectnt muscle, from below upward; this must be done with extreme care, removing the integument from the outer surface of the vessels and the nerves which lie immediately beneath the skin.

The Skin of the Scalp.—This is thicker than in any other part of the body. It is intimately adherent to the superficial fascia. The hair-follicles are very closely

set together, and extend throughout the whole thickness of the skin. It also contains a number of sebaceous glands.

The superficial fascia in the cranial region is a firm, dense, fibro-fatty layer