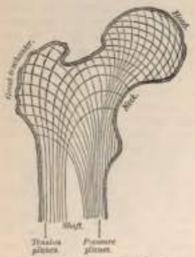

he upper and lower ends of the shaft, and the articular extremities more especially, consist of cancellated tissue invested by a thin, compact layer.

The arrangement of the cancelli in the ends of the femur is remarkable. In the upper end they are arranged in two sets. One, starting from the top of the head, the upper surface of the neck, and the great trochanter, converge to the inner circumference of the shaft (Fig. 128); these are placed in the direction of greatest pressure, and serve to support the vertical weight of the body. The second set are planes of lamellæ intersecting the former nearly at right angles, and are situ-

ated in the line of the greatest tension—that is to say, along the lines in which the muscles and ligaments exert their traction. In the head of the bone these



Fig. 128. Diagram showing the arrangement of the cancelli of the neck of the famur.



Fig. 120.-Calcar femorale.

planes are arranged in a curved form, in order to strengthen the bone when exposed to pressure in all directions. In the midst of the cancellous tissue of the neck is a vertical plane of compact bone, the femoral spur (calcar femorals) which commences at the point where the neck joins the shaft midway between the lesser trochanter and the internal border of the shaft of the bone, and extends in the direction of the digital fossa (Fig. 129). This materially strengthens this portion of the bone. Another point in connection with the structure of the neck of the femur requires mention, especially on account of its influence on the production of fracture in this situation. It wil