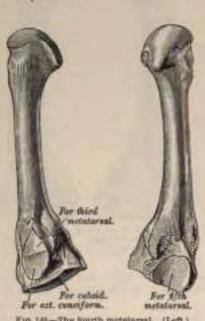

nal quadrilateral surface, for articulation with the enboid; a smooth facet on the inner side, divided by a ridge into an anterior portion for articulation with the third metatarsal, and a posterior portion for articulation with the external cunciform; on the outer side a single facet, for articulation with the fifth metatarsal.

The fourth metatarsal is known by its having a single facet on either side of the tarsal extremity, that on the inner side being divided into two parts. If this subdivision be not recognizable, the fact that its tarsal end is bent somewhat outward will indicate the side to which it belongs.

Attachment of Muscles .- To five: Adductor obliques hallness, Third and Fourth dorsal, and Second plantar interesseous, and a slip from the tendon of the

Tibialis posticus.





Fig. 146-The fourth metalarsal. (Left.)

Pss. 150.-The fifth metetareal. (Left.)

The Pifth (Fig. 150) is recognized by the tubercular eminence on the outer side of its base. It articulates behind, by a triangular surface cut obliquely from without inward, with the cuboid, and internally with the fourth metatarsal.

The projection on the outer side of this bone at its tarsal end at once dis-

tinguishes it from the others, and points to the side to which it belongs.

Attachment of Muscles.-To six: the Peroneus brevis, Peroneus tertius, Flexor brevis minimi digiti, Adductor transversus hallocis, Fourth dorsal, and

Third plantar.

Articulations.—Each bone articulates with the tarsal bones by one extremity, and by the other with the first row of phalanges. The number of tarsal bones with