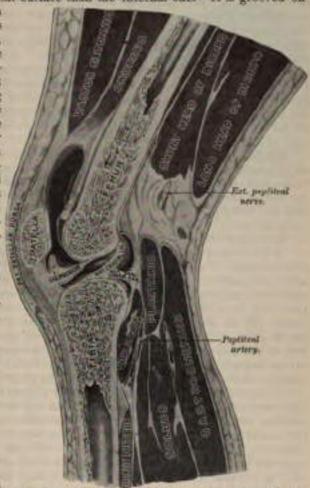

outer side of, and behind, the anterior crucial ligament, with which it blends; the posterior extremity being attached behind the spine of the tibia, in front of the posterior extremity of the internal semilunar fibrocartilage. Just before its insertion posteriorly it gives off a strong fasciculus, the ligament of Wrinberg, which passes obliquely upward and outward, to be inserted into the inner condyle of the femur, close to the attachment of the posterior crucial ligament. Occasionally a small fasciculus is given off which passes forward to be inserted into the back part of the anterior crucial ligument. The external semilunar fibro-cartilage gives off from its anterior convex margin a fasciculus which forms the transverse ligament.

The Transverse Ligament passes transversely from the



is a band of fibres which aree-joint. (After Brause.)

anterior convex margin of the external semilanar fibro-cartilage to the anterior convex margin of the internal semilunar fibro-cartilage; its thickness varies considerably in different subjects, and it is sometimes absent altogether.

The Coronary Ligaments are merely portions of the capsular ligament, which connect the circumference of each of the semilunar fibro-cartilages with the margin of the head of the tibia.

The Synovial Membrane of the knee-joint is the largest and most extensive in the body. Commencing at the upper border of the patella, it forms a short cul-desae beneath the Quadriceps extensor tendon of the thigh, on the lower part of the front of the shaft of the femar: this communicates with a synovial bursa interposed