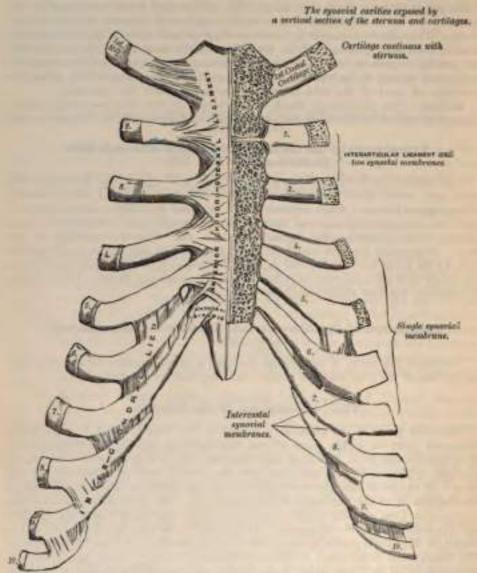

thirty-four years of age. The two segments are further connected by an

Anterior Intersternal Ligament. Posterior Intersternal Ligament.

The Anterior Intersternal Ligament consists of a layer of fibres, having a longitudinal direction; it blends with the fibres of the anterior chondro-sternal ligaments on both sides, and with the tendinous fibres of origin of the Pectoralis major. This ligament is rough, irregular, and much thicker below than above.

The Posterior Intersternal Ligament is disposed in a semewhat similar manner on the posterior surface of the articulation.

### IX. Articulation of the Vertebral Column with the Pelvis.

The ligaments connecting the last lumbar vertebra with the sacrum are similar to those which connect the segments of the spine with each other—viz.: 1. The



For. 163.-Chemiro-sternal, chondri-xiphoid, and interchendral articulations. America view.

continuation downward of the anterior and posterior common ligaments. 2. The intervertebral substance connecting the flattened oval surfaces of the two bones and forming an amphiarthrodial joint. 3. Ligamenta subflava, connecting the arch of the last lumbar vertebra with the posterior border of the sacral canal. 4. Capsular ligaments connecting the articulating processes and forming a double arthrodia. 5. Inter- and supraspinous ligaments.

The two proper ligaments connecting the pelvis with the spine are the lumbosacral and illo-lumbar.

The Lumbe-sacral Ligament (Fig. 164) is a short, thick, triangular fasciculus, which is connected above to the lower and front part of the transverse process

of