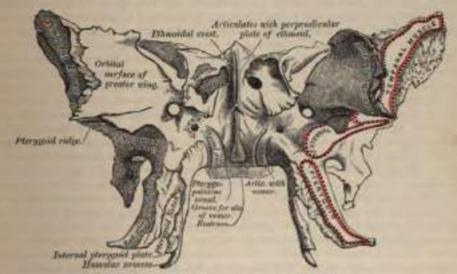

low present a sharp process, the petroval process, which is joined to the apex of the petrous portion of the temporal bone, forming the inner boundary of the middle lacerated foramen. Behind this plate the bone presents a shallow depression, which slopes obliquely backward, and is continuous with the basilar groove of the occipital bone; it is called the clicus, and supports the upper part of the pons Varolii. On either side of the body is a broad groove, curved something like the italic letter f; it lodges the internal carotid artery and the cavernous sinus, and is called the carotid or cavernous groove. Along the outer margin of this groove, at its posterior part, is a ridge of bone in the angle between the body and greater wing, called the lingula. The posterior surface, quadrilateral



Fig. 58. - Sphensid bone. Anterior surface.

in form, is joined to the basilar process of the occipital bone. During childhood these bones are separated by a layer of cartilage; but in after-life (between the eighteenth and twenty-fifth years) this becomes assified, assification commencing above and extending downward; and the two bones then form one piece. The anterior surface (Fig. 38) presents, in the middle line, a vertical ridge of bone, the

In this figure, both the unrerior and inferior surfaces of the body of the aphenoid bone are shown, the bose being held with the pterygoid processes almost borizontal.

ethmoidal crest, which articulates in front with the perpendicular plate of the ethmoid, forming part of the septum of the nose. On either side of it are irregular openings lead