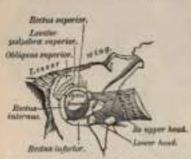

and is inserted by a tendinous expansion into the sclerotic coat, about three or four lines from the margin of the cornea.

Relations.—By its upper surface, with the Levator palpebrue; by its under surface, with the optic nerve, the ophthalmic artery, the nasal nerve, and the branch of the third nerve which supplies it; and, in front, with the tendon of the Superior oblique and the globe of the eye.

The Inferior and Internal Recti arise by a common tendon (the ligament of Zinn), which is attached round the circumference of the optic foramen, except at its upper and outer part. The External rectus has two heads: the upper one arises from the outer margin of the optic foramen immediately beneath the Superior rectus; the lower head, partly from the ligament of Zinn and partly from a small



For 198.—The relative position and struckment of the reuseles of the left syciall.

pointed process of bone on the lower margin of the sphenoidal fissure. Each muscle passes forward in the position implied by its name, to be inserted by a tendinous expansion (the tunica albuginea) into the sclerotic coat, about three or four lines from the margin of the cornea. Between the two heads of the External rectus is a narrow interval, through which passes the third, the nasal branch of the ophthalmic division of the fifth and sixth nerves, and the ophthalmic vein. Although nearly all of these muscles present a common origin and are inserted in a similar manner into the sclerotic coat, there are certain differ-

ences to be observed in them as regards their length and breadth. The Internal rectus