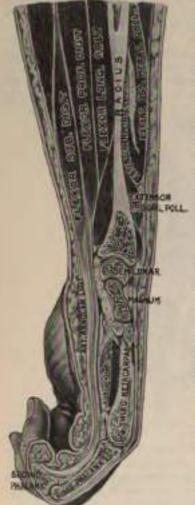

direction. So that it also describes the segment of a cone, though of smaller size than that described by the radius. The movement which causes this alteration in the position of the head of the ulna takes place principally at the shoulder-joint by a rotation of the humerus, but possibly also to a slight extent at the elbow-joint.

Surface Form.—The position of the inferior radio-ulnar joint may be ascertained by feeling for a slight groove at the back of the wrist, between the prominent head of the ulna and the lower end of the radius, when the forearm is in a state of almost complete pronation.

<sup>1</sup> See Journ of Anot and Phys., vol. xix., parts ii., iii., and iv.

# VII. Radio-carpal or Wrist-joint.

The Wrist is a condyloid articulation. The parts entering into its formation



Fro. 176.—Longitudinal section of the light forsarm, hand, and third finger, fewed from the pluar aspect. (After

are the lower end of the radius and under surface of the interarticular fibro-cartilage, which form together the receiving cavity, and the sear' oid, semilunar, and consiform bones, which form the condyle. The articular surface of the radius and the under surface of the inter-articular fibro-cartilage are the receiving cavity, forming together a transversely elliptical concave surface. The articular surfaces of the scaphoid, semilunar, and cunciform bones form together a smooth, convex surface, the condyle, which is received into the concavity above mentioned. All the bony surfaces of the articulation are covered with cartilage, and connected together by a capsule, which is d