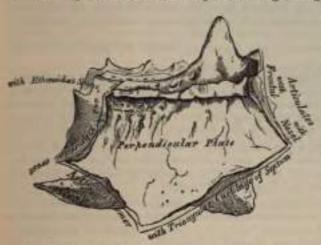

ted they are closed in at every part, except where they open into the masal fossas. The upper surface of each lateral mans presents a number of apparently half-broken cel-

<sup>&</sup>lt;sup>†</sup> Sir George Humphry states that the crista galli is commonly inclined to one side, usually the opposite to that toward which the lower part of the perpendicular plate is bent.—The Human Sheleton, 1858, p. 277.

lular spaces; these are closed in when articulated by the edges of the ethmoidal notch of the frontal bone. Crossing this surface are two grooves on each side, converted into canals by articulation with the frontal; they are the anterior and posterior ethmoidal canals, and open on the inner wall of the orbit. The posterior surface also presents large, irregular cellular cavities, which



Fig. 62. - Perpendicular plats of ethnoid (enlarged), shown by smooting the right lateral mass.

are closed in by articulation with the sphenoidal turbinated bones and orbital process of the palate-The cells at the unterior surface are completed by the lachrymal bone and nasal process of the superior maxillary, and those below also by the superior maxillary. The outer surface of each lateral mass is formed of a thin, smooth, oblong plate of bone, called the os planum; it forms part of the inner wall of the orbit, and articulates, above, with the orbital plate of the frontal; below, with the superior maxil-

lary; in front, with the lachrymal; and behind, with the sphenoid and orbital

process of the palate.

From the inferior part of each lateral mass, immediately beneath the os planum,