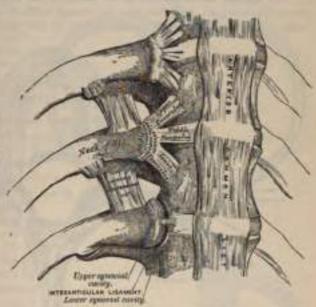

late.

The Capsular Ligament is a thin and loose ligamentous bag, which surrounds the joint between the head of the rib and the articular cavity formed by the

intervertebral disk and the adjacent vertebra. It is very thin, firmly connected with the anterior ligament, and most distinct at the upper and lower parts of the articulation. Behind, some of its fibres pass through the intervertebral foramen to the back of the intervertebral disk. This is the analogue of the ligamentum conjugate of some mammals, which unites the heads of opposite ribs across the back of the intervertebral disk.

The Interactional Ligament is situated in the interior of the joint. It consists of a short band of fibres, flattened from above downward, attached by one extremity to the sharp crest which separates the



Pm. 100.—Costs-veriebral and costs-transverse articulations. Autorior view.

two articular facets on the head of the rib, and by the other to the intervertebral disk. It divides the joint into two cavities, which have no communication with each other. In the first, tenth, cloventh, and twelfth ribs the interarticular ligament does not exist; consequently there is but one synovial membrane.

The Synovial Membrane. There are two synovial membranes in each of the articulations in which there is an interarticular ligament, one on each side of this

structure.

2. ARTICULATIONS OF THE NECES AND TUBERCLES OF THE RIBS WITH THE TRANSVERSE PROCESSES (Fig. 161).

The articular portion of the tubercle of the rib and adjacent transverse process form an arthrodial joint.

In the eleventh and twelfth