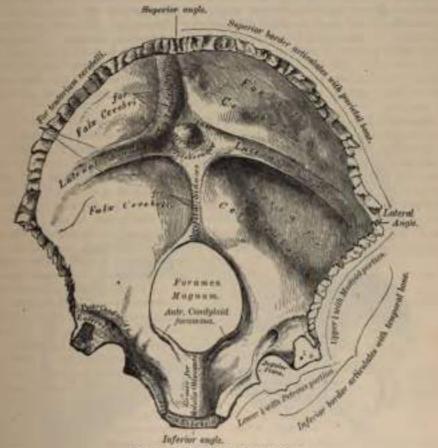

depressions corresponding to their convolutions. The two inferior, which receive the hemispheres of the cerebellum, are larger than the former, and comparatively smooth; both are marked by slight grooves for the lodgment of arteries. At the point of meeting of the four divisions of the crucial ridge is an eminence, the internal accipital protuberance. It nearly corresponds to that on the outer surface, and is perforated by one or more large vascular foramina. From this eminence the superior division of the crucial ridge runs upward to the superior angle of the bone; it presents a deep groove for the superior longitudinal sinus, the margins of which give attachment to the falx cerebri. The inferior division, the internal occipital crest, runs to the posterior margin of the foramen magnum,



Fig. 1s.-Decipital tone. Inner surface

on the edge of which it becomes gradually lost; this ridge, which is bifurcated below, serves for the attachment of the falx cerebelli. It is usually marked by a single groove, which commences at the back part of the foramen magnum and lodges the occipital sinus. Occasionally the groove is double where two sinuses exist. The transverse grooves pass outward to the lateral angles; they are deeply channelled, for the lodgment of the lateral sinuses, their prominent margins affording attachment to the tentorium cerebelli.1 At the point of meeting of these grooves is a depression, the forcular Herophili.2 placed a little to one or the other side of the internal occipital protuberance. More anteriorly is the foramen magnum, and on each side of it, but ne