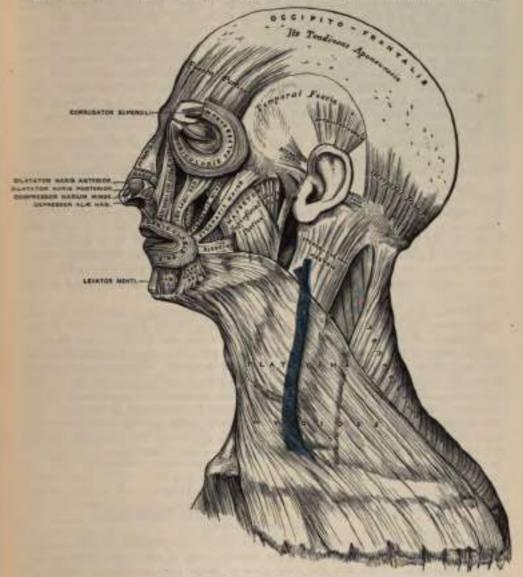

direction along the forchead and round the side of the head, from the anterior to the posterior extremity of the preceding. Raise the skin in front, from the subjectnt muscle, from below upward; this must be done with extreme care, removing the integument from the outer surface of the vessels and the nerves which lie immediately beneath the skin.

The Skin of the Scalp.—This is thicker than in any other part of the body. It is intimately adherent to the superficial fascia. The hair-follicles are very closely

set together, and extend throughout the whole thickness of the skin. It also contains a number of sebaceous glands.

The superficial fascia in the cranial region is a firm, dense, fibro-fatty layer, intimately adherent to the integument, and to the Occipito-frontalis and its tendi-



Fm. 190.-Muscles of the head, face, and neck.

nous aponeurosis; it is continuous, behind, with the superficial fascia at the back part of the neck; and, laterally, is continued over the temporal fascia. It contains between its layers the superficial vessels and nerves and much granular fat.

The Occipite-frontalls (Fig. 195) is a broad musculo-fibrous layer, which covers the whole of one side of the vertex of the skull, from the occipit to the eyebrow. It consists of two muscular slips, separated by an intervening tendinous aponeurosis. The occipital portion (sometimes called the occipitalis muscle) is thin, quadrilateral in form, and about an inch and a half in length; it arises from the outer two-thirds of the superior curved line of the occipital bone, and from the mastoid portion of