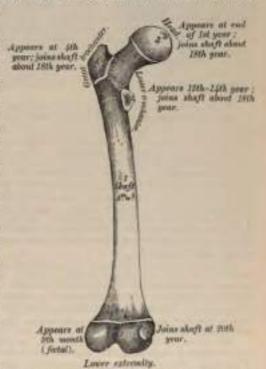

the first year after birth; in the great trochanter, during the fourth year; and in the lesser trochanter, between the thirteenth and fourteenth. The order in which the epiphyses are joined to the shaft is the reverse of that of their appearance: their junction does not commence until after puberty, the lesser trochanter being first joined, then the great, then the head, and, lastly, the inferior extremity (the first in which ossification commenced), which is not united until the twentieth year,

Attachment of Muscles.—To twenty-three. To the great trochanter; the Gluteus medius, Gluteus minimus, Pyriformis, Obturator internus, Obturator externus, Gemellus superior, Gemellus inferior, and Quadratus femoris. To the lesser trochanter; the Psous magnus and the Hineus below it. To the shaft;



Fm. 133.—Plan of the development of the Semur. By two contres.

<sup>\*</sup> Hird = so the Hip, p. 121.
\* This is said to be the only epiphysis in which ossification begins before birth; though according to some observers, the centre for the upper epiphysis of the tibin also appears before birth.

the Vastus externus, Gluteus maximus, short head of the Biceps, Vastus internus, Adductor magnus, Pectineus, Adductor brevis, Adductor longus, Crurous, and Subcrureus. To the condyles: the Gastrocnemius, Plantaris, and Popliteus.

Surface Form.—The femur is covered with numeles, so that in fairly muscular subjects the shaft is not to be detected through its fleshy covering, and the only parts accessible to the touch are the outer surface of the great trochanter and the lower expanded end of t