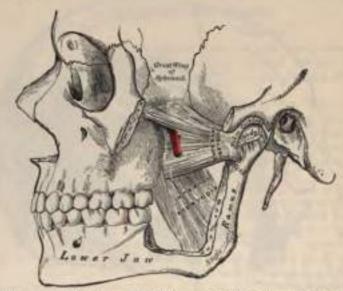

by two heads, separated by a slight interval: the upper arises from the inferior surface of the greater wing of the sphenoid and from the pterygoid ridge, which separates the zygomatic from the temporal fossa; the lower from the outer surface of the external pterygoid plate. Its fibres pass horizontally backward and outward, to be inserted into a depression in front of the neck of the condyle of the lower jaw and into the corresponding part of the interarticular fibro-cartilage.

Relations.—By its external surface, with the ramus of the lower jaw, the internal maxillary artery, which crosses it, the tendon of the Temporal muscle, and the Masseter; by its internal surface it rests against the upper part of the Internal pterygoid, the internal lateral ligament, the middle meningeal artery.



Fro. 30.—The Picrygold muscles, the sygonatic each and a portion of the rames of the jaw having been removed.

and inferior maxillary nerve; by its upper border it is in relation with the temporal and masseteric branches of the inferior maxillary nerve; by its lower border it is in relation with the inferior dental and gustatory nerves. Through the interval between the two portions of the muscle, the buccal nerve emerges and the internal maxillary artery passes, when the trunk of this vessel lies on the muscle (see Fig. 200).

The Internal Pterygoid is a thick, quadrilateral muscle, and resembles the Masseter in form. It arises from the pterygoid fossa, being attached to the inner

<sup>1</sup> This is the usual relation, but in many cases the ariery will be found below the muscle.

surf