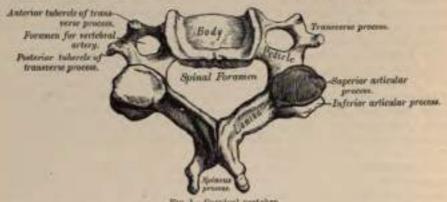

or the attachment of muscles, the two divisions being often of unequal size. They increase in length from the fourth to the seventh. The articular processes are flat, oblique, and of an oval form; the superior are directed backward and upward; the inferior forward and downward. The transcerse processes are short, directed downward, outward, and forward, bifid at their extremity, and marked by a groove along their upper surface, which runs downward and outward from the superior intervertebral notch, and serves for the transmission of one of the cervical perves. They are situated in front of the articular processes and on the outer side of the pedicles. The transverse processes are pierced at their base by a foramen, for the transmission of the vertebral artery, vein, and plexus of nerres.



Fig. 1 -- Cervical vertebra

Each process is formed by two roots: the anterior root, sometimes called the costal process, arises from the side of the body, and is the homologue of the rib in the dorsal region of the spine; the posterior root springs from the junction of the pedicle with the lamina, and corresponds with the transverse process in the dorsal region. It is by the junction of the two that the foramen for the vertebral vessels is formed. The extremity of each of these roots forms the anterior and posterior tubercles of the transverse processes.1

The peculiar vertebrae in the cervical region are the first, or Atlas ; the second, or Axis; and the seventh, or Vertebra prominens. The great modifications in the form of the atlas and axis are designed to admit of the nodding and ro