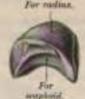

ternal surface presents two articular facets: of these, the superior or smaller one is flattened, of semilunar form, and articulates with the semilunar; the inferior or larger is concave, forming, with the semilunar bone, a concavity for the head of the os magnum.

To ascertain to which side the bone belongs, hold it with the superior or radial convex, articular, surface upward, and the posterior surface-i. e., the narrow, non-articular, growed surface-toward you. The tubercle on the outer

surface points to the side to which the bone belongs.1

Articulations .- With five bones; the radius above, trapezium and trapezoid below, os magnum and semilunar internally.

Attachment of Muscles.—Occasionally a few fibres of the Abductor pollicis.

# SEMILUNAR (Fig. 107).

For cuncificm For uncufor



Fig. 207.-The left semilinar.

The Semilunar (semi, half; luna, moon) bone may be distinguished by its deep concavity and crescentic outline. It is situated in the centre of the upper

<sup>3</sup> In these directions each house is supposed to be placed in its natural position—that is, such a position as it would occupy when the arm is banging by the side, the foregree in a position of supposition, the thumb being directed outward, and the palm of the hand locking forward.

row of the carpus, between the scaphoid and cunciform. The superior surface, convex, smooth, and bounded by four edges, articulates with the radius. The inferior surface is deeply concave, and of greater extent from before backward than transversely: it articulates with the head of the os magnum and by a long, narrow