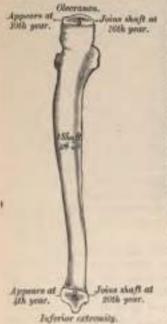

The head is separated from the styloid process by a depression for the attachment of the triangular interarticular fibro-cartilage; and behind, by a shallow groove for the passage of the tendon of the Extensor carpi ulnaris.

Structure.—Similar to that of the other long bones.

Development.—By three centres: one for the shaft, one for the inferior extremity, and one for the electron (Fig. 102). Ossification commences near the middle of the shaft about the eighth week, and soon extends through the greater part of the bone. At birth the ends are cartilaginous. About the fourth year a separate osseous nucleus appears in the middle

of the head, which soon extends into the styloid process. About the tenth year essific matter appears in the electron near its extremity, the chief part of this



Fig. 102.—Plan of the development of the ulus. By three centres. process being formed from an extension of the shaft of the bone into it. At about the sixteenth year the upper epiphysis becomes joined, and at about the twentieth year the lower one.

Articulations.-With the hamerus and radius.

Attachment of Muscles.—To sixteen: to the electronon, the Triceps, Anconeus, and one head of the Flexor carpi ulnaris. To the coronoid process, the Brachialis anticus, Pronator radii teres, Flexor sublimis digitorum, and Flexor profundus digitorum; generally also the Flexor longus pollicis. To the shaft, the Flexor profundus digitorum, Pronator quadratus, Flexor carpi ulnaris. Extensor carpi ulnaris, Anconeus, Supinator brevis, Extensor ossis metacarpi pollicis, Extensor longus pollicis, and Extens