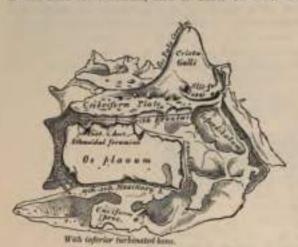

or palpebræ, Obliquus oculi superior, Superior rectus, Internal rectus, Inferior rectus, External

## The Ethmoid Bone.

The Ethmoid (†θμός, a sieve) is an exceedingly light, stongy bone, of a cubical form, situated at the anterior part of the base of the cranium, between the two

<sup>\*</sup> It also sometimes articulates with the tuberosity of the superior maxilla.

orbits, at the root of the nose, and contributing to form each of these cavities. It consists of three parts; a horizontal plate, which forms part of the base of the cranium; a perpendicular plate, which forms part of the septum nasi; and two lateral masses of cells.

The Horizontal or Cribriform Plate (Fig. 41) forms part of the anterior fossa of the base of the skull, and is received into the ethmoid notch of the frontal



Fro. 43. - Ethmold bone. Outer surface of right lateral mass (enlarged).

bone between the two orbital plates. Projecting upward from the middle line of this plate is a thick, smooth, triangular process of bone, the crista galli, so called from its resemblance to a cock's comb. Its base joins the eribriform plate. Its posterior border, long, thin, and slightly curved, serves for the attachment of the falx cerebri. Its anterior border, short and thick, articulates with the frontal bone, and presents two small projecting alse, which are received into corresponding depressions in the frontal, completing the foramen execum behind. Its sides are smooth and some-

times bulging; in which case it is found to enclose a small sinus.\text{!} On each side of the crista galli the cribriform plate is