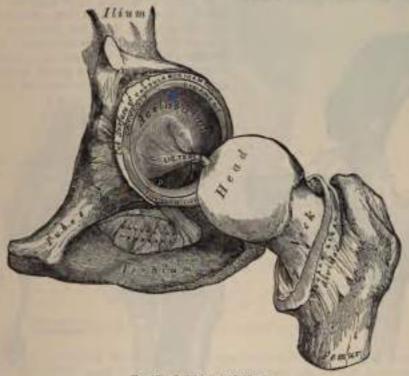

articular cartilage. On the surface of the neck of the femur some of these reflected fibres are raised into longitudinal folds, termed retinacula. It is much thicker at the upper and fore part of the joint, where the greatest amount of

resistance is required, than below and internally, where it is thin, loose, and longer than in any other part. It consists of two sets of fibres, circular and longitudinal. The circular fibres (cona orbicularis) are most abundant at the lower and back part of the capsule, and form a sling or collar around the neck of the femur. Anteriorly they blend with the deep surface of the ilio-femoral ligament, and through its medium reach the anterior inferior spine of the ilium. The longitudinal fibres are greatest in amount at the upper and front part of the cap-



Fm. 178.-Left hip-joint laid open.

sule, where they form distinct bands or accessory ligaments, of which the most important is the ilio-femoral. The other accessory bands are known as the puba-femoral, passing from the ilio-pectineal eminence to the front of the capsule; and isokin-capsular, passing from the ischium, just below the acetabulum, to blend with the circular fibres at the lower part of the joint. The external surface (Fig. 164, page 241) is rough, covered by numerous muscles, and separated in front from the Psons and Iliacus by a synovial bursa, which not infrequently communicates, by a circular aperture, with the cavity of the joint. It differs from the capsular ligament of the shoulder in being much less loose and lax, and in not

The Bio-femeral Ligament (Figs. 164 and 18