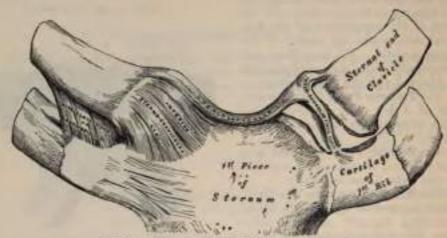

tions. VII. Wrist-joint. VIII. Articulations of the Carpal Bones. IX. Carpo-metacarpal articulations. X. Metacarpo-phalangeal articulations. XI. Articulations of the Phalanges.

# I. Sterno-clavicular Articulation (Fig. 168).

The Sterno-clavicular is regarded by most anatomists as an arthredial joint, but Craveilhier considers it to be an articulation by reciprocal reception. Probably the former opinion is the correct one, the varied movement which the joint enjoys being due to the interposition of an interarticular fibro-cartilage between the joint surfaces. The parts entering into its formation are the sternal end of the

clavicle, the upper and lateral part of the first piece of the sternum, and the cartilage of the first rib. The articular surface of the clavicle is much larger than



Fro. 168.-Sterno-elavirular articulation. Autorior view.

that of the sternum, and invested with a layer of cartilage t which is considerably thicker than that on the latter bone. The ligaments of this joint are the

Capsular. Anterior Sterno-clavicular. Posterior Sterno-clavicular. Interclavicular, Costo-clavicular (rhomboid), Interarticular Fibro-cartilage.

The Capsular Ligament completely surrounds the articulation, consisting of fibres of varying degrees of thickness and strength. Those in front and behind are of considerable thickness, and form the anterior and posterior sterno-clavicular ligaments; but those above and below, especially in the latter situation, are thin and scanty, and partake more of the character of connective tissue than true fibrous tissue.

The Anterior Sterno