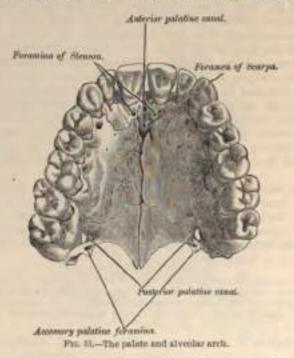

cted obliquely downward and forward, and presents a serrated edge for articulation with the nasal bone; its posterior border is thick, and hollowed into a groove, the lachrymal groove, for the nasal duct: of the two margins of this groove, the inner one articulates with the lachrymal bone, the outer one forms part of the circumference of the orbit. Just where the latter joins the orbital surface is a small tubercle, the lachrymal tubercle; this serves as a guide to the position of the lachrymal sac in the operation for fistula lachrymalis. The lachrymal groove in the articulated skull is converted into a canal by the lachrymal bone and lachrymal process of the inferior turbinated; it is directed downward, and a little backward and outward, is about the diameter of a geose-quill, slightly



narrower in the middle than at either extremity, and terminates below in the inferior meatus. It lodges the nasal duct.

The Alveolar Process is the thickest and most spongy part of the bone, broader behind than in front, and excavated into deep cavities for the reception of the teeth.

These cavities are eight in number, and vary in size and depth according to the teeth they contain. That for the canine tooth is the deepest; those for the molars are the widest, and subdivided into minor cavities; those for the incisors are single, but deep and narrow. The Buccinator muscle arises from the outer surface of this process, as far forward as the first molar tooth.

The Palate Process, thick and strong, projects horizontally inward from the inner surface of the bone. It is much thicker in fro