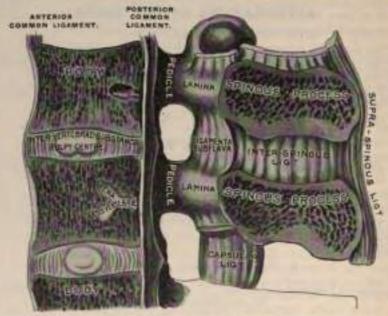

t, to the sacrum below. It is broader above than below, and thicker in the dorsal than in the cervical or lumbar regions. In the situation of the intervertebral substance and contiguous margins of the vertebræ, where the ligament is more intimately adherent, it is broad, and presents a series of dentations with intervening concave margins; but it is narrow and thick over the centre of the bodies, from which it is separated by the venu basis vertebræ. This ligament is composed of smooth, shining, longitudinal fibres, denser and more compact than those of the anterior ligament, and composed of a superficial layer occupying the interval between three or four vertebræ, and of a deeper layer which extends between one vertebra and the next adjacent to it. It is separated from the dura mater of



Pm. Dif.—Vertical section of two vertebra and their ligaments, from the lumbar region.

the spinal cord by some loose connective tissue which is very liable to serous infiltration.

The Intervertebral Substance (Figs. 152, 161) is a lenticular disk of composite structure interposed between the adjacent surfaces of the bodies of the vertebrae from the axis to the sacrum, and forming the chief bond of connection between those bones. These disks vary in shape, size, and thickness in different parts of the spine. In shape they accurately correspond with the surfaces of the bodies between which they are placed, being oval in the cervical and lumbar regions, and circular in the dorsal. Their size is greatest in the lumbar region. In thickness they vary not only in the different regions of the