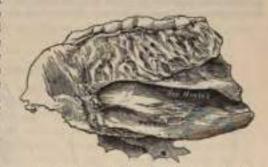

bone, which descends from the under surface of the cribriform plate, and terminates below in a free, convoluted margin, the middle turbinated bone. The whole of this surface is rough and marked above by numerous grooves, which run nearly verti-

cally downward from the cribriform plate; they lodge branches of the elfactory nerve, which are distributed on the macous membrane covering the bone. The back part of this surface is subdivided by a narrow oblique fissure, the superior meatus of the nose, bounded above by a thin, curved plate of bone, the superior turbinated bone. By means of an orifice at the upper part of this fissure the posterior ethmoidal cells open into the nose. Below, and in front of the superior meatus, is seen the convex surface of the middle turbinated bone. It extends



For SI - Ethanold bone. Inner surface of right lateral mass (onlarged).

along the whole length of the inner surface of each lateral mass; its lower margin is free and thick, and its concavity, directed outward, assists in forming the middle meatus. It is by a large crifice at the upper and front part of the middle meatus that the anterior ethmoidal cells, and through them the frontal sinuses, communicate with the nose by means of a funnel-shaped canal, the infundibulum.

The cellular cavities of each lateral mass, thus walled in by the cs planum on the outer side and by the other bones already mentioned, are divided by a thin transverse bony partition into two sets, which do not communicate with each other; they are termed the unterior and posterior ethmoidal cells or sinuses. The forme