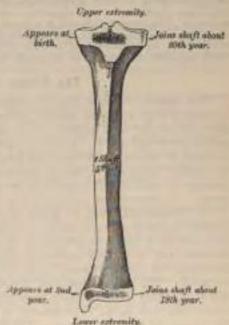

ments. The internal surface of the lower extremity is prolonged downward to form a strong pyramidal process, flattened from without inward—the internal malleolas. The inner surface of this process is convex and suboutaneous; its outer surface is smooth and slightly concave, and articulates with the astragalus; its anterior border is rough, for the attachment of the anterior fibres of the internal lateral or Deltoid ligament; its posterior border presents a broad and deep groove, directed obliquely downward and inward, which is occasionally double : this groove transmits the tendons of the Tibialis posticus and Flexor longus digitorum muscles. The summit of the internal malleolas is marked by a rough depression behind, for the attachment of the internal lateral ligament of the anklejoint.



Fro. 130.-Plan of the development of the Uhia. By three centres.

Structure.—Like that of the other long bones. At the junction of the middle and lower third, where the bone is smallest, the wall of the shaft is thicker than in other parts, in order to compensate for the smallness of the calibre of the bone.

Development.—By three centres (Fig. 135); one for the shaft, and one for each extremity. Ossification commences in the centre of the shaft about the seventh week, and gradually extends toward either extremity. The centre for the upper epiphysis appears before or shortly after birth; it is flattened in form, and has a thin, tongue-shaped process in front which forms the tubercle. That for the lower epiphysis appears in the second year. The lower epiphysis joins the shaft at about the