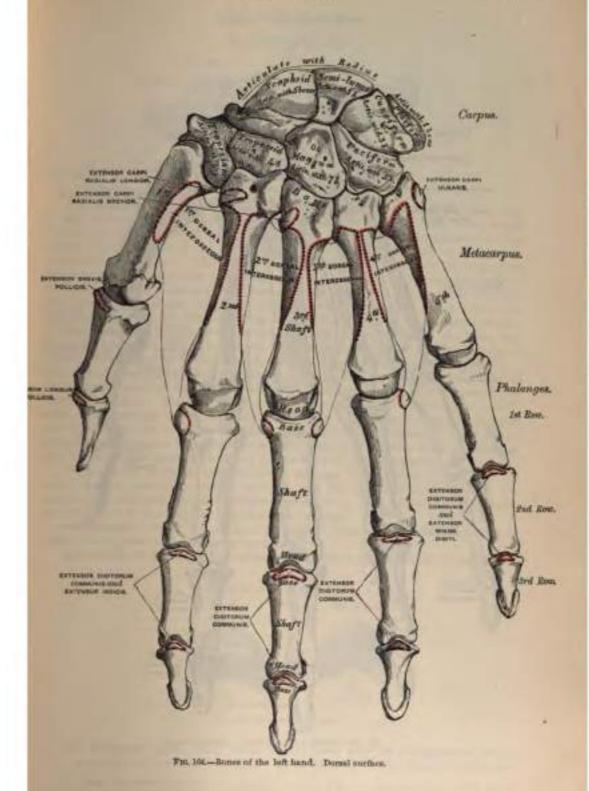

siform; those of the lower row, enumerated in the same order, are the trapezium, trapezoid, os magnum, and unciform.

#### Common Characters of the Carpal Bones.

Each bone (excepting the pisiform) presents six surfaces. Of these the anterior or paimar and the posterior or dorsal are rough for ligamentons attachment, the dorsal surface being the broader, except in the scaphoid and semilunar. The superior or proximal and inferior or distal are articular, the superior generally convex, the inferior concare; and the internal and external are also articular when in contact with contiguous bones, otherwise rough and tubercular. The structure in all is similar, consisting of cancellous tissue enclosed in a layer of compact bone. Each bone is also developed from a single centre of ossification.





Fig. 105.- Bonce of the left hand. Paimer surface.

# Bones of the Upper Row. SCAPHOLD (Fig. 106).





For. 106 .- The left scapbold.

The Scaphoid (axigg, a boat, aldor, like) is the largest bone of the first row. It has received its name from its fancied resemblance to a boat, being broad at one end and narrowed like a prow at the opposite. It is situated at the upper and outer part of the carpus, its long axis being from above downward, outward, and forward. The superior surface is convex, smooth, of triangular shape, and articulates with the lower end of the radius. The inferior surface, directed downward, outward, and backward, is smooth, convex, also triangular, and divided by a slight ridge into two parts, the external of which articulates with the trapezium, the inner with the