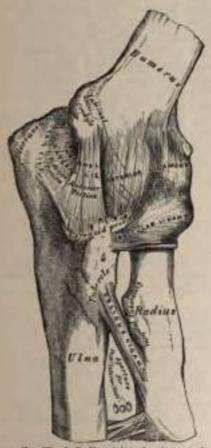

n of the superior radio-ulnar articulation. The articular surfaces are covered with a thin layer of cartilage, and connected together by a capsular ligament of unequal thickness, being especially thickened on its two sides and, to a less extent, in front and behind. These thickened portions are usually described as distinct ligaments under the following names:

> Anterior. Posterior.

Internal Lateral. External Lateral.

The orbicular ligament of the upper radio-ulnar articulation must also be reckoned among the ligaments of the elbow.

The Anterior Ligament (Fig. 171) is a broad and thin fibrous layer which covers the anterior surface of the joint. It is attached to the frent of the internal

condyle and to the front of the humerus immediately above the coronoid and radial fossæ; below,



Fig. III.—Left elbow-joint, showing anterior and internal ligaments.



For 172-Left cibow-joint, showing posterior and external ligaments.

to the anterior surface of the coronoid process of the ulna and orbicalar ligament, being continuous on each side with the lateral ligaments. Its superficial

fibres pass obliquely from the inner condyle of the humerus outward to the orbicular ligament. The middle fibres, vertical in direction, pass from the upper part of the coronoid depression and become partly blended with the preceding, but mainly inserted into the anterior surface of the coronoid process. The deep or transverse set intersects these at right angles. This ligament is in relation, in front, with the Brachialis anticus, except at its outermost part; behind, with the

The Posterior