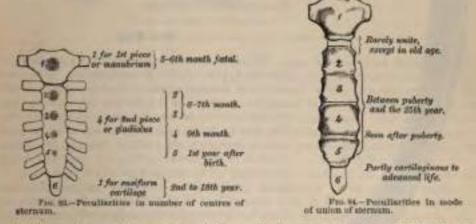

on takes place the essific granules are deposited in the middle of the intervals between the articular depressions for the costal cartilages, in the following order (Fig. 81): In the first piece, between the fifth and sixth months; in the second and third, between the sixth and seventh months; in the fourth piece, at the ninth month; in the fifth, within the first year or between the first and second years after birth; and in the ensiform appendix, between the second and the seventeenth or eighteenth years, by a single centre which makes its appearance at the upper part and proceeds gradually downward. To these may be added the



occasional existence, as described by Breschet, of two small episternal centres, which make their appearance one on each side of the presternal notch. They are



probably vestiges of the episternal bone of the monotremata and limits. It occasionally happens that some of the segments are formed from more than one centre, the number and position of which vary (Fig. 83). Thus, the first piece may have two, three, or even six centres. When two are present, they are generally situated one above the other, the upper one being the larger; the second piece has seldom more than one; the third, fourth, and fifth pieces are often formed from two centres placed laterally, the irregular union of which will serve to explain the occasional occurrence of the sternal forumen (Fig. 84), or of the vertical fissure which occasionally intersects this part of the bone, and which is further explained by the manner in which the cartilaginous matrix, in which ossificatio