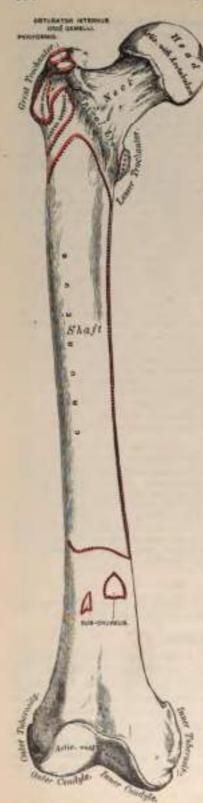

in the skeleton, and almost perfectly cylindrical in the greater part of its extent. In the erect posture it is not vertical, being separated from its fellow above by a considerable interval, which corresponds to the entire breadth of the pelvis, but inclining gradually downward and inward, so as to approach its fellow toward its lower part, for the purpose of bringing the knee-joint near the line of gravity of the body. The degree of this inclination varies in different persons, and is greater in the female than the male, on account of the greater breadth of the pelvis. The femur, like other long bones, is divisible into a shaft and two extremities.

Wood. Henth's Dictionary of Practical Surgery, L, 426.

In a mun six feet high it measures eighteen inches -one-fourth of the whole body.



Fig. 126-Bight femur. Anterior surface.

The Upper Extremity presents for examination a head, a neck, and a great and lesser trochanters.

The head, which is globular, and forms rather more than a hemisphere, is directed upward,

inward, and a little forward, the greater part of its convexity being above and in front. Its surface is smooth, coated with cartilage in the recent state, except at a little behind and below its centre, where is an ovoid depression, for the attachment for the ligamentum teres. The neck is a flattened pyramidal process of bone which connects the head with the shaft. It varies in length and obliquity at various periods of life and under different circumstances. The angle is widest in infancy, and becomes lessened during growth, so that at puberty it forms a gentl