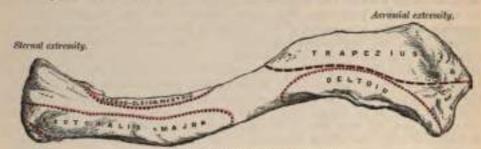

ve, by the superior border; below, by the subclavian border; internally, by the margin of the sternal extremity; externally, it is continuous with the posterior border of the flat portion. It is concave from within outward, and is in relation, by its lower part, with the suprascapular vessels. This surface, at about the junction of the inner and outer curves, is also in close relation with the brachial plexus and subclavian vessels. It gives attachment, near the sternal extremity, to part of the Sterno-hyoid muscle; and presents, at or near the middle. a foramen, directed obliquely outward, which transmits the chief nutrient artery of the bone. Sometimes there are two foramina on the posterior surface, or one on the posterior, the other on the inferior surface. The inferior or subclavian



Fig. 92-Left claylete. Superior surface.

merface is bounded, in front, by the anterior border; behind, by the subclavian border. It is narrow internally, but gradually increases in width externally, and



Fig. 91-Left clavicle. Inferior surface.

is continuous with the under surface of the flat portion. Commencing at the sternal extremity may be seen a small facet for articulation with the cartilage of the first rib. This is continuous with the articular surface at the sternal end of the bone. External to this is a broad, rough surface, the rhomboid impression, rather more than an inch in length, for the attachment of the costo-clavicular (rhomboid) ligament. The remaining part of this surface is occupied by a longitudinal groove, the subclavian groove, broad and smooth externally, nar