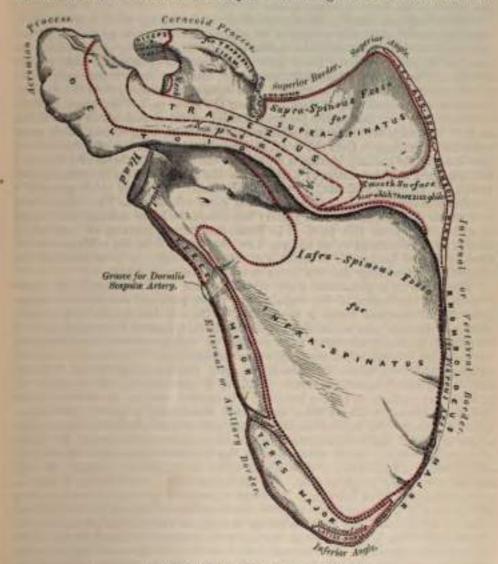

em above than below. It presents for examination two surfaces, three borders, and three angles.

The anterior surface, or venter (Fig. 94), presents a broad concavity, the sub-

scopular fosce. It is marked, in the inner two-thirds, by several oblique ridges, which pass from behind outward and apward; the outer third is smooth. The oblique ridges give attachment to the tendinous intersections, and the surfaces between them to the fleshy fibres, of the Subscapularis muscle. The anterior third of the fossa, which is smooth, is covered by, but does not afford attachment to, the fibres of this muscle. The venter is separated from the internal border by a smooth, triangular margin at the superior and inferior angles, and in the interval between these by a narrow edge which is often deficient.



Fig. 95.-Left scapula. Posterior surface, or dorsum.

This marginal surface affords attachment throughout its entire extent to the Serratus magnus muscle. The subscapular fossa presents a transverse depression at its upper part, where the bone appears to be bent on itself, forming a considerable angle, called the subscapular angle, thus giving greater strength to the body of the bone from its arched form, while the summit of the arch serves to support the spine and acromion process. It is in this situation that the fossa is deepest, so that the thickest part of the Subscapularis muscle lies in a line perpendicular

to the plane of the glenoid eavity, and must consequently operate most effectively

on the head of the humerus, which is contained in that cavity.

The posterior surface, or d