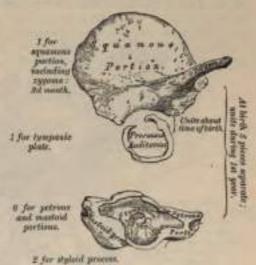

ns and mastoid, he has named prootic; (2) the rest of the petrous, the opisthotic; and (3) the remainder of the mastoid, the epiotic. The petro-mustoid is essified in cartilage. 4. The atyloid process is also ossified in cartilage from two centres: one for the base, which appears before birth, and is termed the tympano-hyal; the other, comprising the rest of the process, is named the style-hyal, and does not appear until after birth. Shortly before birth the tympanic plate joins with the squamous. The petrous and mastoid join with the squamous during the first year, and the tympano-hyal portion of the styloid process about the same time. The style-hyal does not join the rest of the bone until after puberty, and in some skulls never becomes united. The subsequent changes in this bone are,



Fig. 98. - Development of the temporal bone. By

that the tympanic plate extends outward and backward, so as to form the meatus anditorius. The extension of the tympanic plate, however, does not take place at an equal rate all round the circumference of the ring, but occurs most rapidly on its anterior and posterior portions, and these outgrowths meet and blend, and thus, for a time, there exists in the floor of the meatus a foramen, the foramen of Huschke: this foramen may persist throughout life. The glenoid cavity is at first extremely shallow, and looks outward as well as downward; it becomes deeper and is ultimately directed downward. Its change in direction is accounted for

as follows: the part of the squamous temporal which supports it lies at first below the level of the xygoma.