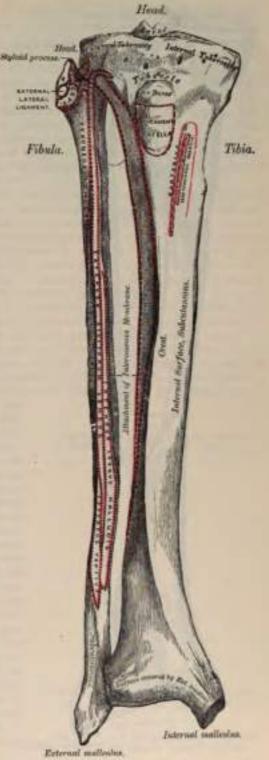

Its lateral surface is convex and rough, more prominent in front than the internal: it presents a prominent rough eminence, situated on a level with the upper border of the tuberele of the tibia at the junction of its anterior and outer surfaces, for the attachment of the ilio-tibial band. Just below this the Extensor longus digitorum and a slip from the Biceps are attached.

The Shaft of the tibia is of a triangular prismoid form, broad above gradually decreasing in size to its most slender part, at the commencement of its lower fourth, where fracture most frequently occurs; it then enlarges again toward its lower extremity. It presents for examination three borders and three surfaces.

The anterior border, the most prominent of the three, is called the crest of the tibia, or, in popu-



Pas. 121.—Bones of the right leg: Anterior surface

lar language, the shin; it commences above at the tubercle, and terminates below



Fig. 18t.-Bones of the right leg. Posterior surface.

at the anterior margin of the inner malleolus. This border is very prominent in the upper two-thirds of its extent, smooth and rounded below. It presents a very flexuous course, being usually curved outward above and inward below; it gives attachment to the deep fascia

of the leg.

The internal border is smooth and rounded above and below, but more prominent in the centre; it commences at the back part of the inner tuberosity, and terminates at the posterior border of the internal malleolus; its upper part gives attachment to the internal lateral ligament of the knee to the extent of about two inches