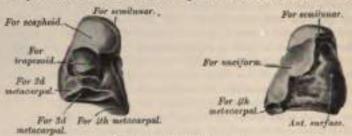

achment of ligaments, the former being the larger of the two. The external surface, convex and smooth, articulates with the trapezium. The internal surface is concave and smooth in front, for articulation with the os magnum; rough behind, for the attachment of an interosseous ligament.

Hold the bone with the larger, non-articular surface toward you, and the smooth, quadrilateral articular surface upward. The convex, articular surface will point to the side to which the bone belongs.

Articulations.—With four bones: the scaphoid above, second metacarpal bone below, trapezium externally, os magnum internally.

# Os MAGNUM (Fig. 112).

The Os Magnum is the largest bone of the carpus, and occupies the centre of the wrist. It presents, above, a rounded portion or head, which is received into



Fro. 112-The left or magnum.

the concavity formed by the scaphoid and semilunar bones; a constricted portion or neck; and, below, the body. The superior surface is rounded, smooth, and articulates with the semilunar. The inferior surface is divided by two ridges into three facets, for articulation with the second, third, and fourth metacarpal bones, that for the third (the middle facet) being the largest of the three. The posterior or dorsal surface is broad and rough; the anterior or palmar, narrow, rounded, and also rough, for the attachment of ligaments and a part of the Adductor obliques policis. The external surface articulates with the trapezoid by a small facet at its anterior inferior angle, behind which is a rough depression for the attachment of an interesseous ligament. Above