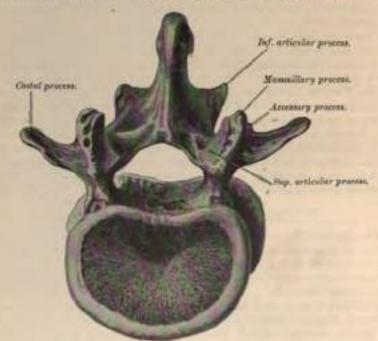

ve, and terminating by a rough, uneven border.

The superior articular processes are concave, and look backward and inward; the inferior, convex, look forward and outward; the former are separated by a much wider interval than the latter, embracing the lower articulating processes of the vertebra above. The transverse processes are long, slender, directed trans-



Fig. 7.-Lamber vertebra.

versely outward in the upper three lumbar vertebræ, slanting a little upward in the lower two. They are situated in front of the articular processes, instead of behind them as in the dorsal vertebræ, and are homologous with the ribs. Of the three tubercles noticed in connection with the transverse processes of the twelfth dorsal vertebra, the superior ones become connected in this region with the back



Fm. K-Lumbar vertebra.

part of the superior articular processes, and have received the name of mammillary processes; the inferior are represented by a small process pointing downward, situated at the back part of the base of the transverse processes, and called the accessory processes; these are the true transverse processes, which are rudimental in this region of the spine; the external ones are the so-called transverse processes,

the homologue of the rib, and hence sometimes called costal processes (Fig. 8). Although in man these are comparatively small, in some animals they attain considerable size, and serve to lock the vertebre more closely together.

The Pifth Lumbar vertebra is characterized by having the body much thicker in front than behind, which accords with the prominence