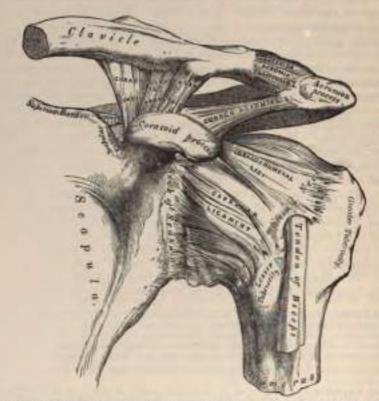

oid and Conoid.

The Superior Acromic-clavicular Ligament is a quadrilateral band which covers the superior part of the articulation, extending between the upper part of the outer end of the clavicle and the adjoining part of the upper surface of the acromion. It is composed of parallel fibres which interlace with the aponeurosis of the Trapezius and Deltoid muscles; below, it is in contact with the interarticular fibre-cartilage (when it exists) and the synovial membranes.

The Inferior Acromic-clavicular Ligament, somewhat thinner than the preceding, covers the under part of the articulation, and is attached to the adjoining surfaces of the two bones. It is in relation, above, with the synovial membranes, and in rare cases with the interarticular fibro-cartilage; below, with the tendon



Fig. 103 - The left shoulder-joint, seapulo-clavioular articulations, and proper ligaments of scapula.

of the Supraspinatus. These two ligaments are continuous with each other in front and behind, and form a complete capsule round the joint.

The Interarticular Pibro-cartilage is frequently absent in this articulation. When it exists it generally only partially separates the articular surfaces, and occupies the upper part of the articulation. More rarely it completely separates the joint into two cavities.

The Synovial Membrane .- There is usually only one synovial membrane in

this articulation, but when a complete interarticular fibro-cartilage exists there are two synovial membranes.

The Coraco-clavicular Ligament serves to connect the clavicle with the coracoid process of the scap