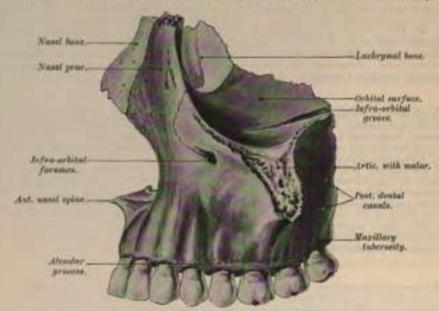

to side; it is covered by the Pyramidalis and Compressor nasi muscles, and gives attachment at its upper part to a few fibres of the Occipito-frontalis muscle (Theile). It is marked by numerous small arterial furrows, and perforated about its centre by a foramen, sometimes double, for the transmission of a small vein. The ounce surface is concave from side to side, convex from above downward; in which direction

Wormliss, a physician in Copunhagen, is said to have given the first detailed description of these benes.

\* W. W. Keen, American edition p. 185.

it is traversed by a longitudinal groove (sometimes a canal), for the passage of a branch of the masal nerve. The superior border is narrow, thick, and serrated, for articulation with the nasal notch of the frontal bone. The inferior



F10. 46 .- Nasal and lackrymal bone is situ.

border is broad, thin, sharp, inclined obliquely downward, outward, and backward, and serves for the attachment of the lateral cartilage of the nose. This border presents, about its middle, a notch, through which passes the branch of the nasal nerve above referred to, and is prolonged at its inner extremity into a sharp



spine, which, when articulated with the opposite bone, forms the nasal angle. The external border is serrated, bevelled at the expense of the internal surface above and of the external below, to articulate with the nasal process of the superior maxillary. The internal border, thicker above than below, articulates with its fellow of the opposite side, and is prolonged behind into a vertical crest which forms part of the



I