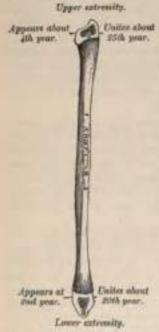

ommences in the shaft about the eighth week of feetal life, a little later than in the tibia, and extends gradually toward the extremities. At birth both ends are cartilaginous. Ossification commences in the lower end in the second year, and in the upper one about the fourth year. The lower epiphysis, the first in which ossification commences, becomes united to the shaft about the twentieth year; the upper epiphysis joins about the twentyfifth year. Ossification appearing first in the lower epiphysis is contrary to the rule which prevails with regard to the commencement of ossification in epiphyses -viz. that that epiphysis toward which the nutrient artery is directed commences to ossify last; but it follows the rule which prevails with regard to the union of epiphyses, by uniting first.



Attachment of Muscles.-To nine: to the head, the Biceps, Soleus, and Peroneus longus; to the shaft, its anterior surface, the Extensor longus digitorum, Peroneus tertius, and Extensor proprius hallucis; to the internal surface, the Tibialis posticus; to the posterior surface, the Soleus and Flexor longus halincis; to the external surface, the Peroneus longus and brevis.

Surface Form.—The only parts of the fibula which are to be felt are the head and the lower part of the external surface of the shaft and the external malleclus. The head is to be seen and felt behind and to the outer side of the outer tuberosity of the tibin. It presents a small, prominent triangular eminence slightly above the level of the tuberole of the tibin. The external malleclus presents a narrow clonder of the tr