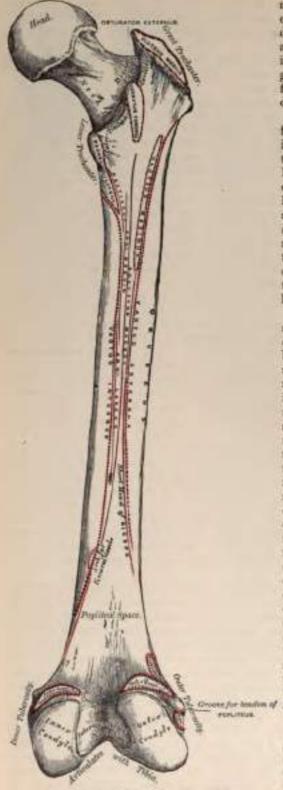

al line of the femur, or anterior intertrochanteric line; it winds round the inner side of the shaft, below the lesser trochanter, and terminates in the linea aspera, about two inches below this eminence. Its upper half is rough, and affords attachment to the ilie-femoral ligament of the hip-joint; its lower half is less prominent, and gives attachment to the upper part of the Vastus-internus. Running obliquely downward and inward from the summit of the great trochanter on the posterior surface of the neck is a very prominent, well-marked ridge, the posterior intertrochanteric line. Its upper half forms the posterior border of the great trochanter, and its lower half runs downward and inward to the upper and back part of the lesser trochanter. A slight ridge sometimes commences about the



Fig. 137,-Right femor. Posterior surface.

middle of the posterior intervochanteric line, and passes vertically downward for about two inches along the back part of the shaft: it is called the linea quadrati, and gives attachment to the Quadratus femoris and a few fibres of the Adductor magnus muscles.

The Shaft, almost cylindrical in form, is a little broader above than in the centre, and somewhat flattened below, from before backward. It is slightly arched, so as to be convex in front and concave behind, where it is strengthened by a prominent longitudinal ridge, the linea aspera. It presents for examination three borders, separating three surfaces. Of the three borders, one, the linea aspera, is posterior; the other two are placed laterally.

The linea aspera (Fig. 127) is a prominen