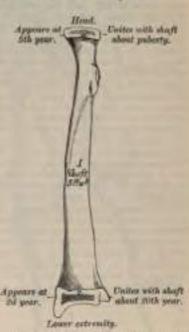

gives way, though both bones may suffer. The fracture from indirect force generally takes place somewhere about the middle of the bones; fracture from direct violence may occur at any part, more often, however, in the lower half of the bose. The fracture is usually transverse, but may be more of less oblique. A point of interest in connection with these fractures is the tendency that there is for the two bones to unite neroes the interesseous membrane; the limb should therefore be put up in a position midway between supination and promotion, which is not only the most confortable position, but also separates the bones most widely from each other, and therefore diminishes the risk of the bones becoming united across the interesseous membrane. The splints, anterior and posterior, which are



Pm. 100.—Plan of the development of the radius. By three centres.

applied in these cases should be rather wider than the limb, so as to prevent any lateral pressure on the bones. For in these cases there is a greater liability to gangrene from the pressure of the splints than in other parts of the body. This is no doubt due principally to counses: (1) the fexion of the forearm compressing to a certain extent the brachial artery and retarding the flow of blood to the limb; and (2) the superficial position of the two main arteries of the forearm in a part of their course, and their liability to be compressed by the splints. The special fractures of the ulma are—(1) Fracture of the electron. This may be caused by direct violence, falls on the elbow with the forearm flexed, or by musuadar a