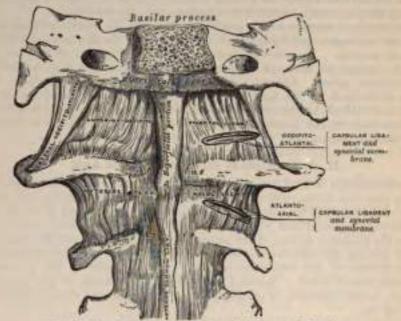

to a small tubercle on the inner surface of the lateral mass of the atlas. As it crosses the edoutoid process, a small fasciculus is derived from its upper, and another from its lower, border; the former passing upward, to be inserted into the basilar process of the occipital bone; the latter, downward, to be attached to the posterior surface of the body of the axis; hence, the whole ligament has received the name of cruciform. The transverse ligament divides the ring of the atlas into two unequal parts; of these, the posterior and larger serves for the transmission of the cord and its membranes and the spinal accessory nerves; the anterior and smaller contains the edontoid process. Since the space between the anterior arch of the atlas and the transverse ligament is smaller at the lower



Fur. 155.-Occipito-atlental and atlanto-axial ligaments. Front view.

part than the upper (because the transverse ligament embraces firmly the narrow neek of the odontoid process), this process is retained in firm connection with the atlas after all the other ligaments have been divided.

The Capsular Ligaments are two thin and loose capsules, connecting the lateral masses of the atlas with the superior articular surfaces of the axis, the fibres being strengthened at the posterior and inner part of the articulation by an accessory ligament, which is attached below to the body of the axis near the base of the odontoid process.

There are four Synovial Membranes in this articulation: one lining the inner surface of each of the capsular ligaments; one between the anterior surface of the odo