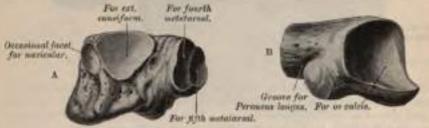

which is a prominent tubercle, to which the posterior fasciculus of the external lateral ligament is attached. This tubercle is sometimes separated from the rest of the astragalus, and is then known as the os trigonum. To the inner side of the groove is a second, but less marked, tubercle.

To ascertain to which foot the bone belongs, hold it with the broad articular surface upward, and the rounded head forward; the lateral triangular articular surface for the external malleolus will then point to the side to which the bone

Articulations.-With four bones: tibia, fibula, os calcis, and navicular.

## The Cuboid (Fig. 141).

The Cuboid (x5,30c, a cube; sidoc, like) bone is placed on the outer side of the foot, in front of the os calcis, and behind the fourth and fifth metatarsal bones. It



Fig. 141.-The left cutoid. A. Antero-internal view. a. Fostero-external view

is of a pyramidal shape, its base being directed inward, its apex outward. It may be distinguished from the other tarsal bones by the existence of a deep groove on its under surface, for the tendon of the Peroneus longus muscle. It presents for examination six surfaces: three articular and three non-articular.

The non-articular surfaces are the superior, inferior, and external. The superior or dorsal surface, directed upward and outward, is rough, for the attachment of numerous ligaments. The inferior or plantar surface presents in front a deep groove, which runs obliquely from without, forward and inward; it lodges the tendon of the Peroneus longus, and is bounded behind by a prominent ridge, to which is atta