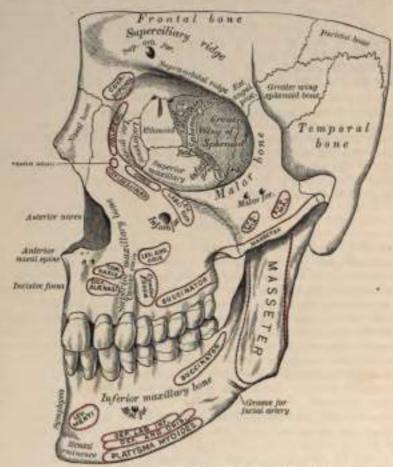

nd is formed in front by the orbital process of the malar bene; behind, by the orbital surface of the greater wing of the sphenoid. On it are seen the orifices of one or two malar canals, and the suture connecting the sphenoid and malar bones.

Angles.—The experior external angle is formed by the junction of the upper and outer walls; it presents, from before backward, the suture connecting the frontal with the malar in front and with the great wing of the sphenoid behind; quite posteriorly is the foramen lacerum anterius, or sphenoidal fissure, which transmits the third, the fourth, the three branches of the ophthalmic division of the fifth, the sixth nerve, some filaments from the cavernous plexus of the sympathetic, the orbital branch of the middle meningeal artery, a recurrent branch



Fig. 75.-Antero-lateral region of the skull. (Cryer.)

from the lachrymal artery to the dura mater, and the ophthalmic vein. The superior internal angle is formed by the junction of the upper and inner wall, and presents the sature connecting the frontal bone with the lachrymal in front and with the ethmoid behind. The point of junction of the anterior border of the lachrymal with the frontal has been named the dacryon. This angle presents two foramina, the anterior and posterior ethmoidal, the former transmitting the anterior ethmoidal vessels and nasal nerve, the latter the posterior ethmoidal vessels. The inferior external angle, formed by the junction of the outer wall and floor, presents the spheno-maxillary fissure, which transmits the superior maxillary nerve and its orbital branc