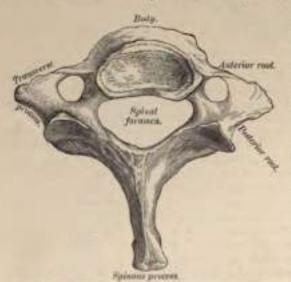

tudinal ridge, separating two lateral depressions for the attachment of the Longus colli muscle of either side. The odontoid process presents two articulating surfaces: one in front, of an oval form, for articulation with the atlas; another behind, for the transverse ligament—the latter frequently encroaching on the sides of the process. The spex is pointed, and gives attachment to the middle fasciculus of the odontoid or check ligaments (ligamentum suspensorium). Below the apex the process is somewhat enlarged, and presents on either side a rough impression for the attachment of the lateral fasciculi of the odontoid or check ligaments, which connect it to the occipital bone; the base of the process, where it is attached to the body, is constricted, so as to prevent displacement from the



Fig. 4. - Seventh cerrical vertebra, or vertebra prominens.

transverse ligament, which binds it in this situation to the anterior arch of the atlas. Sometimes, however, this process does become displaced, especially in children, in whom the ligaments are more relaxed: instant death is the result of this accident. The internal structure of the odontoid process is more compact than that of the body. The pedicles are broad and strong, especially their anterior extremities, which coalesce with the sides of the body and the root of the edontoid process. The lawing are thick and strong, and the spinal foramen large, but smaller than that of the atlas. The transverse processes are very small, not bifid, and perferated by the foramen for the vertebral artery, which is

directed obliquely upward