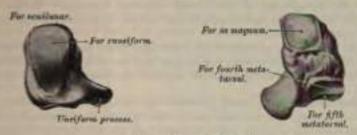

cet at the anterior inferior angle of the external surface will point to the side to which the bone belongs.

Articulations.—With seven bones; the scaphoid and semilunar above; the second, third, and fourth metacarpal below; the trapexoid on the radial side; and the unciform on the ulnar side.

Attachment of Muscles .- Part of the Adductor obliques pollicis.

Occasionally in a badly marked bone there is some difficulty in ascertaining to which side the bone belongs; the following method will sometimes be found useful: Hold the bone with its broader, non-articular surface upward, so that its sloping border is directed toward you. The border will slope to the side to which the bone belongs.

# UNCIFORM (Fig. 113).

The Unciform (uneus, a book : forma, likeness) may be readily distinguished



Fig. 113.-The left unciliers.

by its wedge-shaped form and the hook-like process that projects from its palmar surface. It is situated at the inner and lower angle of the carpus, with its base downward, resting on the two inner metacarpal bones, and its apex directed upward and outward. The superior surface, the apex of the wedge, is narrow, convex, smooth, and articulates with the semilunar. The inferior surface articulates with the fourth and fifth metacarpal bones, the concave surface for each being separated by a ridge which runs from before backward. The posterior or durad surface is triangular and rough, for ligamentous attachment. The autorior or palmar surface presents, at its lower and inner side, a curved, book-like process of bone, the anciform process, directed from the palm