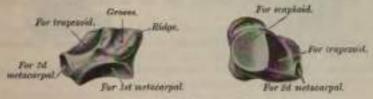

r or palmar surface is rounded and rough, and gives attachment to the anterior annular ligament and to the Flexor carpi ulnaris and Abductor minimi digiti muscles. The outer and inner surfaces are also rough, the

former being concave, the latter usually convex.

Hold the bone with the posterior surface—that which presents the articular facet—toward you, in such a manner that the faceted portion of the surface is uppermost. The outer, concave surface will point to the side to which it belongs.

Articulations.—With one bone, the cunciform.

Attachment of Muscles.—To two: the Flexor carpi ulnaris and Abductor minimi digit; and to the anterior annular ligament.

#### Bones of the Lower Row.

TRAPEZIUM (Fig. 110).

The Trapezium (τράπεςα, a table) is of very irregular form. It may be distin-



Fm. 100.-The left trapegium.

guished by a deep groove, for the tendon of the Flexor carpi radialis muscle. It is situated at the external and inferior part of the carpus, between the scaphoid and first metacarpal bone. The superior surface, concave and smooth, is directed appeared and inward, and articulates with the scaphoid. The inferior surface, directed downward and inward, is oval, concave from side to side, convex from before backward, so as to form a saddle-shaped surface, for articulation with the base of the first metacarpal bone. The anterior or palmar surface is narrow and rough. At its upper part is a deep groove running from above obliquely downward and inward; it transmits the tendon of the Flexor carpi radialis, and is bounded externally by a prominent ridge, the oblique