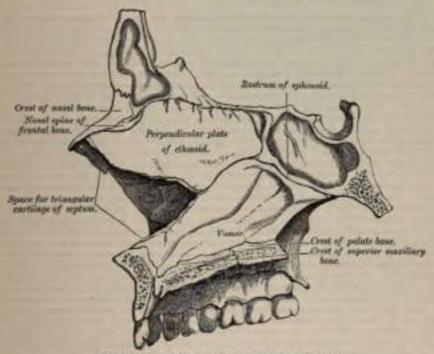

ed between the superior and middle turbinated bones, and has opening into it two foramina, the spheno-palatine at the back of its outer wall, and the posterior ethmoidal cells at the front part of the outer wall. The sphenoidal sinus opens

into a recess, the spheno-ethmoidal recess, which is situated above and behind the superior turbinated bone. The middle meatur is situated between the middle and inferior turbinated bones, and extends from the anterior end of the inferior turbinated bone to the spheno-palatine foramen of the outer wall of the masal fossa. It presents in front the orifice of the infundabulum, by which the middle meatus communicates with the anterior ethmoidal cells, and through these with the frontal sinuses. The middle ethmoidal cells also open into this meatus, while



Fm. 71 - Izner wall of naval fours, or reptum of nose.

at the centre of the outer wall is the orifice of the antrum, which varies somewhat as to its exact position in different skulls. The inferior meatus, the largest of the three, is the space between the inferior turbinated bone and the floor of the usual fossa. It extends along the entire length of the outer wall of the nose, is broader in front than behind, and presents anteriorly the lower orifice of the canal for the usual duct.

The anterior nares present a heart-shaped or pyriform opening whose long axis is vertical and narrow extremity upward. This opening in the recent state is much contracted by the cartilages of the nose. It is bounded above by the inferior border of the nasal bone; interally by the thin, sharp margin which