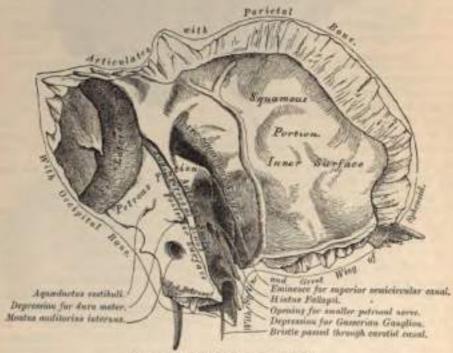

The posterior part of the glenoid fessa, which lodges a portion of the parotid gland, is formed chiefly by the tympanic plate, which constitutes the anterior wall of the tympanum and external auditory mestus. The plate of bone terminates above in the Glaserian fissure, and below forms a sharp edge, the vaginal process, which gives origin to some of the fibres of the Tensor palati muscle. The Glaserian fissure, which leads into the tympanum, lodges the processus gracilis of the malleus, and transmits the tympanic branch of the internal maxillary artery. The chorda tympani nerve passes through a separate canal, parallel to the Glaserian fissure (canal of Hugaier), on the outer side of the Eustachian tube, in the retiring angle between the squamous and petrous portions of the temporal bone.



Fm. III.-Left temporal bone. Inner surface.

The internal surface of the squamous portion (Fig. 32) is concave, presents.

This small fissure must not be confounded with the large canal which lies above the Eustachian tube and transmits the Tensor tynipani muscle.

numerous eminences and depressions for the convolutions of the cerebrum, and two well-marked grooves for the branches of the middle meningeal artery.

Rorders.—The superior border is thin, bevelled at the expense of the internal surface, so as to overlap the lower border of the parietal bone, forming the squamous suture. The anterior inferior border is thick, servated, and bevelled, alternately at the expense of the inner and outer surfaces, for articulation with the

great wing of the sphenoid.

The Masteid Portion (magree, a