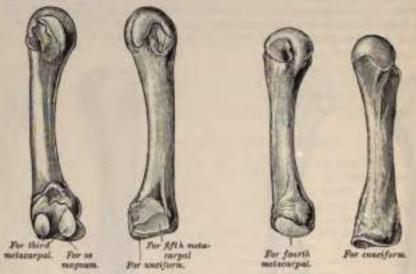

with the base toward the student and the palmar surface

apward, the radial side of the base, which has two facets for articulation with the third metacarpal bone, will be on the side to which it belongs. If, as sometimes happens in badly marked bones, one of these facets is indistinguishable, the side may be known by selecting the surface on which the larger articular facet is present. This facet is for the fifth metacarpal bone, and would therefore be situated on the ulnar side—that is, the one to which the bone does not belong.

Attachment of Muscles .- To three : the Third and Fourth dorsal and Second

palmar interesseous.

The metacarpal bone of the little finger (Fig. 118) presents on its base one facet, which is concave-convex, and which articulates with the unciform bone, and one



For. 117.-The fourth metacarpal. (Left.)

Fm. 118.-The fifth metacarpsi. (Left.)

lateral, articular facet, which articulates with the fourth metacarpal bone. On its ulnar side is a prominent tubercle, for the insertion of the tendon of the Extensor carpi ulnaris. The dorsal surface of the shaft is marked by an oblique ridge which extends from near the ulnar side of the upper extremity to the radial side of the lower. The outer division of this surface serves for the attachment of the Fourth dorsal interesseous muscle; the inner division is smooth and covered by the Extensor tendons of the little finger.

If this bone is placed with its base toward the student and its palmar surface upward, the side of the head which has a lateral facet will be that to which the

bone belongs.

Attachmen