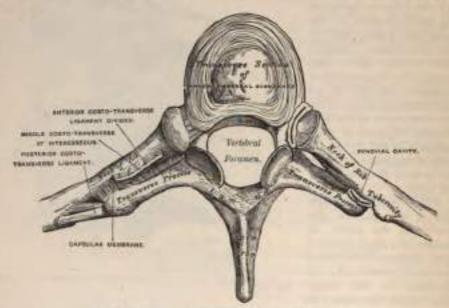

d passes upward and inward to the base of the transverse process and outer border of the lower articular process of the vertebra above. This ligament is in relation, in front, with the intercostal vessels and nerves; behind, with the Longissimus dorsi. Its internal border is thickened and free, and bounds an aperture through which pass the posterior branches of the intercostal vessels and nerves. Its external border is continuous with a thin apeneurosis which covers the External intercostal muscle.

The first rib has no anterior costo-transverse ligament.

The Middle Costo-transverse or Interesseous Ligament consists of short but strong fibres which pass between the rough surface on the posterior part of the neck of each rib and the anterior surface of the adjacent transverse process. In



Fm. 161,-Costo-transverse articulation. Seen from above.

order fully to expose this ligament, a horizontal section should be made across the transverse process and corresponding part of the rib; or the rib may be forcibly separated from the transverse process and its fibres put on the stretch.

In the eleventh and twelfth ribs this ligament is quite rudimentary or

wanting-

The Posterior Costo-transverse Ligament is a short but thick and strong fasciculus which passes obliquely from the summit of the transverse process to the rough non-articular portion of the tubercle of the rib. This ligament is shorter and more oblique in the upper than in the lower ribs. Those corresponding to the superior ribs ascend, while those of the inferior ribs descend slightly.

In the eleventh and twelfth