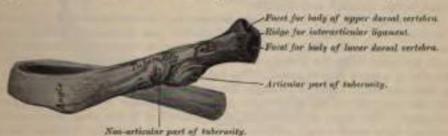

mall, the inferior one of larger size; the ridge separating them serves for the attachment of the interarticular ligament. The neck is that flattened portion of the rib which extends outward from the head; it is about an inch long, and is placed in front of the transverse process of the lower of the two vertebrae with which the head articulates. Its anterior surface is flat and smooth, its posterior rough for the attachment of the middle costo-transverse ligament, and perforated by numerous foramina, the direction of which is less constant than those found on the inner surface of the shaft. Of its two borders the superior presents a rough crest for the attachment of the anterior costo-transverse ligament; its inferior border is rounded. On the posterior surface of the neck, just where it



Fig. 86.-Vericloud extremity of a rib. External surface.

joins the shaft, and nearer the lower than the upper border, is an eminence—the tuberosity, or tubercle; it consists of an articular and a non-articular portion. The articular portion, the more internal and inferior of the two, presents a small, oval surface for articulation with the extremity of the transverse process of the lower of the two vertebræ to which the head is connected. The non-articular portion is a rough elevation, which affords attachment to the posterior costetransverse ligament. The tubercle is much more prominent in the upper than in the lower ribs.

The shaft is thin and flat, so as to present two surfaces, an external and an internal, and two borders, a superior and an inferior. The external surface is convex,