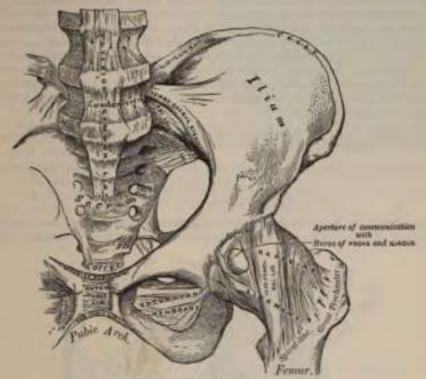

ting the arch of the last lumbar vertebra with the posterior border of the sacral canal. 4. Capsular ligaments connecting the articulating processes and forming a double arthrodia. 5. Inter- and supraspinous ligaments.

The two proper ligaments connecting the pelvis with the spine are the lumbosacral and illo-lumbar.

The Lumbe-sacral Ligament (Fig. 164) is a short, thick, triangular fasciculus, which is connected above to the lower and front part of the transverse process

of the last lumbar vertebra, passes obliquely outward, and is attached below to the lateral surface of the base of the sacrum, becoming blended with the anterior sacro-iliac ligament. This ligament is in relation, in front, with the Pseas muscle. The Ilio-lumbar Ligament (Fig. 164) passes horizontally outward from the



Fig. 16t.-Articulations of privinged hip. Aniestor view.

apex of the transverse process of the last lumbar vertebra to the crest of the ilium immediately in front of the sacro-iliac articulation. It is of a triangular form, thick and narrow internally, broad and thinner externally. It is in relation, in front, with the Psoas moscle; behind, with the muscles occupying the vertebral groove; above, with the Quadratus lumborum.

#### X. Articulations of the Pelvis.

The ligaments connecting the bones of the pelvis with each other may be divided into four groups: 1. Those connecting the sacrum and ilium. 2. Those passing between the sacrum and ischium. 3. Those connecting the sacrum and coccyx. 4. Those between the two pubic bones.

### I. ARTICULATIONS OF THE SACRUM AND ILIUM.

The sacro-il