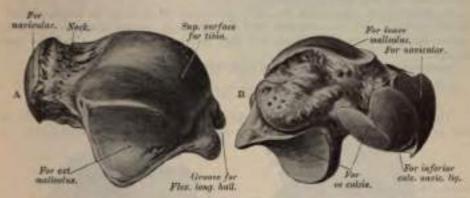

and outward, and convex in the opposite direction. Its inner border gives attachment to the inferior calcaneonavicular ligament.

The posterior surface is rough, prominent, convex, and wider below than above. Its lower part is rough, for the attachment of the tendo Achillis and the tendon of the Plantaris muscle; its upper part is smooth, and is covered by a bursa which separates the tendons from the bone.

Articulations.-With two bones: the astragalus and cuboid.

Attachment of Muscles,-To eight: part of the Tibialis posticus, the tendo

Achillis, Plantaris, Abductor hallucis, Abductor minimi digiti, Flexor brevis digitorum, Flexor accessorius, and Extensor brevis digitorum.

### The Astragalus (Fig. 140).

The Astragalus (astrodyalog, a die) is the largest of the tarnal benes, next to



Fac. 140 -The left satragalus. A. Superior and external view. B. Inferior and internal view.

the os calcis. It occupies the middle and upper part of the tarsus, supporting the tibia above, articulating with the malleoli on either side, resting below upon the os calcis, and joined in front to the navicular. This bone may easily be recognized by its large rounded head, by the broad articular facet on its upper convex surface, or by the two articular facets separated by a deep groove on its under concave

surface. It presents six surfaces for examination.

The superior surface presents, behind, a broad smooth trochlear surface for articulation with the tibia. The trochlea is broader in front than behind, convex from before backward, slightly concave from side to side; in front of it is the