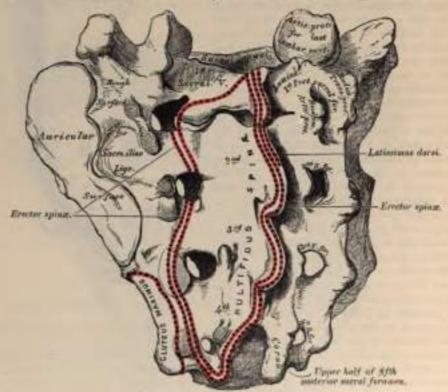

e of the sacrum, which is broad and expanded, is directed upward and forward. In the middle is seen a large oval articular surface, which is connected with the under surface of the body of the last lumbar vertebra by a fibro-cartilaginous disk. It is bounded behind by the large, triangular orifice of the sacral canal. The orifice is formed behind by the lamina and spinous process of the first sacral vertebra: the superior articular processes project from it on each side; they are oval, concave, directed backward and inward, like the superior articular processes of a lumbar vertebra; and in front of each articular process is an intervertebral notch, which forms the lower part of the foramen between the last lumbar and first sacral vertebra. Lastly, on each side of the large oval articular



Fig. 17.-Sacrum, posterior surface.

plate is a broad and flat triangular surface of bone, which extends outward, supports the Psoas magnus muscle and lumbo-sacral cord, and is continuous on each side with the iliac fossa. This is called the *ala* of the sacrum, and gives attachment to a few of the fibres of the Iliacus muscle. The posterior part of the ala represents the transverse process of the first sacral segment.

The Apex, directed downward and slightly forward, presents a small, oval,

concave surface for articulation with the coccyx.

The Spinal Canal runs throughout the greater part of the bone; it is large and triangular in form above, small and flattened, from before backward, below. In this situation its posterior wall is incomplete, from the non-development of the lamine an