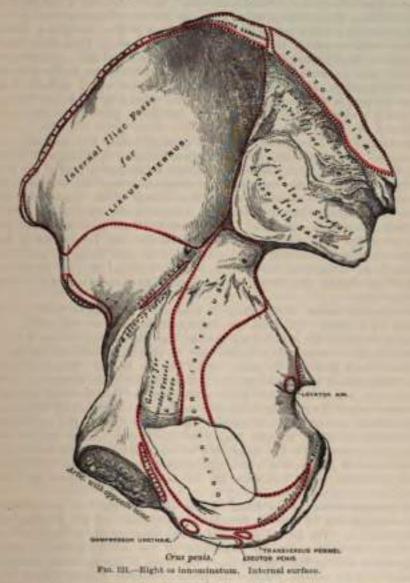

ortest of the three, commences at the crest, about two inches in front of its posterior extremity; it is at first distinctly marked, but as it passes downward and backward to the upper part of the great sacro-scintic notch, where

it terminates, it becomes less marked, and is often altogether lost. Behind this line is a narrow semilunar surface, the upper part of which is rough and affords attachment to part of the Gluteus maximus; the lower part is smooth and has no muscular fibres attached to it. The middle curved line, the longest of the three, commences at the crest, about an inch behind its anterior extremity, and, taking a curved direction downward and backward, terminates at the upper part of the great sucro-sciatic notch. The space between the superior and middle curved lines and



the crest is concave, and affords attachment to the Gluteus medius muscle. Near the central part of this line may often be observed the orifice of a nutrient foramen. The inferior curved line, the least distinct of the three, commences in front at the notch on the anterior border, and, taking a curved direction backward and downward, terminates at the middle of the great sacro-sciatic notch. The surface of bone included between the middle and inferior curved lines is concave from above downward, convex from before backward, and affords attachment to the Gluteus minimus muscle. Beneath the inferior curved line, and corresponding to the upper

part of the acetabulum, is a roughened surface (sometimes a depression), to which is attached the reflected tendon of the Rectus femoris muscle.

Th